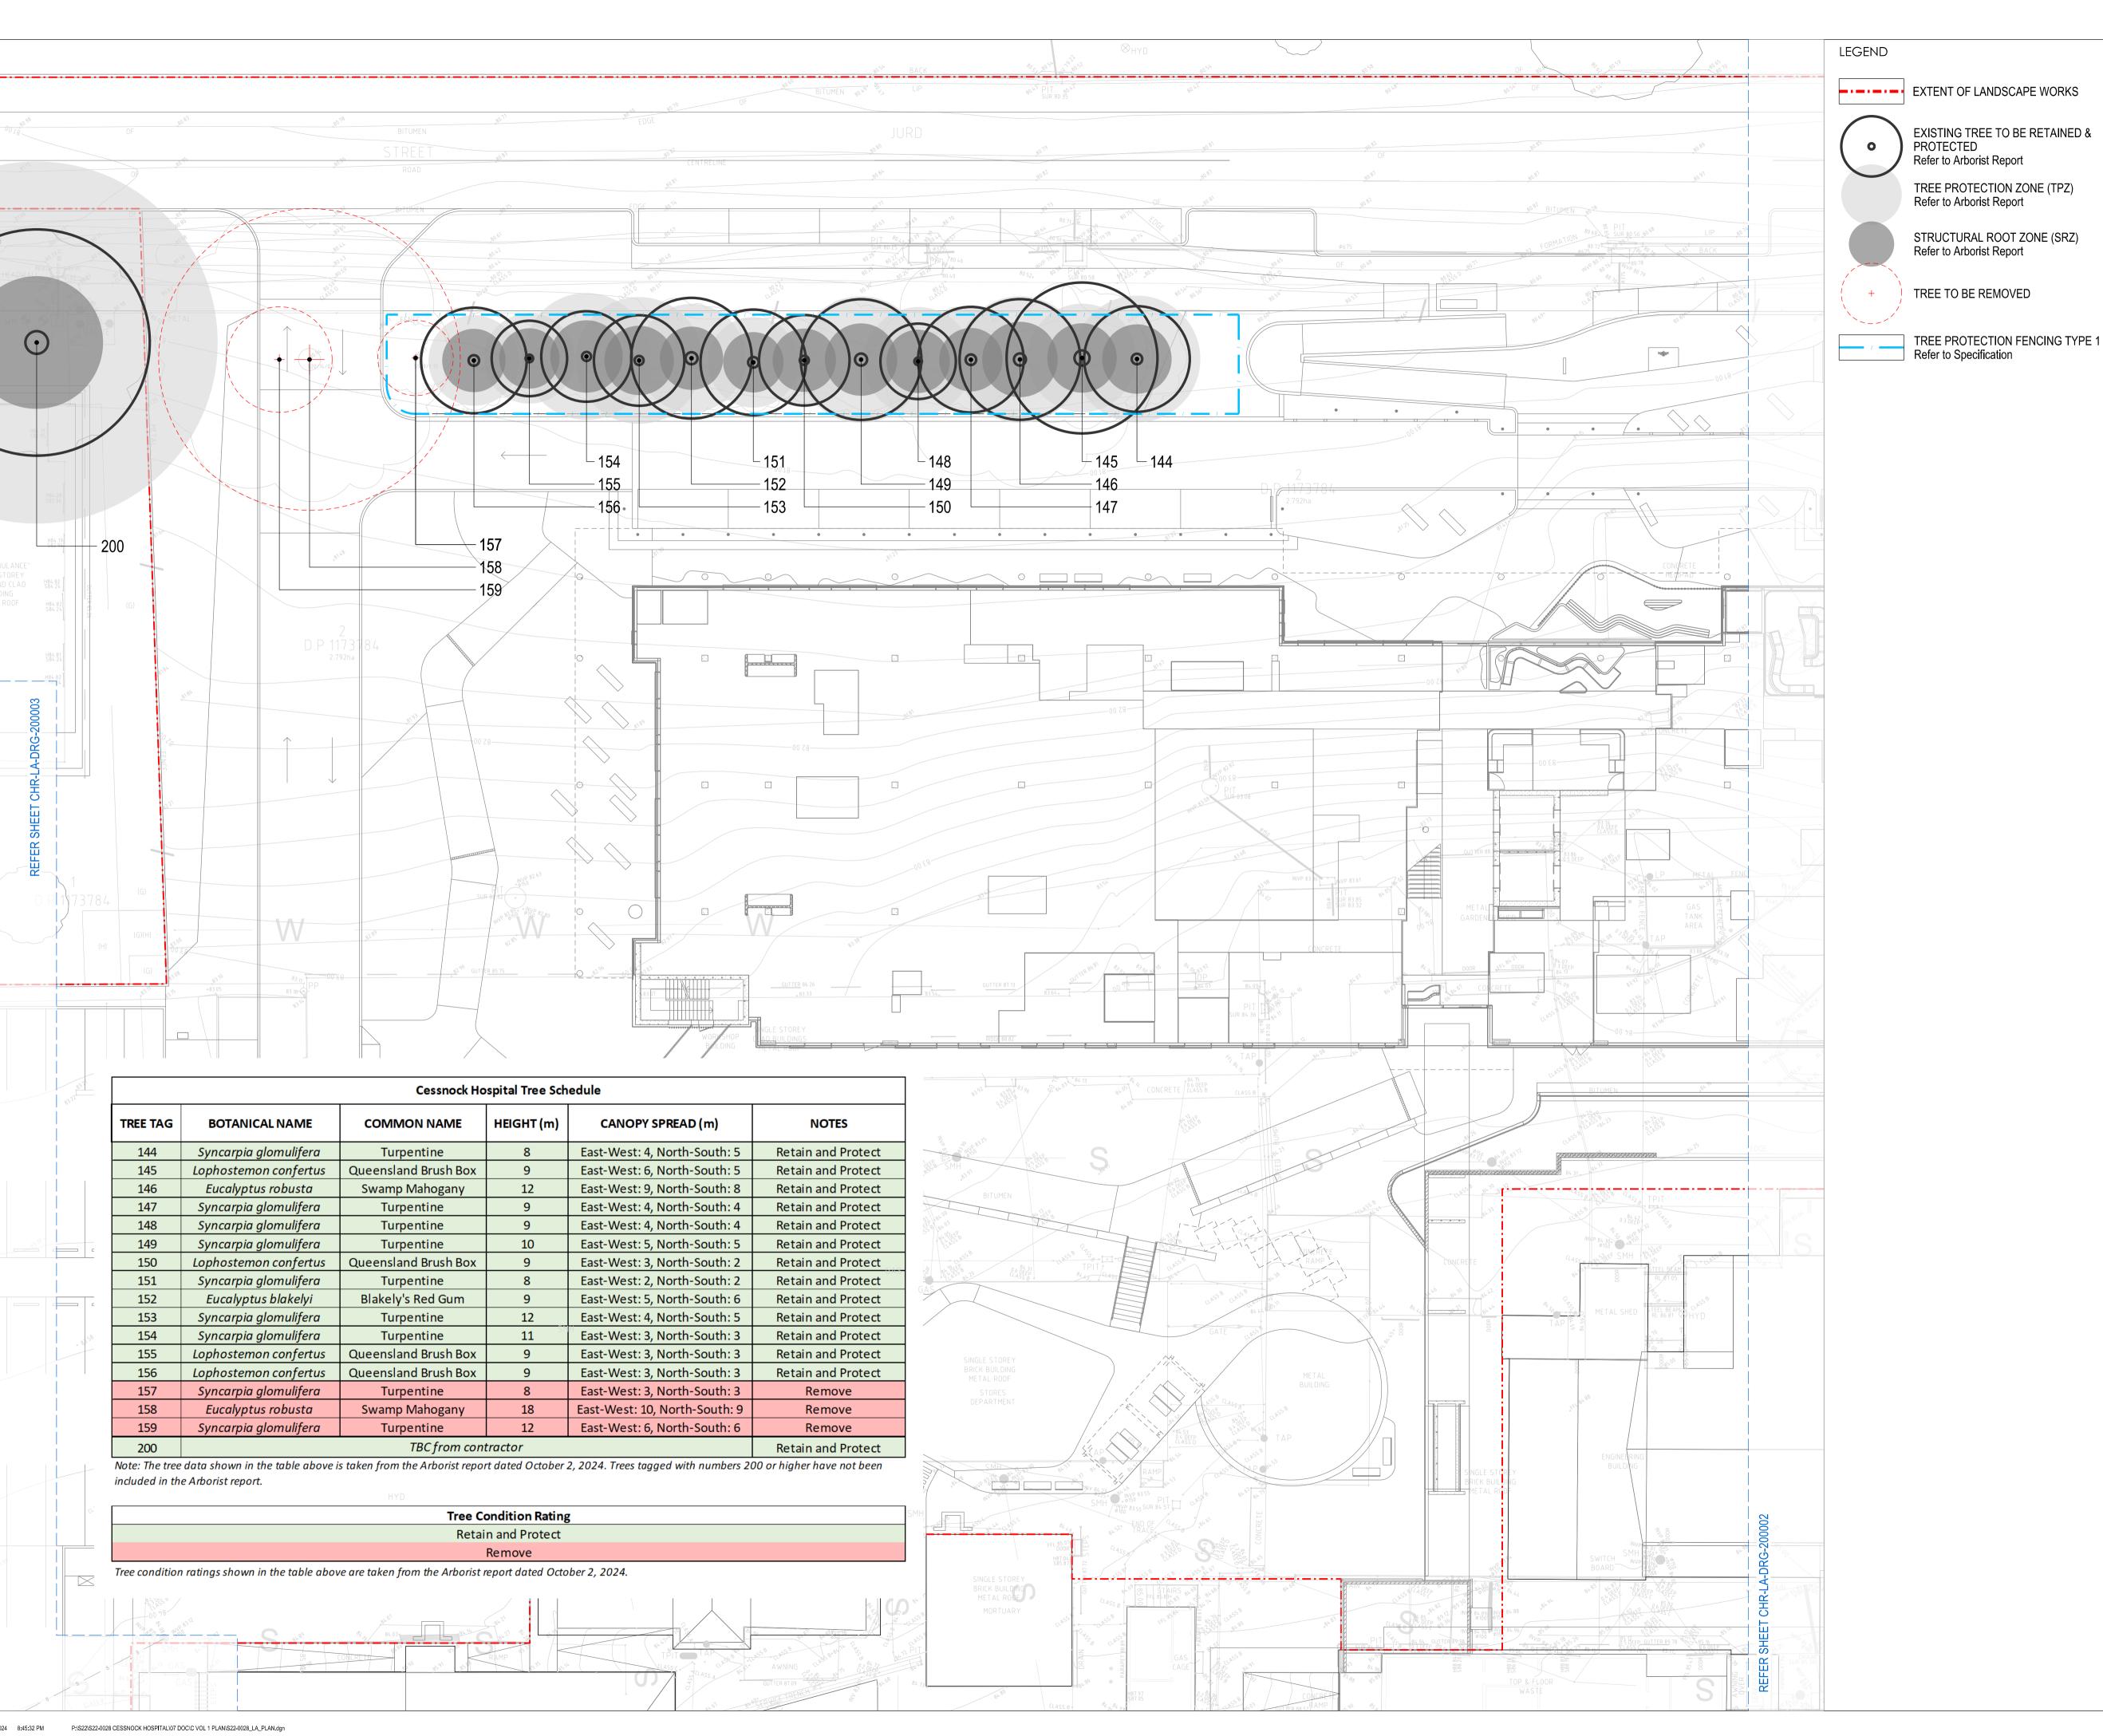

# EXTENT OF LANDSCAPE WORKS EXISTING TREE TO BE RETAINED & PROTECTED Refer to Arborist Report TREE PROTECTION ZONE (TPZ) Refer to Arborist Report

STRUCTURAL ROOT ZONE (SRZ) Refer to Arborist Report

TREE TO BE REMOVED

TREE PROTECTION FENCING TYPE 1

Refer to Specification

ITEMS TO BE DEMOLISHED,
SALVAGED, OR REMOVED
Refer to Architects Plan