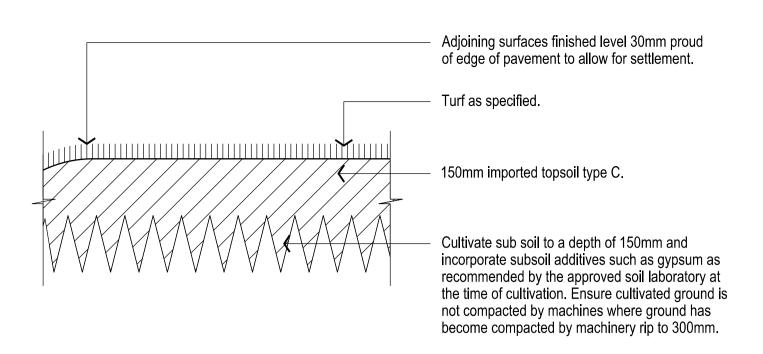

#### SOFTWORKS

| s)<br>tural |           | EXTENT OF LANDSCAPE WORKS                                                                                                                                                                        |
|-------------|-----------|--------------------------------------------------------------------------------------------------------------------------------------------------------------------------------------------------|
| lui ai      | 0         | EXISTING TREE TO BE<br>RETAINED AND PROTECTED<br>Refer to CHR-LA-DRG-900001                                                                                                                      |
| r)<br>hes)  | Δ         | TREE PLANTING 200L<br>Refer to Detail D/CHR-LA-DRG-900050<br>and Schedule CHR-LA-DRG-700090                                                                                                      |
| 1100)       | +         | TREE PLANTING 45L<br>Refer to Detail D/CHR-LA-DRG-900050<br>and Schedule CHR-LA-DRG-700090                                                                                                       |
|             | <b>EX</b> | TREE PLANTING IN TURF<br>Refer to Detail E/CHR-LA-DRG-900050<br>and Schedule CHR-LA-DRG-700090                                                                                                   |
|             |           | PALM PLANTING<br>Refer to Schedule CHR-LA-DRG-700090                                                                                                                                             |
|             |           | FERN PLANTING<br>Refer to Schedule CHR-LA-DRG-700090                                                                                                                                             |
|             |           | ACCENT PLANTING<br>Refer to Schedule CHR-LA-DRG-700090                                                                                                                                           |
| ngs         | + + + +   | RETAINED EXISTING LAWN - Make good any damage                                                                                                                                                    |
| ngs         |           | LAWN TYPE 1 - 150mm Profile Refer to Detail A/CHR-LA-DRG-900050 and Schedule CHR-LA-DRG-700090 LAWN TYPE 2 - Turf Wicking Bed Refer to Detail D/CHR-LA-DRG-900061 and Schedule CHR-LA-DRG-700090 |
|             |           | LAWN TYPE 3 - Reinforced Grass Cell<br>Refer to Schedule CHR-LA-DRG-300090                                                                                                                       |
|             |           |                                                                                                                                                                                                  |

MASS PLANTING TYPE 1 - 350mm

MASS PLANTING TYPE 2 - 500mm

MASS PLANTING TYPE 3 - 800mm

PLANTING MIX TYPE 1 - Decorative

Refer to Schedule CHR-LA-DRG-700090 PLANTING MIX TYPE 2 - Bushland

Refer to Schedule CHR-LA-DRG-700090