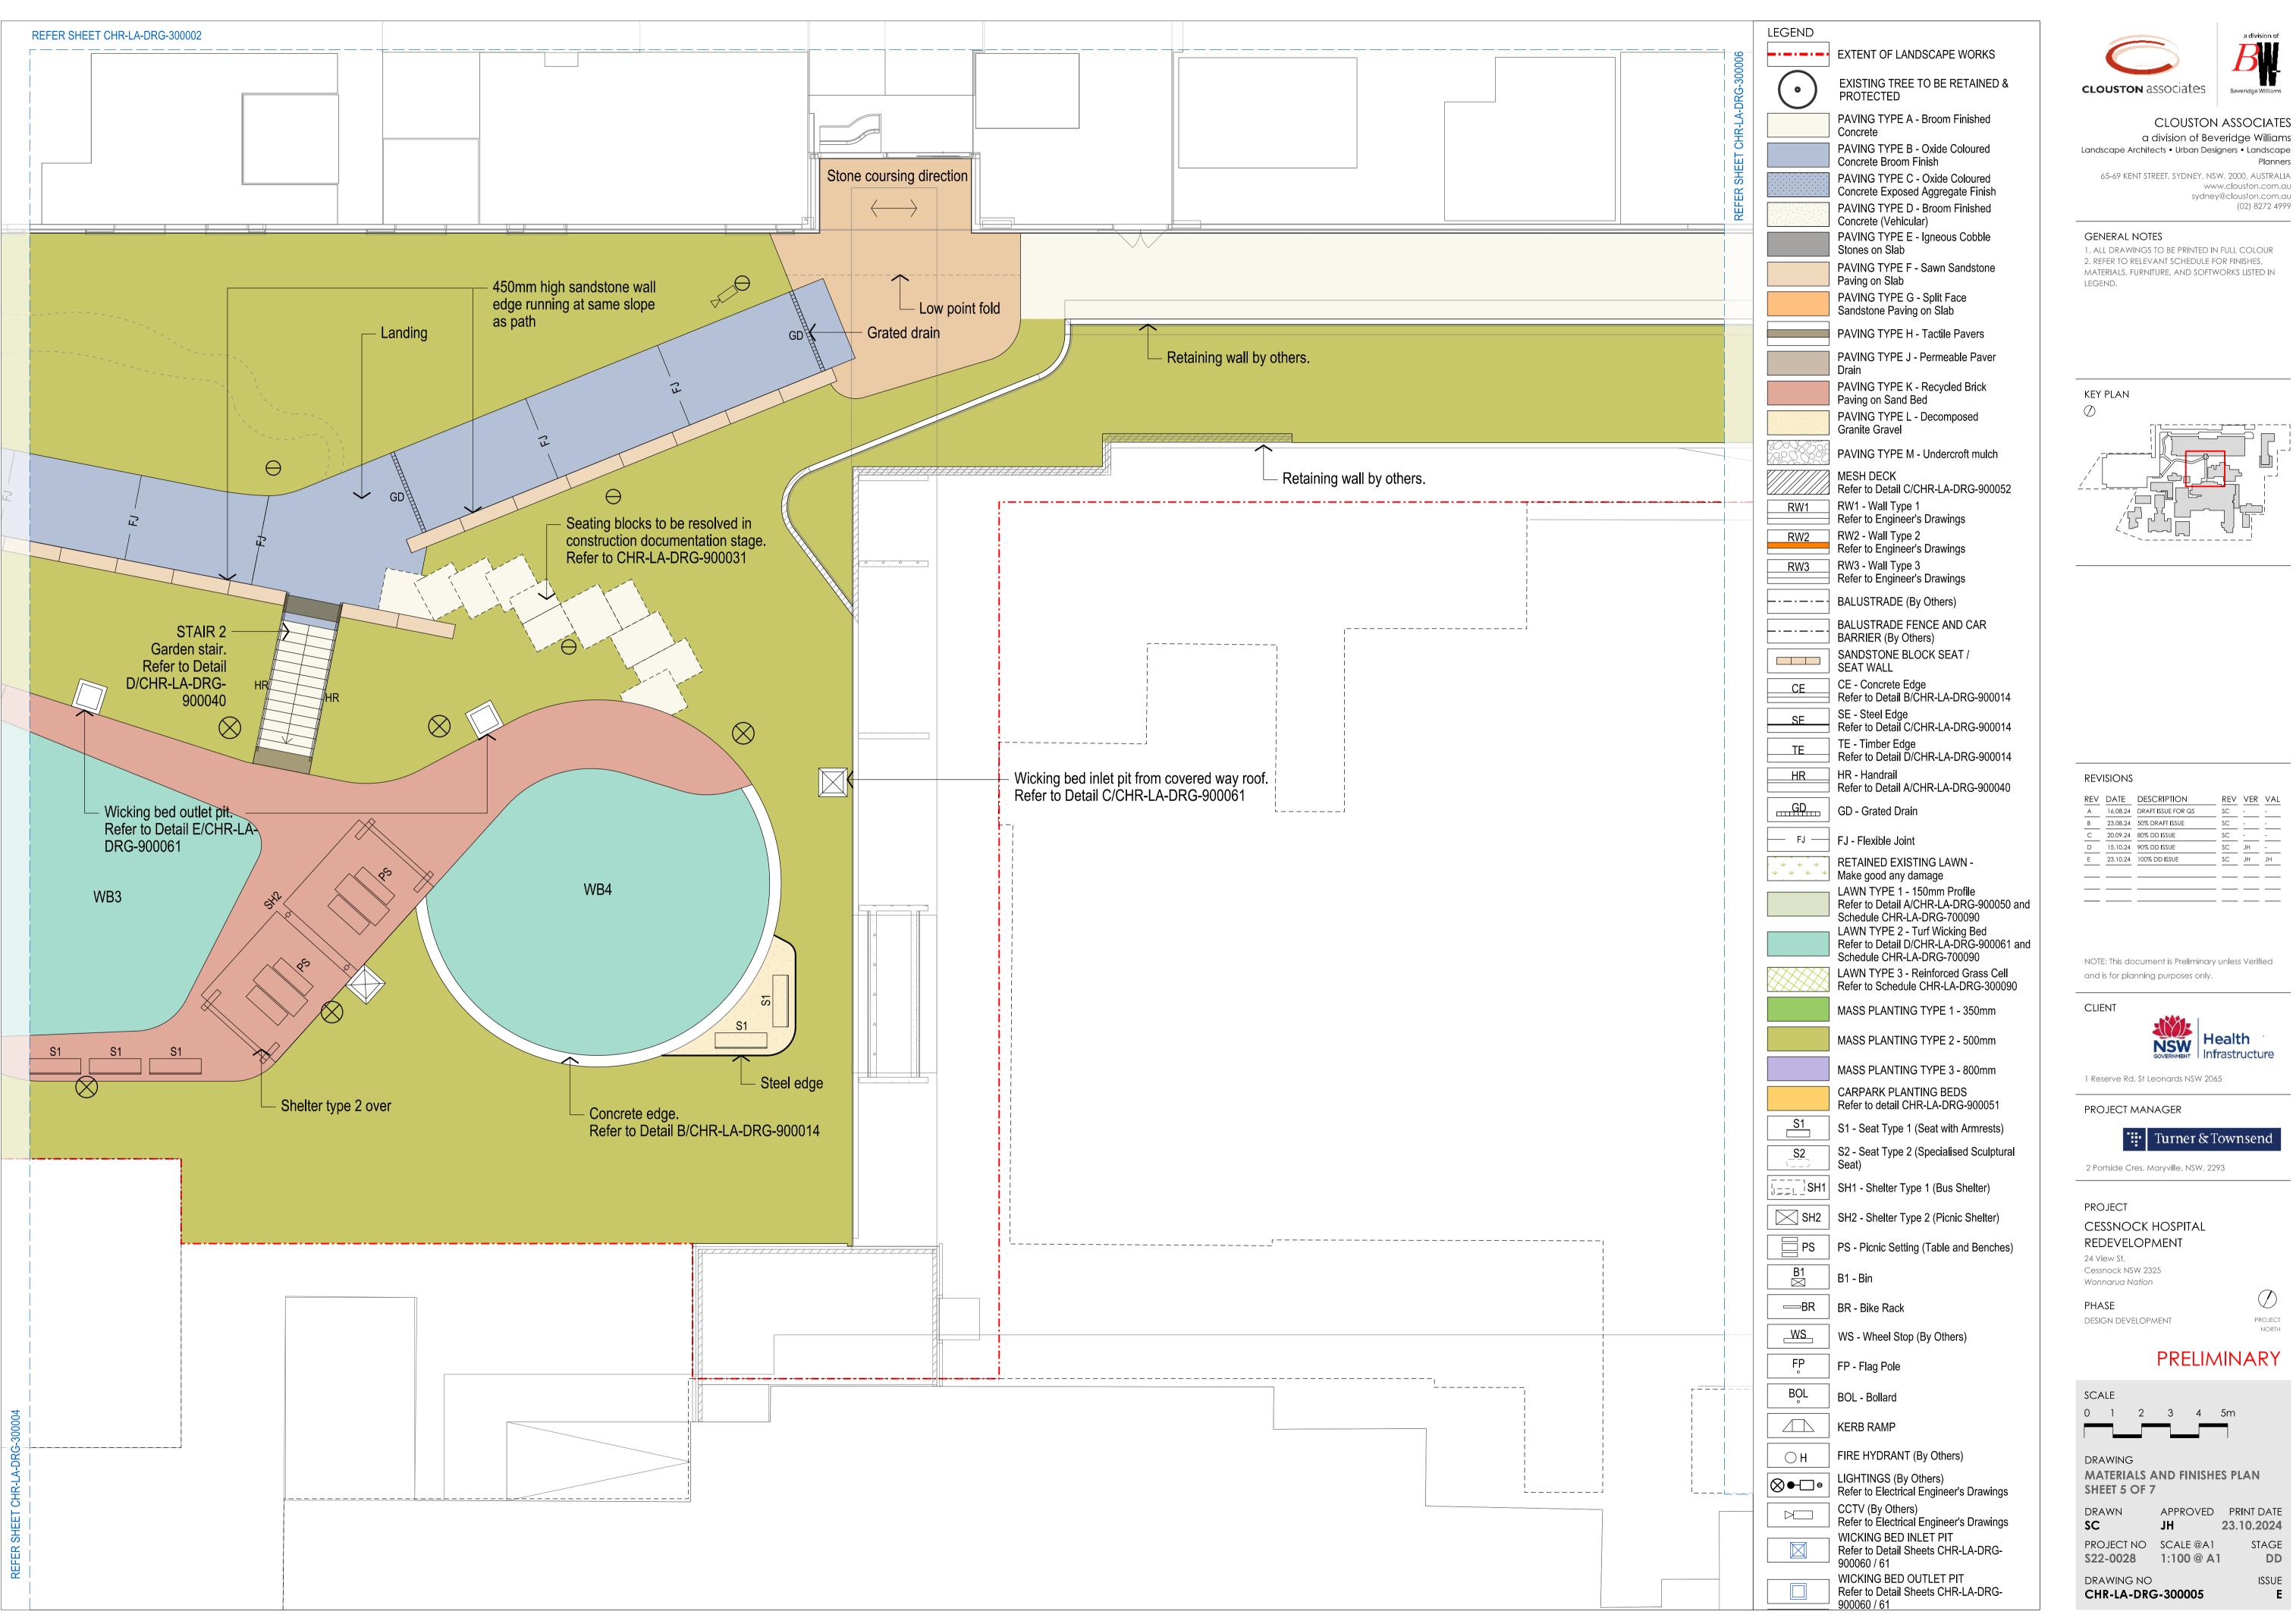

#### MATERIALS AND FINISHES

|     | EXTENT OF LANDSCAPE WORKS                                           |
|-----|---------------------------------------------------------------------|
| •   | EXISTING TREE TO BE RETAINED & PROTECTED                            |
|     | PAVING TYPE A - Broom Finished Concrete                             |
|     | PAVING TYPE B - Oxide Coloured Concrete Broom Finish                |
|     | PAVING TYPE C - Oxide Coloured<br>Concrete Exposed Aggregate Finish |
|     | PAVING TYPE D - Broom Finished Concrete (Vehicular)                 |
|     | PAVING TYPE E - Igneous Cobble Stones on Slab                       |
|     | PAVING TYPE F - Sawn Sandstone Paving on Slab                       |
|     | PAVING TYPE G - Split Face<br>Sandstone Paving on Slab              |
|     | PAVING TYPE H - Tactile Pavers                                      |
|     | PAVING TYPE J - Permeable Paver<br>Drain                            |
|     | PAVING TYPE K - Recycled Brick<br>Paving on Sand Bed                |
|     | PAVING TYPE L - Decomposed<br>Granite Gravel                        |
|     | PAVING TYPE M - Undercroft mulch                                    |
|     | MESH DECK<br>Refer to Detail C/CHR-LA-DRG-900052                    |
| RW1 | RW1 - Wall Type 1<br>Refer to Engineer's Drawings                   |
| RW2 | RW2 - Wall Type 2<br>Refer to Engineer's Drawings                   |
| RW3 | RW3 - Wall Type 3<br>Refer to Engineer's Drawings                   |
|     | BALUSTRADE (By Others)                                              |
|     | BALUSTRADE FENCE AND CAR<br>BARRIER (By Others)                     |
|     | SANDSTONE BLOCK SEAT /<br>SEAT WALL                                 |
| CE  | CE - Concrete Edge<br>Refer to Detail B/CHR-LA-DRG-900014           |
| SE  | SE - Steel Edge<br>Refer to Detail C/CHR-LA-DRG-900014              |
| TE  | TE - Timber Edge<br>Refer to Detail D/CHR-LA-DRG-900014             |
| HR  | HR - Handrail<br>Refer to Detail A/CHR-LA-DRG-900040                |
| GD  | GD - Grated Drain                                                   |

FJ - Flexible Joint

#### FURNITURE AND FIXTURES

| S1        | S1 - Seat Type 1 (Seat with Armrests)                         |
|-----------|---------------------------------------------------------------|
| <b>S2</b> | S2 - Seat Type 2 (Specialised Sculptur Seat)                  |
| [l==1]SH1 | SH1 - Shelter Type 1 (Bus Shelter)                            |
| SH2       | SH2 - Shelter Type 2 (Picnic Shelter)                         |
| PS        | PS - Picnic Setting (Table and Benche                         |
| B1<br>⊠   | B1 - Bin                                                      |
| ──BR      | BR - Bike Rack                                                |
| WS        | WS - Wheel Stop (By Others)                                   |
| FP        | FP - Flag Pole                                                |
| BOL       | BOL - Bollard                                                 |
|           | KERB RAMP                                                     |
| ОН        | FIRE HYDRANT (By Others)                                      |
| ⊗∙□∘      | LIGHTINGS (By Others) Refer to Electrical Engineer's Drawings |
|           | CCTV (By Others) Refer to Electrical Engineer's Drawings      |
|           |                                                               |

#### SOFTWORKS

| s)<br>tural |           | EXTENT OF LANDSCAPE WORKS                                                                                                                                                                        |
|-------------|-----------|--------------------------------------------------------------------------------------------------------------------------------------------------------------------------------------------------|
| lui ai      | 0         | EXISTING TREE TO BE<br>RETAINED AND PROTECTED<br>Refer to CHR-LA-DRG-900001                                                                                                                      |
| r)<br>hes)  | Δ         | TREE PLANTING 200L<br>Refer to Detail D/CHR-LA-DRG-900050<br>and Schedule CHR-LA-DRG-700090                                                                                                      |
| 1100)       | +         | TREE PLANTING 45L<br>Refer to Detail D/CHR-LA-DRG-900050<br>and Schedule CHR-LA-DRG-700090                                                                                                       |
|             | <b>EX</b> | TREE PLANTING IN TURF<br>Refer to Detail E/CHR-LA-DRG-900050<br>and Schedule CHR-LA-DRG-700090                                                                                                   |
|             |           | PALM PLANTING<br>Refer to Schedule CHR-LA-DRG-700090                                                                                                                                             |
|             |           | FERN PLANTING<br>Refer to Schedule CHR-LA-DRG-700090                                                                                                                                             |
|             |           | ACCENT PLANTING<br>Refer to Schedule CHR-LA-DRG-700090                                                                                                                                           |
| ngs         | + + + +   | RETAINED EXISTING LAWN - Make good any damage                                                                                                                                                    |
| ngs         |           | LAWN TYPE 1 - 150mm Profile Refer to Detail A/CHR-LA-DRG-900050 and Schedule CHR-LA-DRG-700090 LAWN TYPE 2 - Turf Wicking Bed Refer to Detail D/CHR-LA-DRG-900061 and Schedule CHR-LA-DRG-700090 |
|             |           | LAWN TYPE 3 - Reinforced Grass Cell<br>Refer to Schedule CHR-LA-DRG-300090                                                                                                                       |
|             |           |                                                                                                                                                                                                  |

MASS PLANTING TYPE 1 - 350mm

MASS PLANTING TYPE 2 - 500mm

MASS PLANTING TYPE 3 - 800mm

PLANTING MIX TYPE 1 - Decorative

Refer to Schedule CHR-LA-DRG-700090 PLANTING MIX TYPE 2 - Bushland

Refer to Schedule CHR-LA-DRG-700090

Refer to Schedule CHR-LA-DRG-700090

PLANTING MIX TYPE 4 - Interior Plants Refer to Schedule CHR-LA-DRG-700090

PLANTING MIX TYPE 3 - Drainage

CARPARK PLANTING BEDS Refer to detail CHR-LA-DRG-900051

Biodiverse Mix

#### **IRRIGATION**

| EXTENT OF LANDSCAPE WORKS                                                                      |             | EXTENT OF LANDSCAPE WORKS                                                   |
|------------------------------------------------------------------------------------------------|-------------|-----------------------------------------------------------------------------|
| EXISTING TREE TO BE                                                                            | <b></b>     | WICKING BED INLET PIPE                                                      |
| RETAINED AND PROTECTED Refer to CHR-LA-DRG-900001                                              | •           | INLET PIPE CONNECTION TO DOWN PIPES                                         |
| TREE PLANTING 200L Refer to Detail D/CHR-LA-DRG-900050                                         | SUB —       | SUBSOIL DISTRIBUTION PIPES                                                  |
| and Schedule CHR-LA-DRG-700090                                                                 | — SUB —     | SLOTTED SUBSOIL PIPE                                                        |
| TREE PLANTING 45L<br>Refer to Detail D/CHR-LA-DRG-900050<br>and Schedule CHR-LA-DRG-700090     |             | WICKING BED INLET PIT<br>Refer to Detail Sheets CHR-LA-DRG-<br>900060 / 61  |
| TREE PLANTING IN TURF<br>Refer to Detail E/CHR-LA-DRG-900050<br>and Schedule CHR-LA-DRG-700090 |             | WICKING BED OUTLET PIT<br>Refer to Detail Sheets CHR-LA-DRG-<br>900060 / 61 |
| PALM PLANTING                                                                                  | ■ WFP       | WICKING BED FLUSHING POINT                                                  |
| Refer to Schedule CHR-LA-DRG-700090                                                            |             | WICKING BED                                                                 |
| FERN PLANTING<br>Refer to Schedule CHR-LA-DRG-700090                                           | <del></del> | WICKING BED OUTLET PIPE                                                     |
| A COENT DI ANTINO                                                                              | GD          | GRAVEL DRAINAGE BAND                                                        |
| ACCENT PLANTING<br>Refer to Schedule CHR-LA-DRG-700090                                         |             | WICKING BED WATER CATCHMENT                                                 |
| RETAINED EXISTING LAWN -<br>Make good any damage                                               |             | DRIP IRRIGATION SYSTEM As specified                                         |
| AWN TYPE 1 - 150mm Profile Refer to Detail A/CHR-LA-DRG-900050 and                             | $\bowtie$   | HOSETAP (By others)<br>Refer to Hydraulic Engineer's Drawings               |
| 7 - I I- I- OLID I A DDO 700000                                                                |             |                                                                             |

QUICK CONNECT COUPLING (By others)

Refer to Hydraulic Engineer's Drawings

#### **LEVELS**

| ORKS    |            | EXTENT OF LANDSCAPE WORKS |
|---------|------------|---------------------------|
|         | + EX84.440 | EXISTING SPOT LEVEL       |
| TO DOWN | + RL85.000 | PROPOSED SPOT LEVEL       |
| PES     |            | 600mm FLUSH PATH EDGE     |
|         |            |                           |
| 4 DD0   |            |                           |