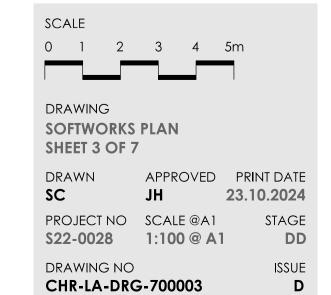

Wonnarua Nation PHASE

SCALE

DESIGN DEVELOPMENT

DRAWN APPROVED PRINT DATE JH 23.10.2024 PROJECT NO SCALE @A1 STAGE S22-0028 N/A DD

DRAWING NO CHR-LA-DRG-300090

| Туре | Name                                      | Image                    | Product                                                                                                                     | Finish                                                                                                                                   | Fixing                                                            | Colour / Aggregate                                                                    | Detail                          | Notes                                                                                                                                                                                                                                                                                                                                                                                                                                                                                                                                                                        | Supplier Information                                              |
|------|-------------------------------------------|--------------------------|-----------------------------------------------------------------------------------------------------------------------------|------------------------------------------------------------------------------------------------------------------------------------------|-------------------------------------------------------------------|---------------------------------------------------------------------------------------|---------------------------------|------------------------------------------------------------------------------------------------------------------------------------------------------------------------------------------------------------------------------------------------------------------------------------------------------------------------------------------------------------------------------------------------------------------------------------------------------------------------------------------------------------------------------------------------------------------------------|-------------------------------------------------------------------|
| S1   | Seat Type 1 - Seat with Armrests          |                          | Linea Seat with Armrests (LIS10)<br>540mm (W) x 790mm (H) x 1800mm (L)                                                      | Frame: Powder coated Batten: Aluminium woodgrain                                                                                         | Surface fixed, as per<br>manufacturer's details                   | Frame: TBC<br>Batten: TBC                                                             | Refer to manufacturer's details | https://streetfurniture.com/product/linea-seat/                                                                                                                                                                                                                                                                                                                                                                                                                                                                                                                              | Street Furniture Australia, or approved equivalent                |
| S2   | Seat Type 2 - Specialised Sculptural Seat |                          | Commissioned art piece                                                                                                      | Timber battens on aluminium frame                                                                                                        | To shop drawings by manufacturer                                  | By artist / manufacturer                                                              | Refer to manufacturer's details | A commissioned art piece in the form of a sculptural seat designed for staff, patients, and visitors to use in the outdoor covered waiting area. We propose the art piece to be either one large (4-5m in length) or two smaller (2-3m in length) multidirectional sculptural seats made from timber battens on an aluminum frame. We hope this piece offers the opportunity to collaborate with the local Indigenous community and artists to incorporate cultural knowledge and stories at the hospital's entry. For more detail, please refer to the artist's impression. | Manager                                                           |
| SH1  | Shelter Type 1 - Bus Shelter              |                          | Strabe Signature Bus shelter<br>L 4000 x W 1800 x H 2650 mm                                                                 | Powder coated Aluminium and glass                                                                                                        | Ground mounted - Bolt fixed.<br>Provide thickened slab            | Powdercoat - Woodland grey                                                            | Refer to manufacturer's details | https://strabe.com.au/product/signature-bus-shelter/                                                                                                                                                                                                                                                                                                                                                                                                                                                                                                                         | Strabe                                                            |
| SH2  | Shelter Type 2 - Picnic Shelter           |                          | Burleigh Park Shelter (K682) 3.5m x 8.8m with Skillion Roof 4x Angled Front Posts 2x Vertical Central In-Ground Steel Posts | Roof: Pre-cut Colorbond Roof Frame / Posts: Powder coated                                                                                | Inground installation, as per manufacturer's details              | Roof: TBC<br>Roof Frame / Posts: TBC                                                  | Refer to manufacturer's details | https://www.landmarkpro.com.au/product/burleigh-designer/                                                                                                                                                                                                                                                                                                                                                                                                                                                                                                                    | Landmark, or approved equivalent                                  |
| PS   | Picnic Setting - Table and Benches        |                          | Linea DDA Table (LIT10-DDA) 750mm (W) x 720mm (H) x 1900mm (L)  Linea Bench (LIB6) 445mm (W) x 430mm (H) x 1500mm (L)       | Frame: Powder coated Batten: Aluminium woodgrain                                                                                         | Surface fixed (for DDA compliance), as per manufacturer's details | Frame: TBC<br>Batten: TBC                                                             | Refer to manufacturer's details | https://streetfurniture.com/product/linea-table/ https://streetfurniture.com/product/linea-bench/                                                                                                                                                                                                                                                                                                                                                                                                                                                                            | Street Furniture Australia, or approved equivalent                |
| B1   | Bin                                       | GENERAL WASTE RESIGNED & | <b>Bondi- Double 120Lwheelie bin enclosure</b> . Dual compartments for recycling and waste, compression lock with key       | 5mm sheet steel, zinc primed and<br>k powdercoated. Australian<br>hardwood (oiled Spotted gum)                                           | d<br>Bolt fixing                                                  | Zinc primed and powdercoated 'Charcoal Satin'                                         | Refer to manufacturer's details | http://www.bottonandgardiner.com.au/urban/litter-bins/wheel-binhousing/bondi-bin-housing                                                                                                                                                                                                                                                                                                                                                                                                                                                                                     | S Botton + Gardiner                                               |
| BR   | Bike Rack                                 |                          | Linea Bicycle Stand                                                                                                         | Spotted gum insert                                                                                                                       | Surface bolt fixed to slab below to manufacturer's details        | Frame: Monument. Satin GP129A                                                         | Refer to manufacturer's details | https://streetfurniture.com/product/linea-bicycle-stand/                                                                                                                                                                                                                                                                                                                                                                                                                                                                                                                     | Street Furniture Australia, or approved carbon neutral equivalent |
| WS   | Wheel Stop                                |                          | Standard concrete wheel stop                                                                                                | Concrete Wheel Stops 40MPa to<br>As2890.1 – 2004                                                                                         | Pin fixed to manufacturers detail                                 | Grey                                                                                  | Refer to manufacturer's details | https://steelmark.com.au/concrete-wheel-stops/standard-concrete-wheel-stops-regular-1650l-free-fixings-included/                                                                                                                                                                                                                                                                                                                                                                                                                                                             | Steelmark or approved equivalent                                  |
| FP   | Flag Pole                                 |                          | 9m Aluminium tapered flag pole with internal lanyard                                                                        | Aluminium tapered flag pole base<br>nom 101mm top 46mm                                                                                   | Bolted base spiggot to manufacturers details / specification      | Anodised aluminium                                                                    | To Manufacturers detail.        | https://www.flagworld.com.au/9m-flapole-internal-halyard.html                                                                                                                                                                                                                                                                                                                                                                                                                                                                                                                | Flagworld or approved alternative                                 |
|      | Flags                                     |                          | Provision of fully sewn 2740mm x 1370mm Australian Flag, Aboriginal flag and Torres Strait Island flag                      | Note. Maximum flag size needs to match wnd loading reccomndations of flagpole manufacturer.                                              | o<br>Internal lanyard.                                            | The maximum flag size for specified 9m pole is: 2740mm x 1370mm                       | To Manufacturers detail.        | https://www.flagworld.com.au/aboriginal-flag.html                                                                                                                                                                                                                                                                                                                                                                                                                                                                                                                            | Flagworld or approved alternative                                 |
| BOL  | Bollard                                   |                          | Linea Bollard                                                                                                               | Stainless 304 Stainless steel. Aluminium Woodgrain insert.  Preferred height of 1200-1300mr to allow for visibility within a car.        | Bolt fixed surface mounting to manufacturers requirements         | Frame: Monument. Satin GP129A<br>Infill: Wood without worry:<br>Aluminium Spotted Gum | Refer to manufacturer's details | https://streetfurniture.com/product/linea-bollard/                                                                                                                                                                                                                                                                                                                                                                                                                                                                                                                           | Street Furniture Australia                                        |
|      | Sandstone Block Seat / Seat Wall          |                          | Sandstone log                                                                                                               | 2m Grade A Sandstone Logs -<br>1950/2050 (L) X 450/550 (W) X<br>480/530 (H) Quarry Sawn and<br>Split, Quarry Run, No Colour<br>Selection | refer detail                                                      | At least one sawn face to be on the top so they are sittable                          | Refer detail                    | https://gosfordquarries.com.au/landscaping-logs-solid-walling-<br>blocks                                                                                                                                                                                                                                                                                                                                                                                                                                                                                                     | Gosford Quarries                                                  |