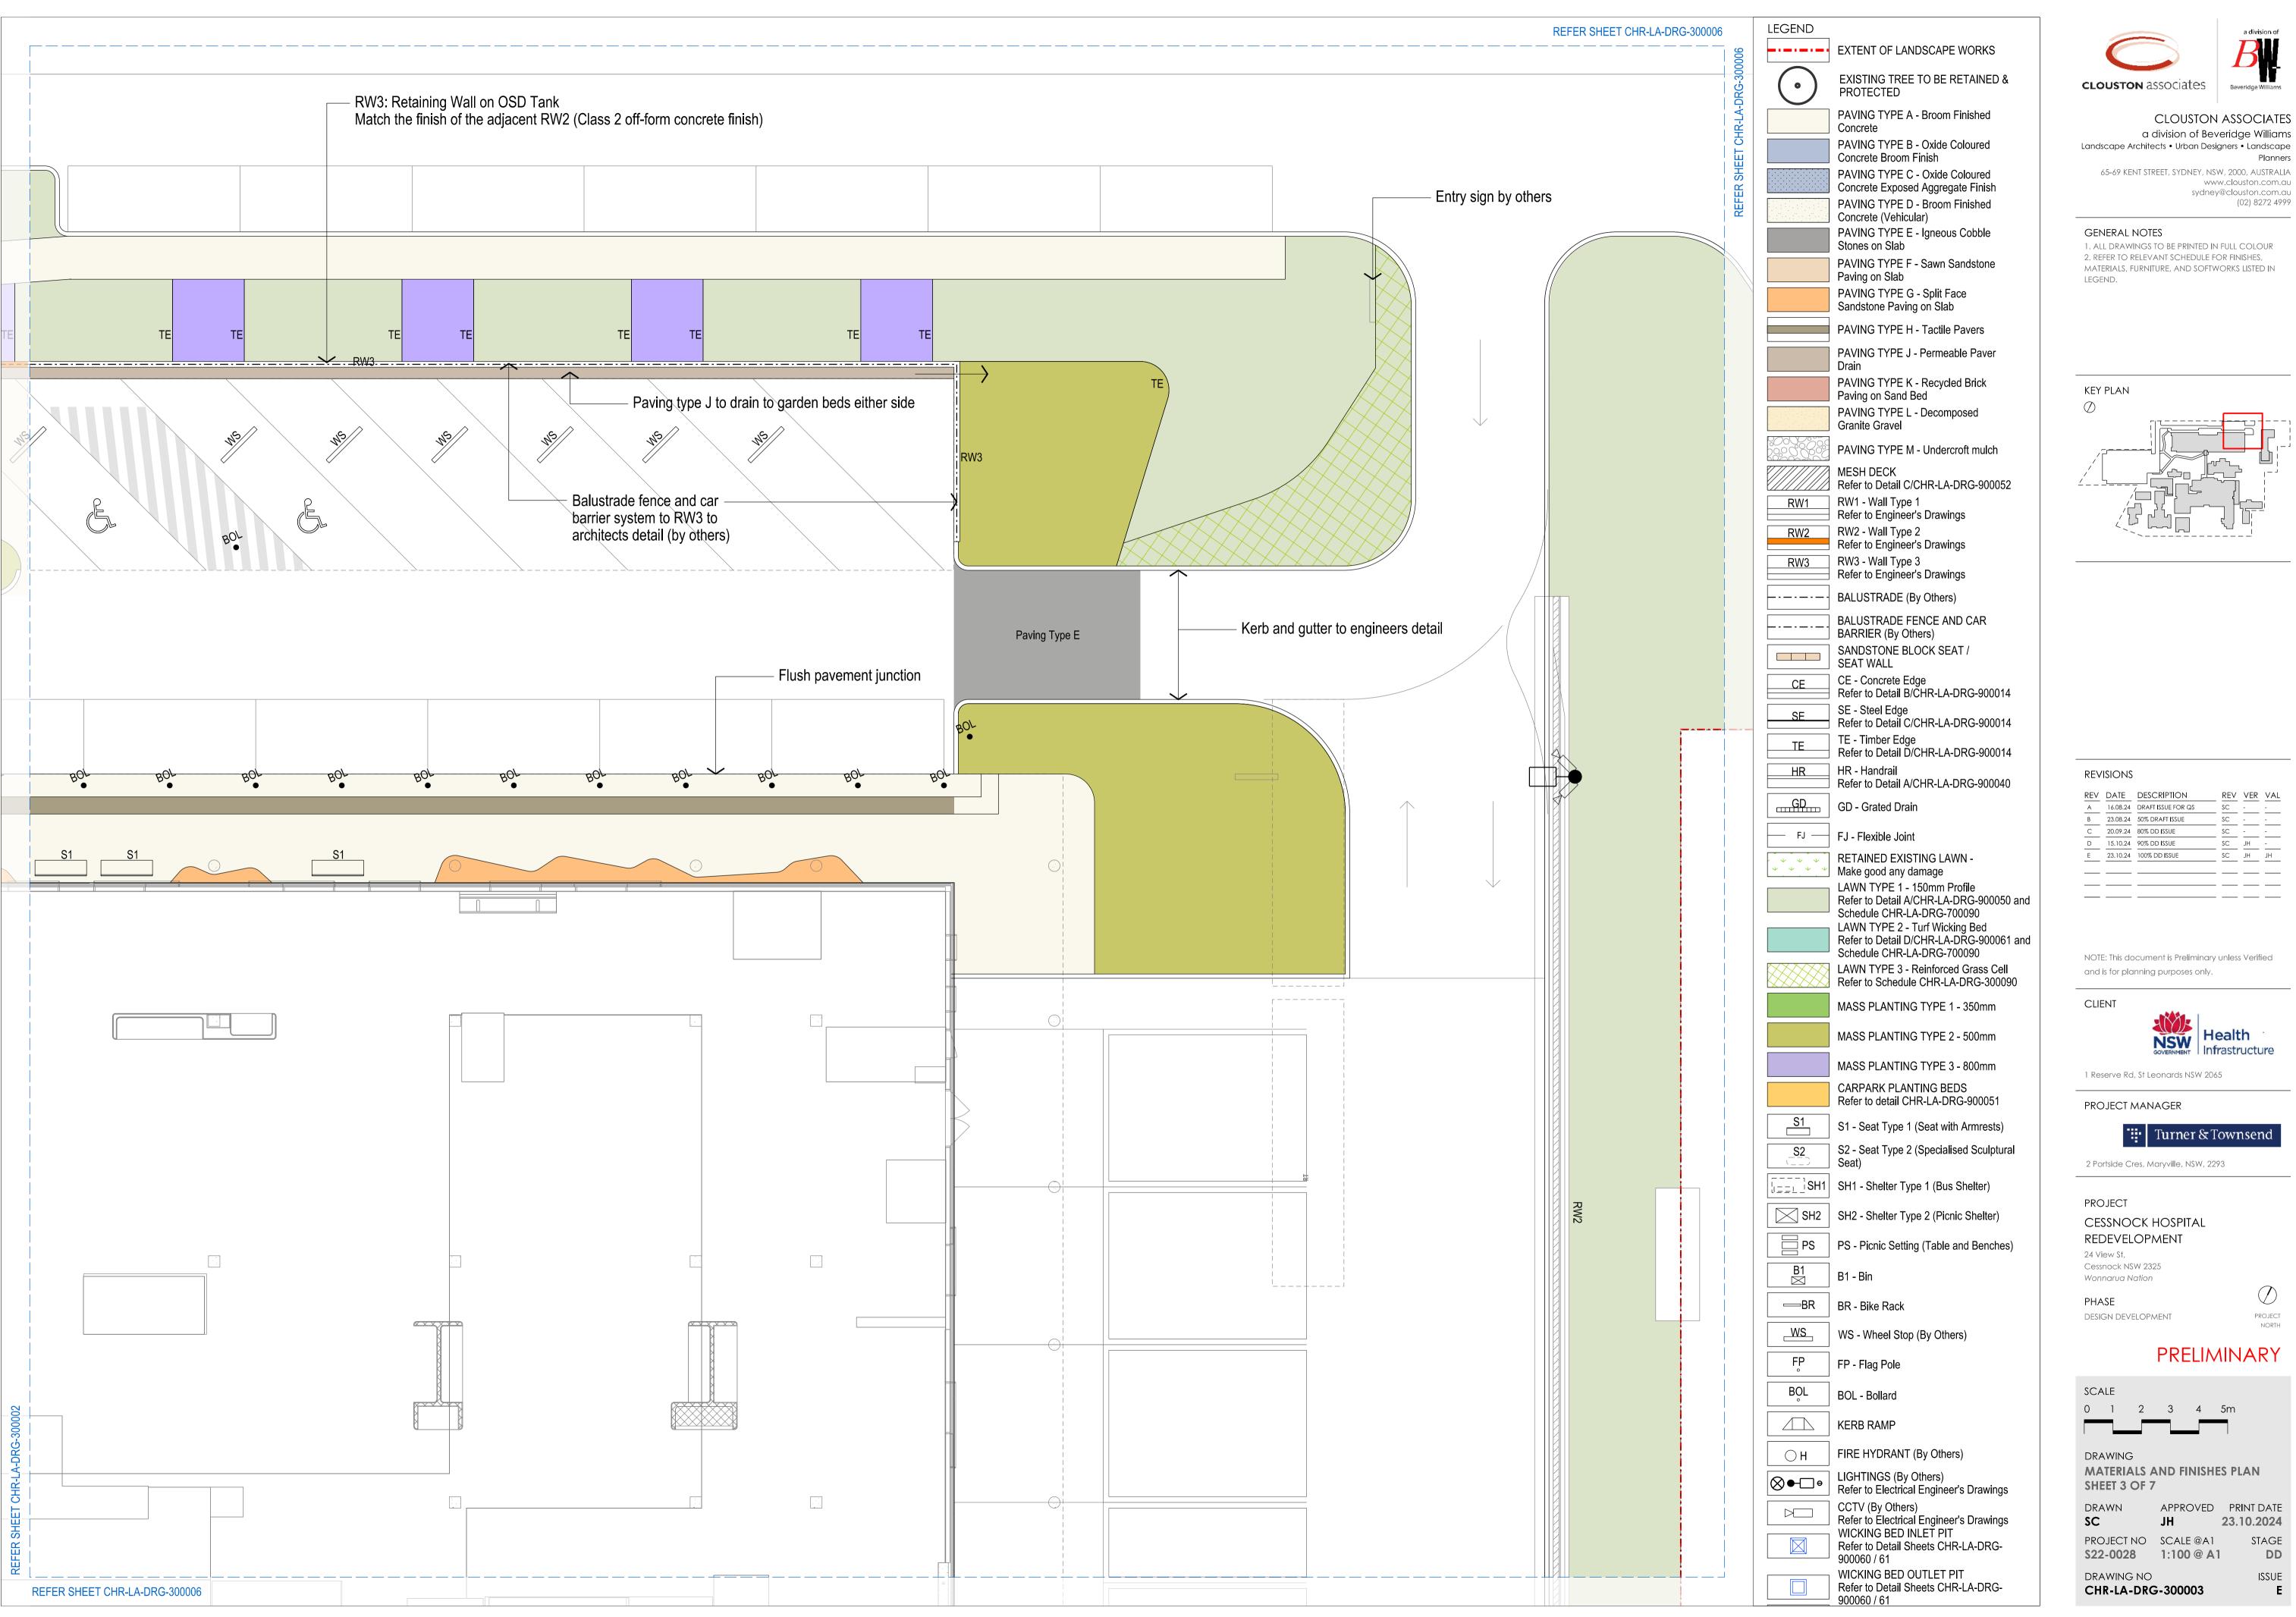

#### MATERIALS AND FINISHES

|     | EXTENT OF LANDSCAPE WORKS                                           |
|-----|---------------------------------------------------------------------|
| •   | EXISTING TREE TO BE RETAINED & PROTECTED                            |
|     | PAVING TYPE A - Broom Finished Concrete                             |
|     | PAVING TYPE B - Oxide Coloured Concrete Broom Finish                |
|     | PAVING TYPE C - Oxide Coloured<br>Concrete Exposed Aggregate Finish |
|     | PAVING TYPE D - Broom Finished Concrete (Vehicular)                 |
|     | PAVING TYPE E - Igneous Cobble Stones on Slab                       |
|     | PAVING TYPE F - Sawn Sandstone Paving on Slab                       |
|     | PAVING TYPE G - Split Face<br>Sandstone Paving on Slab              |
|     | PAVING TYPE H - Tactile Pavers                                      |
|     | PAVING TYPE J - Permeable Paver<br>Drain                            |
|     | PAVING TYPE K - Recycled Brick<br>Paving on Sand Bed                |
|     | PAVING TYPE L - Decomposed<br>Granite Gravel                        |
|     | PAVING TYPE M - Undercroft mulch                                    |
|     | MESH DECK<br>Refer to Detail C/CHR-LA-DRG-900052                    |
| RW1 | RW1 - Wall Type 1<br>Refer to Engineer's Drawings                   |
| RW2 | RW2 - Wall Type 2<br>Refer to Engineer's Drawings                   |
| RW3 | RW3 - Wall Type 3<br>Refer to Engineer's Drawings                   |
|     | BALUSTRADE (By Others)                                              |
|     | BALUSTRADE FENCE AND CAR<br>BARRIER (By Others)                     |
|     | SANDSTONE BLOCK SEAT /<br>SEAT WALL                                 |
| CE  | CE - Concrete Edge<br>Refer to Detail B/CHR-LA-DRG-900014           |
| SE  | SE - Steel Edge<br>Refer to Detail C/CHR-LA-DRG-900014              |
| TE  | TE - Timber Edge<br>Refer to Detail D/CHR-LA-DRG-900014             |
| HR  | HR - Handrail<br>Refer to Detail A/CHR-LA-DRG-900040                |
| GD  | GD - Grated Drain                                                   |

FJ - Flexible Joint

#### FURNITURE AND FIXTURES

| S1        | S1 - Seat Type 1 (Seat with Armrests)                         |
|-----------|---------------------------------------------------------------|
| <b>S2</b> | S2 - Seat Type 2 (Specialised Sculptur Seat)                  |
| [l==1]SH1 | SH1 - Shelter Type 1 (Bus Shelter)                            |
| SH2       | SH2 - Shelter Type 2 (Picnic Shelter)                         |
| PS        | PS - Picnic Setting (Table and Benche                         |
| B1<br>⊠   | B1 - Bin                                                      |
| ──BR      | BR - Bike Rack                                                |
| WS        | WS - Wheel Stop (By Others)                                   |
| FP        | FP - Flag Pole                                                |
| BOL       | BOL - Bollard                                                 |
|           | KERB RAMP                                                     |
| ОН        | FIRE HYDRANT (By Others)                                      |
| ⊗∙□∘      | LIGHTINGS (By Others) Refer to Electrical Engineer's Drawings |
|           | CCTV (By Others) Refer to Electrical Engineer's Drawings      |
|           |                                                               |

#### SOFTWORKS

| s)<br>tural |           | EXTENT OF LANDSCAPE WORKS                                                                                                                                                                        |
|-------------|-----------|--------------------------------------------------------------------------------------------------------------------------------------------------------------------------------------------------|
| lui ai      | 0         | EXISTING TREE TO BE<br>RETAINED AND PROTECTED<br>Refer to CHR-LA-DRG-900001                                                                                                                      |
| r)<br>hes)  | Δ         | TREE PLANTING 200L<br>Refer to Detail D/CHR-LA-DRG-900050<br>and Schedule CHR-LA-DRG-700090                                                                                                      |
| 1100)       | +         | TREE PLANTING 45L<br>Refer to Detail D/CHR-LA-DRG-900050<br>and Schedule CHR-LA-DRG-700090                                                                                                       |
|             | <b>EX</b> | TREE PLANTING IN TURF<br>Refer to Detail E/CHR-LA-DRG-900050<br>and Schedule CHR-LA-DRG-700090                                                                                                   |
|             |           | PALM PLANTING<br>Refer to Schedule CHR-LA-DRG-700090                                                                                                                                             |
|             |           | FERN PLANTING<br>Refer to Schedule CHR-LA-DRG-700090                                                                                                                                             |
|             |           | ACCENT PLANTING<br>Refer to Schedule CHR-LA-DRG-700090                                                                                                                                           |
| ngs         | + + + +   | RETAINED EXISTING LAWN - Make good any damage                                                                                                                                                    |
| ngs         |           | LAWN TYPE 1 - 150mm Profile Refer to Detail A/CHR-LA-DRG-900050 and Schedule CHR-LA-DRG-700090 LAWN TYPE 2 - Turf Wicking Bed Refer to Detail D/CHR-LA-DRG-900061 and Schedule CHR-LA-DRG-700090 |
|             |           | LAWN TYPE 3 - Reinforced Grass Cell<br>Refer to Schedule CHR-LA-DRG-300090                                                                                                                       |
|             |           |                                                                                                                                                                                                  |

MASS PLANTING TYPE 1 - 350mm

MASS PLANTING TYPE 2 - 500mm

MASS PLANTING TYPE 3 - 800mm

PLANTING MIX TYPE 1 - Decorative

Refer to Schedule CHR-LA-DRG-700090 PLANTING MIX TYPE 2 - Bushland

Refer to Schedule CHR-LA-DRG-700090