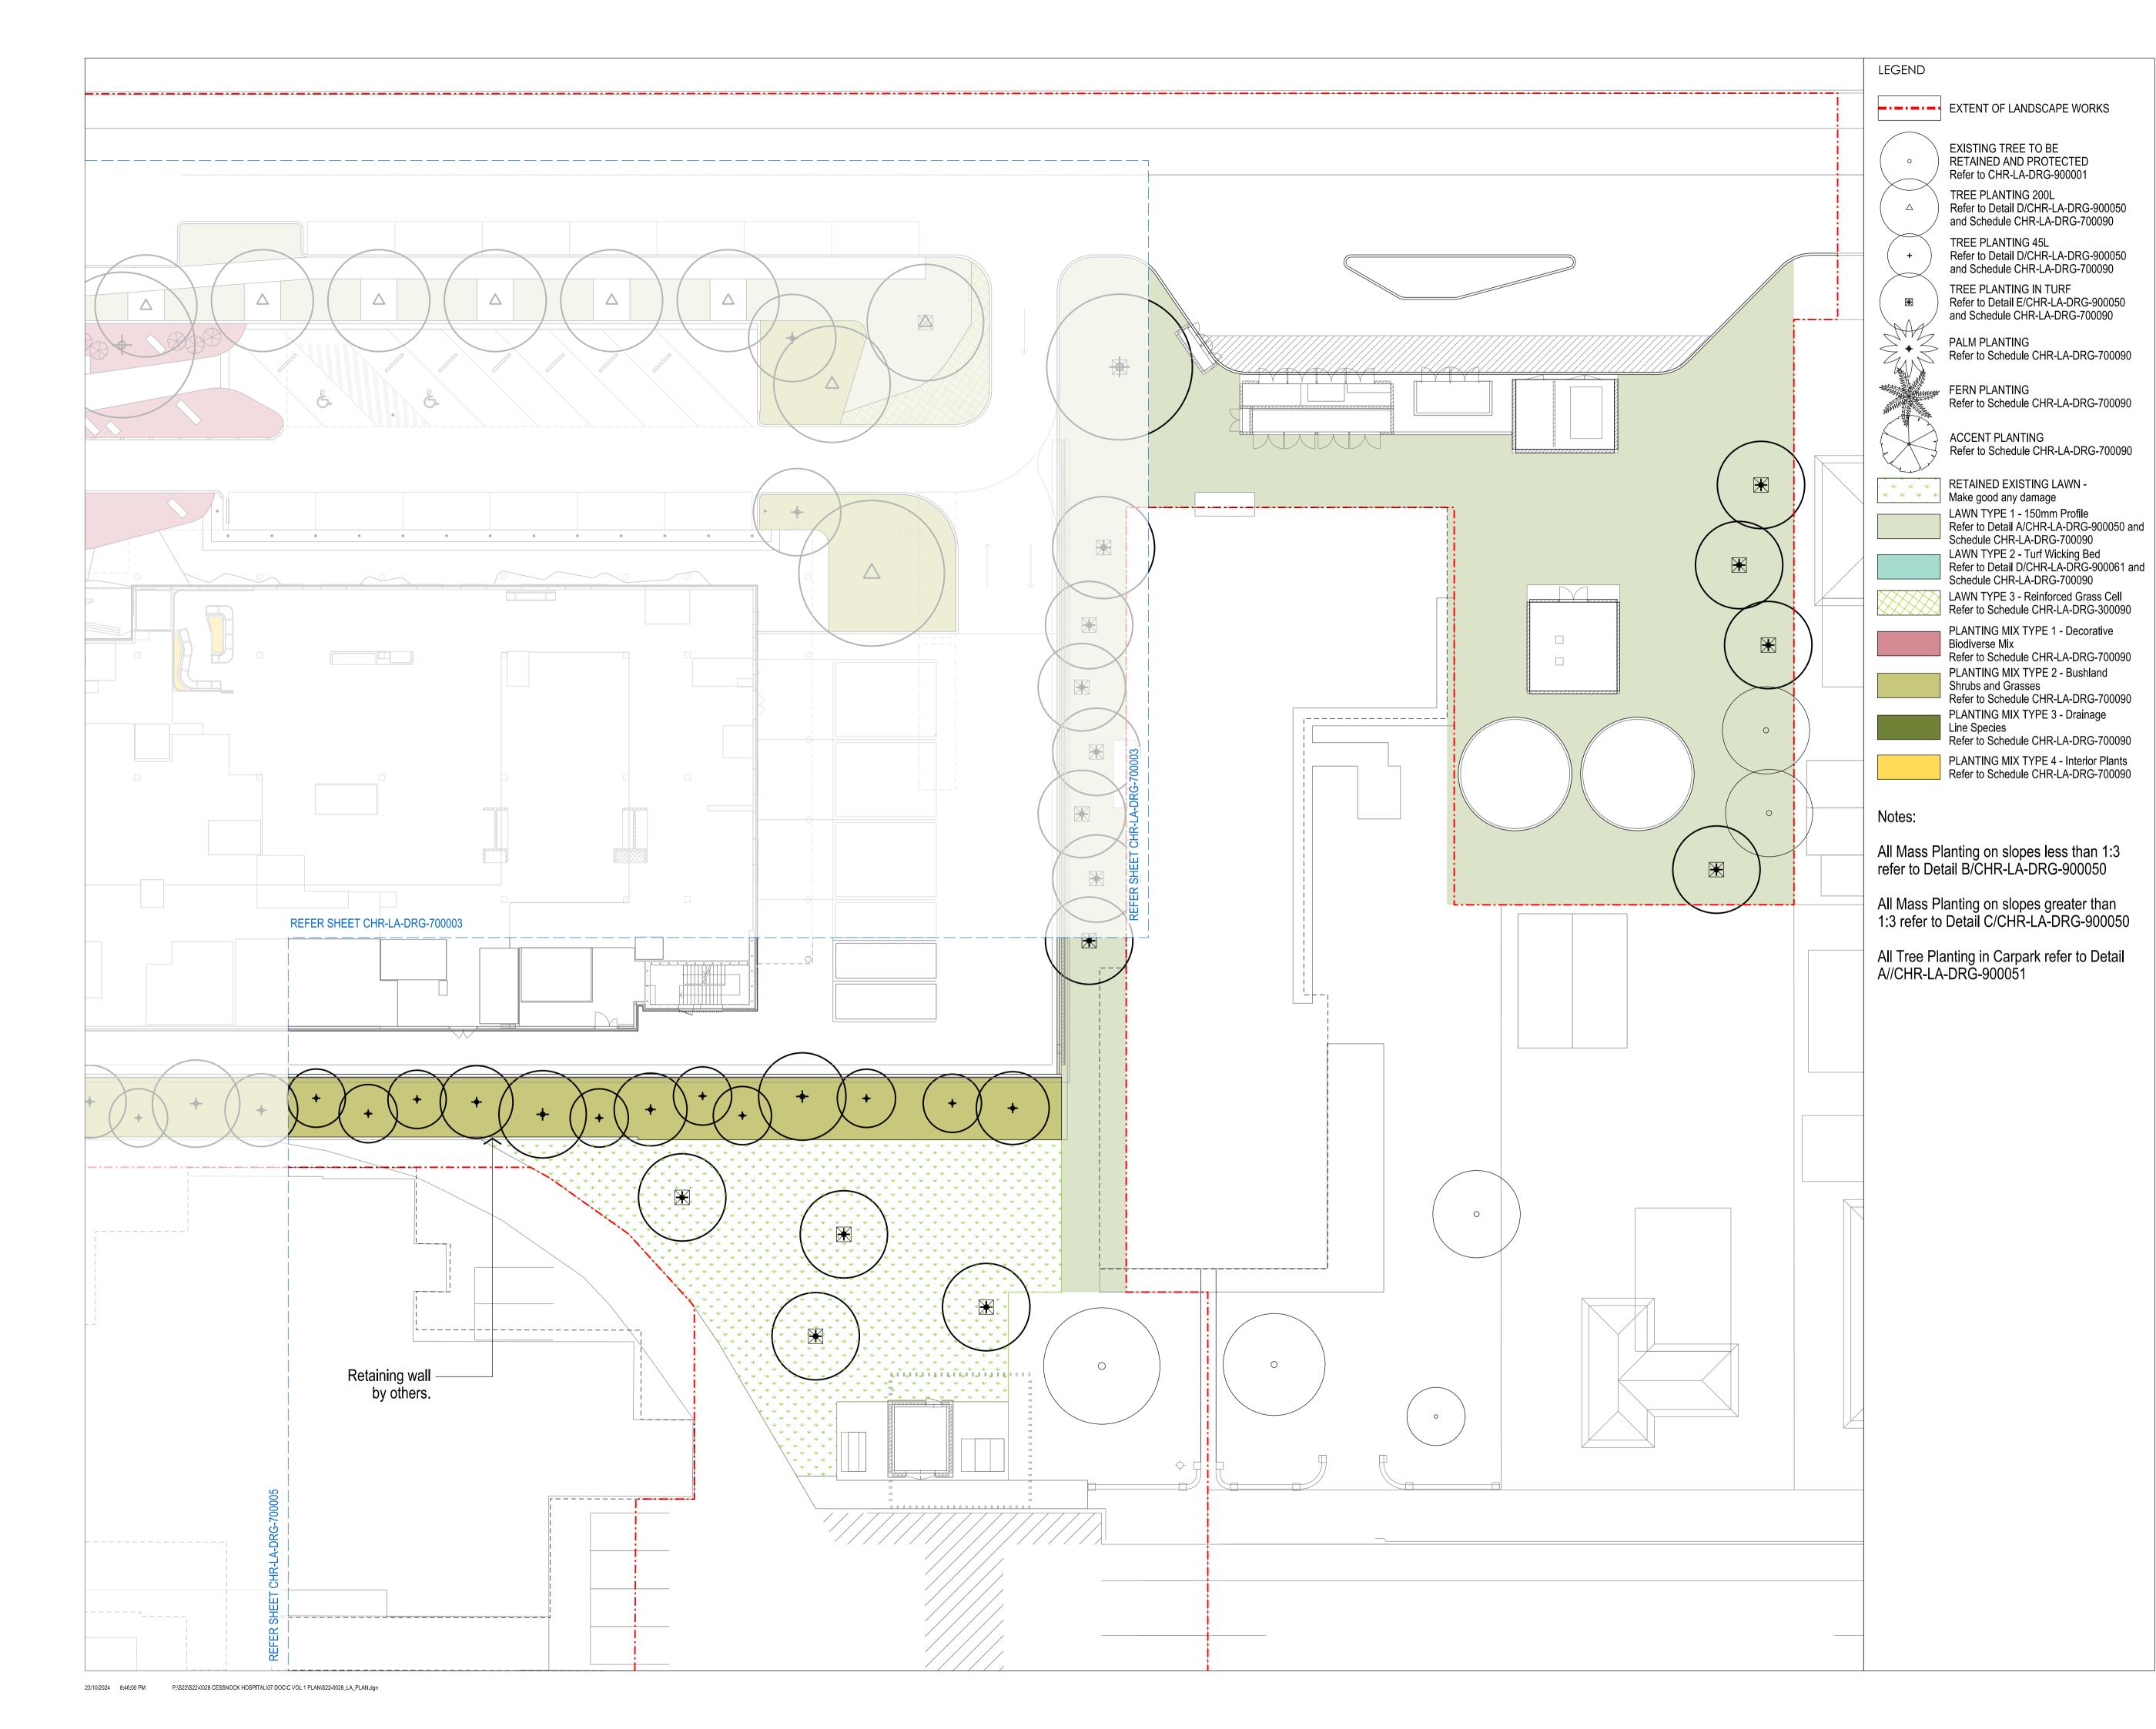

#### SOFTWORKS

| s)<br>tural |           | EXTENT OF LANDSCAPE WORKS                                                                                                                                                                        |
|-------------|-----------|--------------------------------------------------------------------------------------------------------------------------------------------------------------------------------------------------|
| lui ai      | 0         | EXISTING TREE TO BE<br>RETAINED AND PROTECTED<br>Refer to CHR-LA-DRG-900001                                                                                                                      |
| r)<br>hes)  | Δ         | TREE PLANTING 200L<br>Refer to Detail D/CHR-LA-DRG-900050<br>and Schedule CHR-LA-DRG-700090                                                                                                      |
| 1100)       | +         | TREE PLANTING 45L<br>Refer to Detail D/CHR-LA-DRG-900050<br>and Schedule CHR-LA-DRG-700090                                                                                                       |
|             | <b>EX</b> | TREE PLANTING IN TURF<br>Refer to Detail E/CHR-LA-DRG-900050<br>and Schedule CHR-LA-DRG-700090                                                                                                   |
|             |           | PALM PLANTING<br>Refer to Schedule CHR-LA-DRG-700090                                                                                                                                             |
|             |           | FERN PLANTING<br>Refer to Schedule CHR-LA-DRG-700090                                                                                                                                             |
|             |           | ACCENT PLANTING<br>Refer to Schedule CHR-LA-DRG-700090                                                                                                                                           |
| ngs         | + + + +   | RETAINED EXISTING LAWN - Make good any damage                                                                                                                                                    |
| ngs         |           | LAWN TYPE 1 - 150mm Profile Refer to Detail A/CHR-LA-DRG-900050 and Schedule CHR-LA-DRG-700090 LAWN TYPE 2 - Turf Wicking Bed Refer to Detail D/CHR-LA-DRG-900061 and Schedule CHR-LA-DRG-700090 |
|             |           | LAWN TYPE 3 - Reinforced Grass Cell<br>Refer to Schedule CHR-LA-DRG-300090                                                                                                                       |
|             |           |                                                                                                                                                                                                  |

MASS PLANTING TYPE 1 - 350mm

MASS PLANTING TYPE 2 - 500mm

MASS PLANTING TYPE 3 - 800mm

PLANTING MIX TYPE 1 - Decorative

Refer to Schedule CHR-LA-DRG-700090 PLANTING MIX TYPE 2 - Bushland

Refer to Schedule CHR-LA-DRG-700090

Refer to Schedule CHR-LA-DRG-700090

PLANTING MIX TYPE 4 - Interior Plants Refer to Schedule CHR-LA-DRG-700090

PLANTING MIX TYPE 3 - Drainage

CARPARK PLANTING BEDS Refer to detail CHR-LA-DRG-900051

Biodiverse Mix

Line Species

Shrubs and Grasses