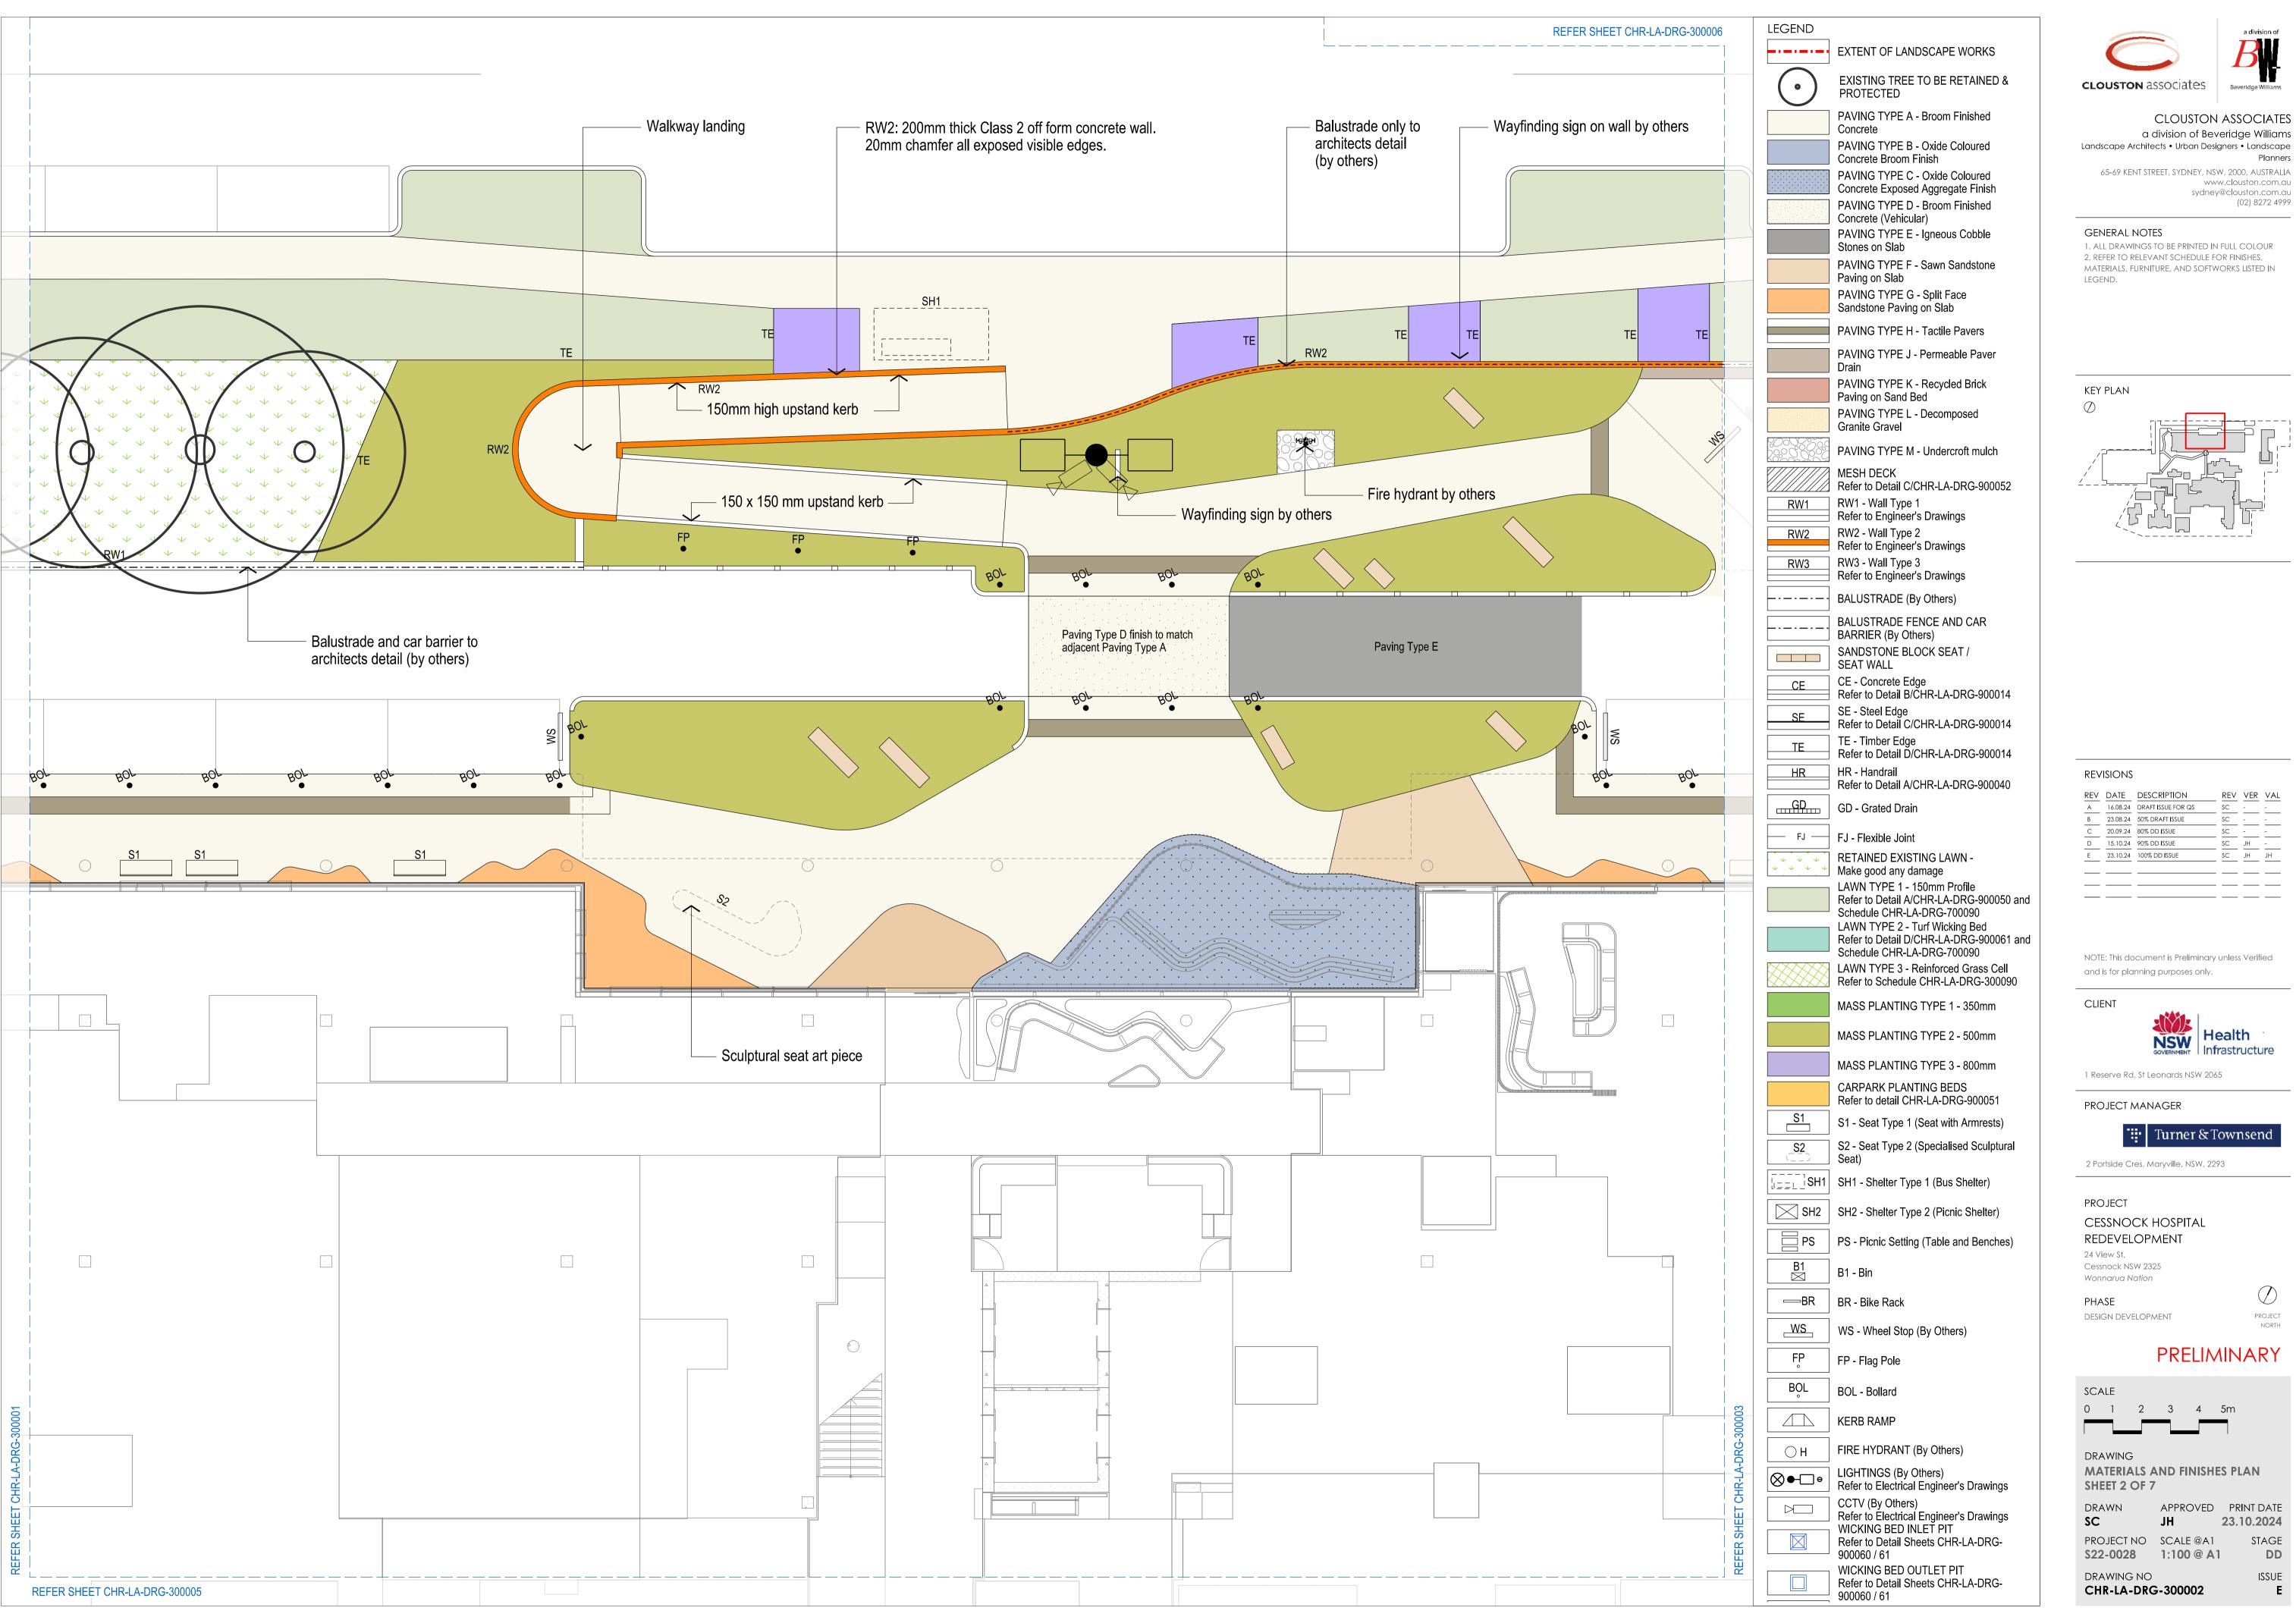

#### MATERIALS AND FINISHES

|     | EXTENT OF LANDSCAPE WORKS                                           |
|-----|---------------------------------------------------------------------|
| •   | EXISTING TREE TO BE RETAINED & PROTECTED                            |
|     | PAVING TYPE A - Broom Finished Concrete                             |
|     | PAVING TYPE B - Oxide Coloured Concrete Broom Finish                |
|     | PAVING TYPE C - Oxide Coloured<br>Concrete Exposed Aggregate Finish |
|     | PAVING TYPE D - Broom Finished Concrete (Vehicular)                 |
|     | PAVING TYPE E - Igneous Cobble Stones on Slab                       |
|     | PAVING TYPE F - Sawn Sandstone Paving on Slab                       |
|     | PAVING TYPE G - Split Face<br>Sandstone Paving on Slab              |
|     | PAVING TYPE H - Tactile Pavers                                      |
|     | PAVING TYPE J - Permeable Paver<br>Drain                            |
|     | PAVING TYPE K - Recycled Brick<br>Paving on Sand Bed                |
|     | PAVING TYPE L - Decomposed<br>Granite Gravel                        |
|     | PAVING TYPE M - Undercroft mulch                                    |
|     | MESH DECK<br>Refer to Detail C/CHR-LA-DRG-900052                    |
| RW1 | RW1 - Wall Type 1<br>Refer to Engineer's Drawings                   |
| RW2 | RW2 - Wall Type 2<br>Refer to Engineer's Drawings                   |
| RW3 | RW3 - Wall Type 3<br>Refer to Engineer's Drawings                   |
|     | BALUSTRADE (By Others)                                              |
|     | BALUSTRADE FENCE AND CAR<br>BARRIER (By Others)                     |
|     | SANDSTONE BLOCK SEAT /<br>SEAT WALL                                 |
| CE  | CE - Concrete Edge<br>Refer to Detail B/CHR-LA-DRG-900014           |
| SE  | SE - Steel Edge<br>Refer to Detail C/CHR-LA-DRG-900014              |
| TE  | TE - Timber Edge<br>Refer to Detail D/CHR-LA-DRG-900014             |
| HR  | HR - Handrail<br>Refer to Detail A/CHR-LA-DRG-900040                |
| GD  | GD - Grated Drain                                                   |

FJ - Flexible Joint

#### FURNITURE AND FIXTURES

| S1        | S1 - Seat Type 1 (Seat with Armrests)                         |
|-----------|---------------------------------------------------------------|
| <b>S2</b> | S2 - Seat Type 2 (Specialised Sculptur Seat)                  |
| [l==1]SH1 | SH1 - Shelter Type 1 (Bus Shelter)                            |
| SH2       | SH2 - Shelter Type 2 (Picnic Shelter)                         |
| PS        | PS - Picnic Setting (Table and Benche                         |
| B1<br>⊠   | B1 - Bin                                                      |
| ──BR      | BR - Bike Rack                                                |
| WS        | WS - Wheel Stop (By Others)                                   |
| FP        | FP - Flag Pole                                                |
| BOL       | BOL - Bollard                                                 |
|           | KERB RAMP                                                     |
| ОН        | FIRE HYDRANT (By Others)                                      |
| ⊗∙□∘      | LIGHTINGS (By Others) Refer to Electrical Engineer's Drawings |
|           | CCTV (By Others) Refer to Electrical Engineer's Drawings      |
|           |                                                               |

#### SOFTWORKS

| s)<br>tural |           | EXTENT OF LANDSCAPE WORKS                                                                                                                                                                        |
|-------------|-----------|--------------------------------------------------------------------------------------------------------------------------------------------------------------------------------------------------|
| lui ai      | 0         | EXISTING TREE TO BE<br>RETAINED AND PROTECTED<br>Refer to CHR-LA-DRG-900001                                                                                                                      |
| r)<br>hes)  | Δ         | TREE PLANTING 200L<br>Refer to Detail D/CHR-LA-DRG-900050<br>and Schedule CHR-LA-DRG-700090                                                                                                      |
| 1100)       | +         | TREE PLANTING 45L<br>Refer to Detail D/CHR-LA-DRG-900050<br>and Schedule CHR-LA-DRG-700090                                                                                                       |
|             | <b>EX</b> | TREE PLANTING IN TURF<br>Refer to Detail E/CHR-LA-DRG-900050<br>and Schedule CHR-LA-DRG-700090                                                                                                   |
|             |           | PALM PLANTING<br>Refer to Schedule CHR-LA-DRG-700090                                                                                                                                             |
|             |           | FERN PLANTING<br>Refer to Schedule CHR-LA-DRG-700090                                                                                                                                             |
|             |           | ACCENT PLANTING<br>Refer to Schedule CHR-LA-DRG-700090                                                                                                                                           |
| ngs         | + + + +   | RETAINED EXISTING LAWN - Make good any damage                                                                                                                                                    |
| ngs         |           | LAWN TYPE 1 - 150mm Profile Refer to Detail A/CHR-LA-DRG-900050 and Schedule CHR-LA-DRG-700090 LAWN TYPE 2 - Turf Wicking Bed Refer to Detail D/CHR-LA-DRG-900061 and Schedule CHR-LA-DRG-700090 |
|             |           | LAWN TYPE 3 - Reinforced Grass Cell<br>Refer to Schedule CHR-LA-DRG-300090                                                                                                                       |
|             |           |                                                                                                                                                                                                  |

MASS PLANTING TYPE 1 - 350mm

MASS PLANTING TYPE 2 - 500mm

MASS PLANTING TYPE 3 - 800mm

PLANTING MIX TYPE 1 - Decorative

Refer to Schedule CHR-LA-DRG-700090 PLANTING MIX TYPE 2 - Bushland

Refer to Schedule CHR-LA-DRG-700090