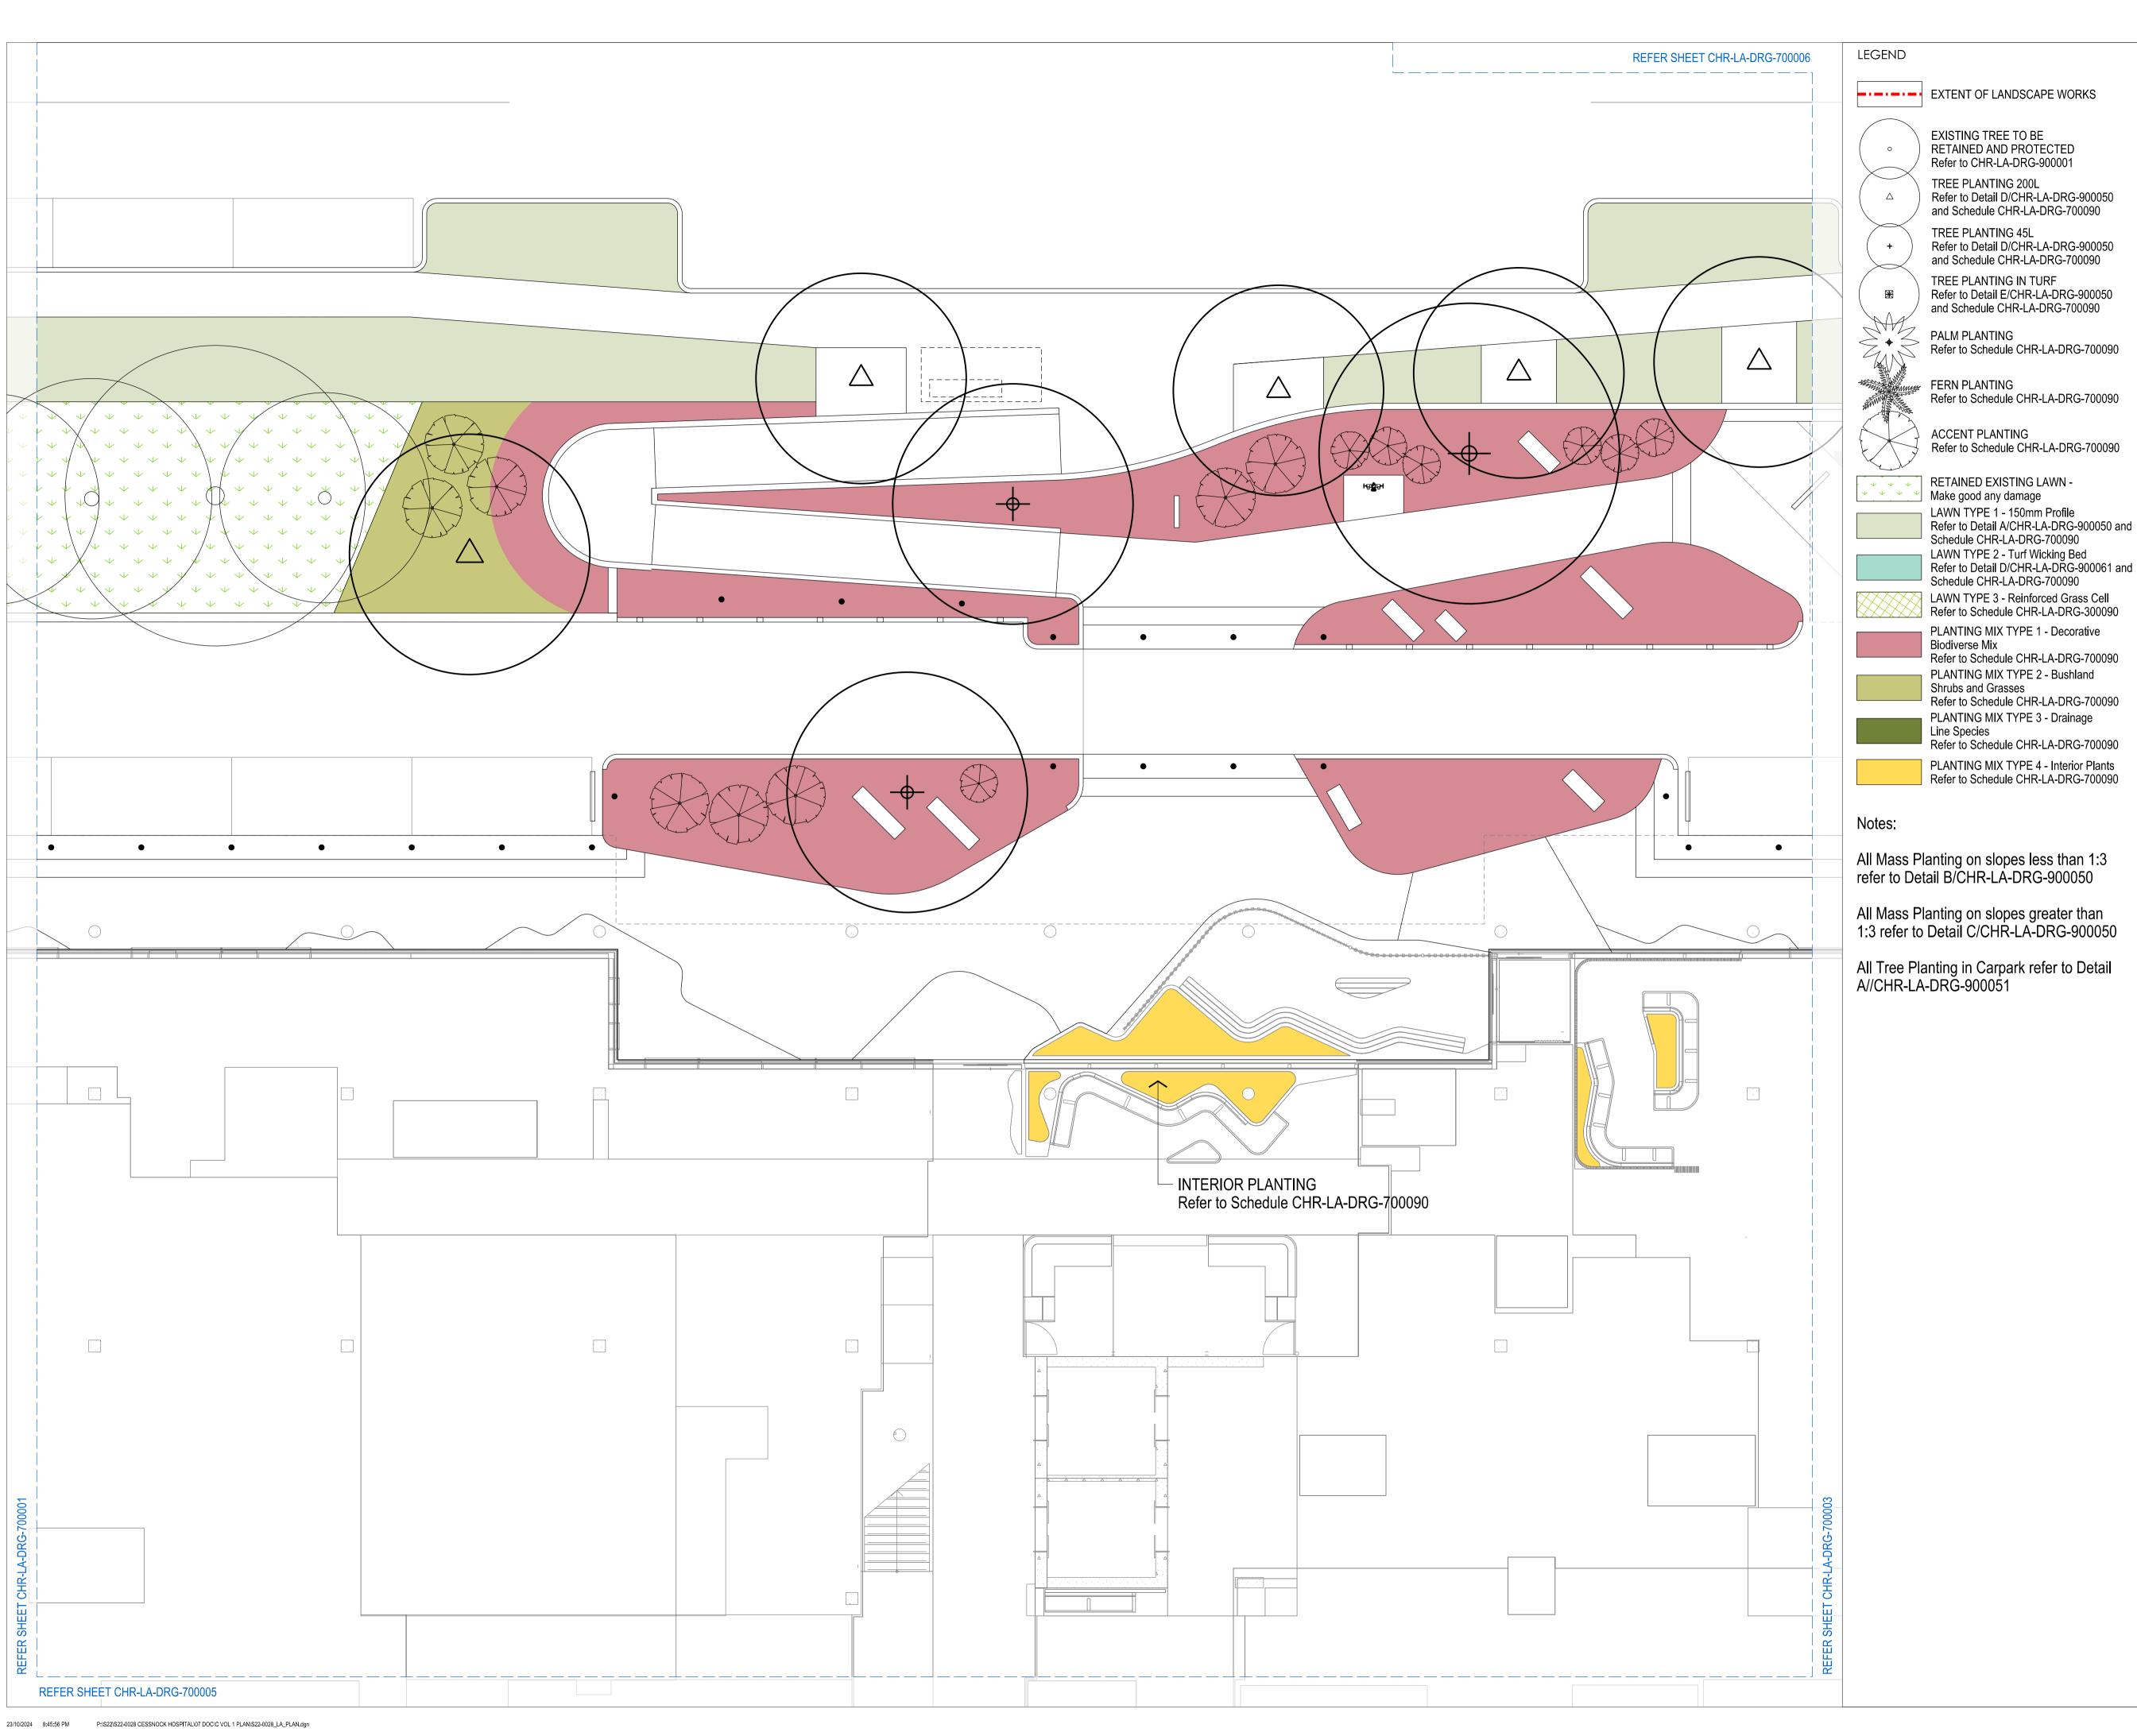

#### SOFTWORKS

| s)<br>tural |           | EXTENT OF LANDSCAPE WORKS                                                                                                                                                                        |
|-------------|-----------|--------------------------------------------------------------------------------------------------------------------------------------------------------------------------------------------------|
| lui ai      | 0         | EXISTING TREE TO BE<br>RETAINED AND PROTECTED<br>Refer to CHR-LA-DRG-900001                                                                                                                      |
| r)<br>hes)  | Δ         | TREE PLANTING 200L<br>Refer to Detail D/CHR-LA-DRG-900050<br>and Schedule CHR-LA-DRG-700090                                                                                                      |
| 1100)       | +         | TREE PLANTING 45L<br>Refer to Detail D/CHR-LA-DRG-900050<br>and Schedule CHR-LA-DRG-700090                                                                                                       |
|             | <b>EX</b> | TREE PLANTING IN TURF<br>Refer to Detail E/CHR-LA-DRG-900050<br>and Schedule CHR-LA-DRG-700090                                                                                                   |
|             |           | PALM PLANTING<br>Refer to Schedule CHR-LA-DRG-700090                                                                                                                                             |
|             |           | FERN PLANTING<br>Refer to Schedule CHR-LA-DRG-700090                                                                                                                                             |
|             |           | ACCENT PLANTING<br>Refer to Schedule CHR-LA-DRG-700090                                                                                                                                           |
| ngs         | + + + +   | RETAINED EXISTING LAWN - Make good any damage                                                                                                                                                    |
| ngs         |           | LAWN TYPE 1 - 150mm Profile Refer to Detail A/CHR-LA-DRG-900050 and Schedule CHR-LA-DRG-700090 LAWN TYPE 2 - Turf Wicking Bed Refer to Detail D/CHR-LA-DRG-900061 and Schedule CHR-LA-DRG-700090 |
|             |           | LAWN TYPE 3 - Reinforced Grass Cell<br>Refer to Schedule CHR-LA-DRG-300090                                                                                                                       |
|             |           |                                                                                                                                                                                                  |

MASS PLANTING TYPE 1 - 350mm

MASS PLANTING TYPE 2 - 500mm

MASS PLANTING TYPE 3 - 800mm

PLANTING MIX TYPE 1 - Decorative

Refer to Schedule CHR-LA-DRG-700090 PLANTING MIX TYPE 2 - Bushland

Refer to Schedule CHR-LA-DRG-700090

Refer to Schedule CHR-LA-DRG-700090

PLANTING MIX TYPE 4 - Interior Plants Refer to Schedule CHR-LA-DRG-700090

PLANTING MIX TYPE 3 - Drainage

CARPARK PLANTING BEDS Refer to detail CHR-LA-DRG-900051

Biodiverse Mix

Line Species

Shrubs and Grasses