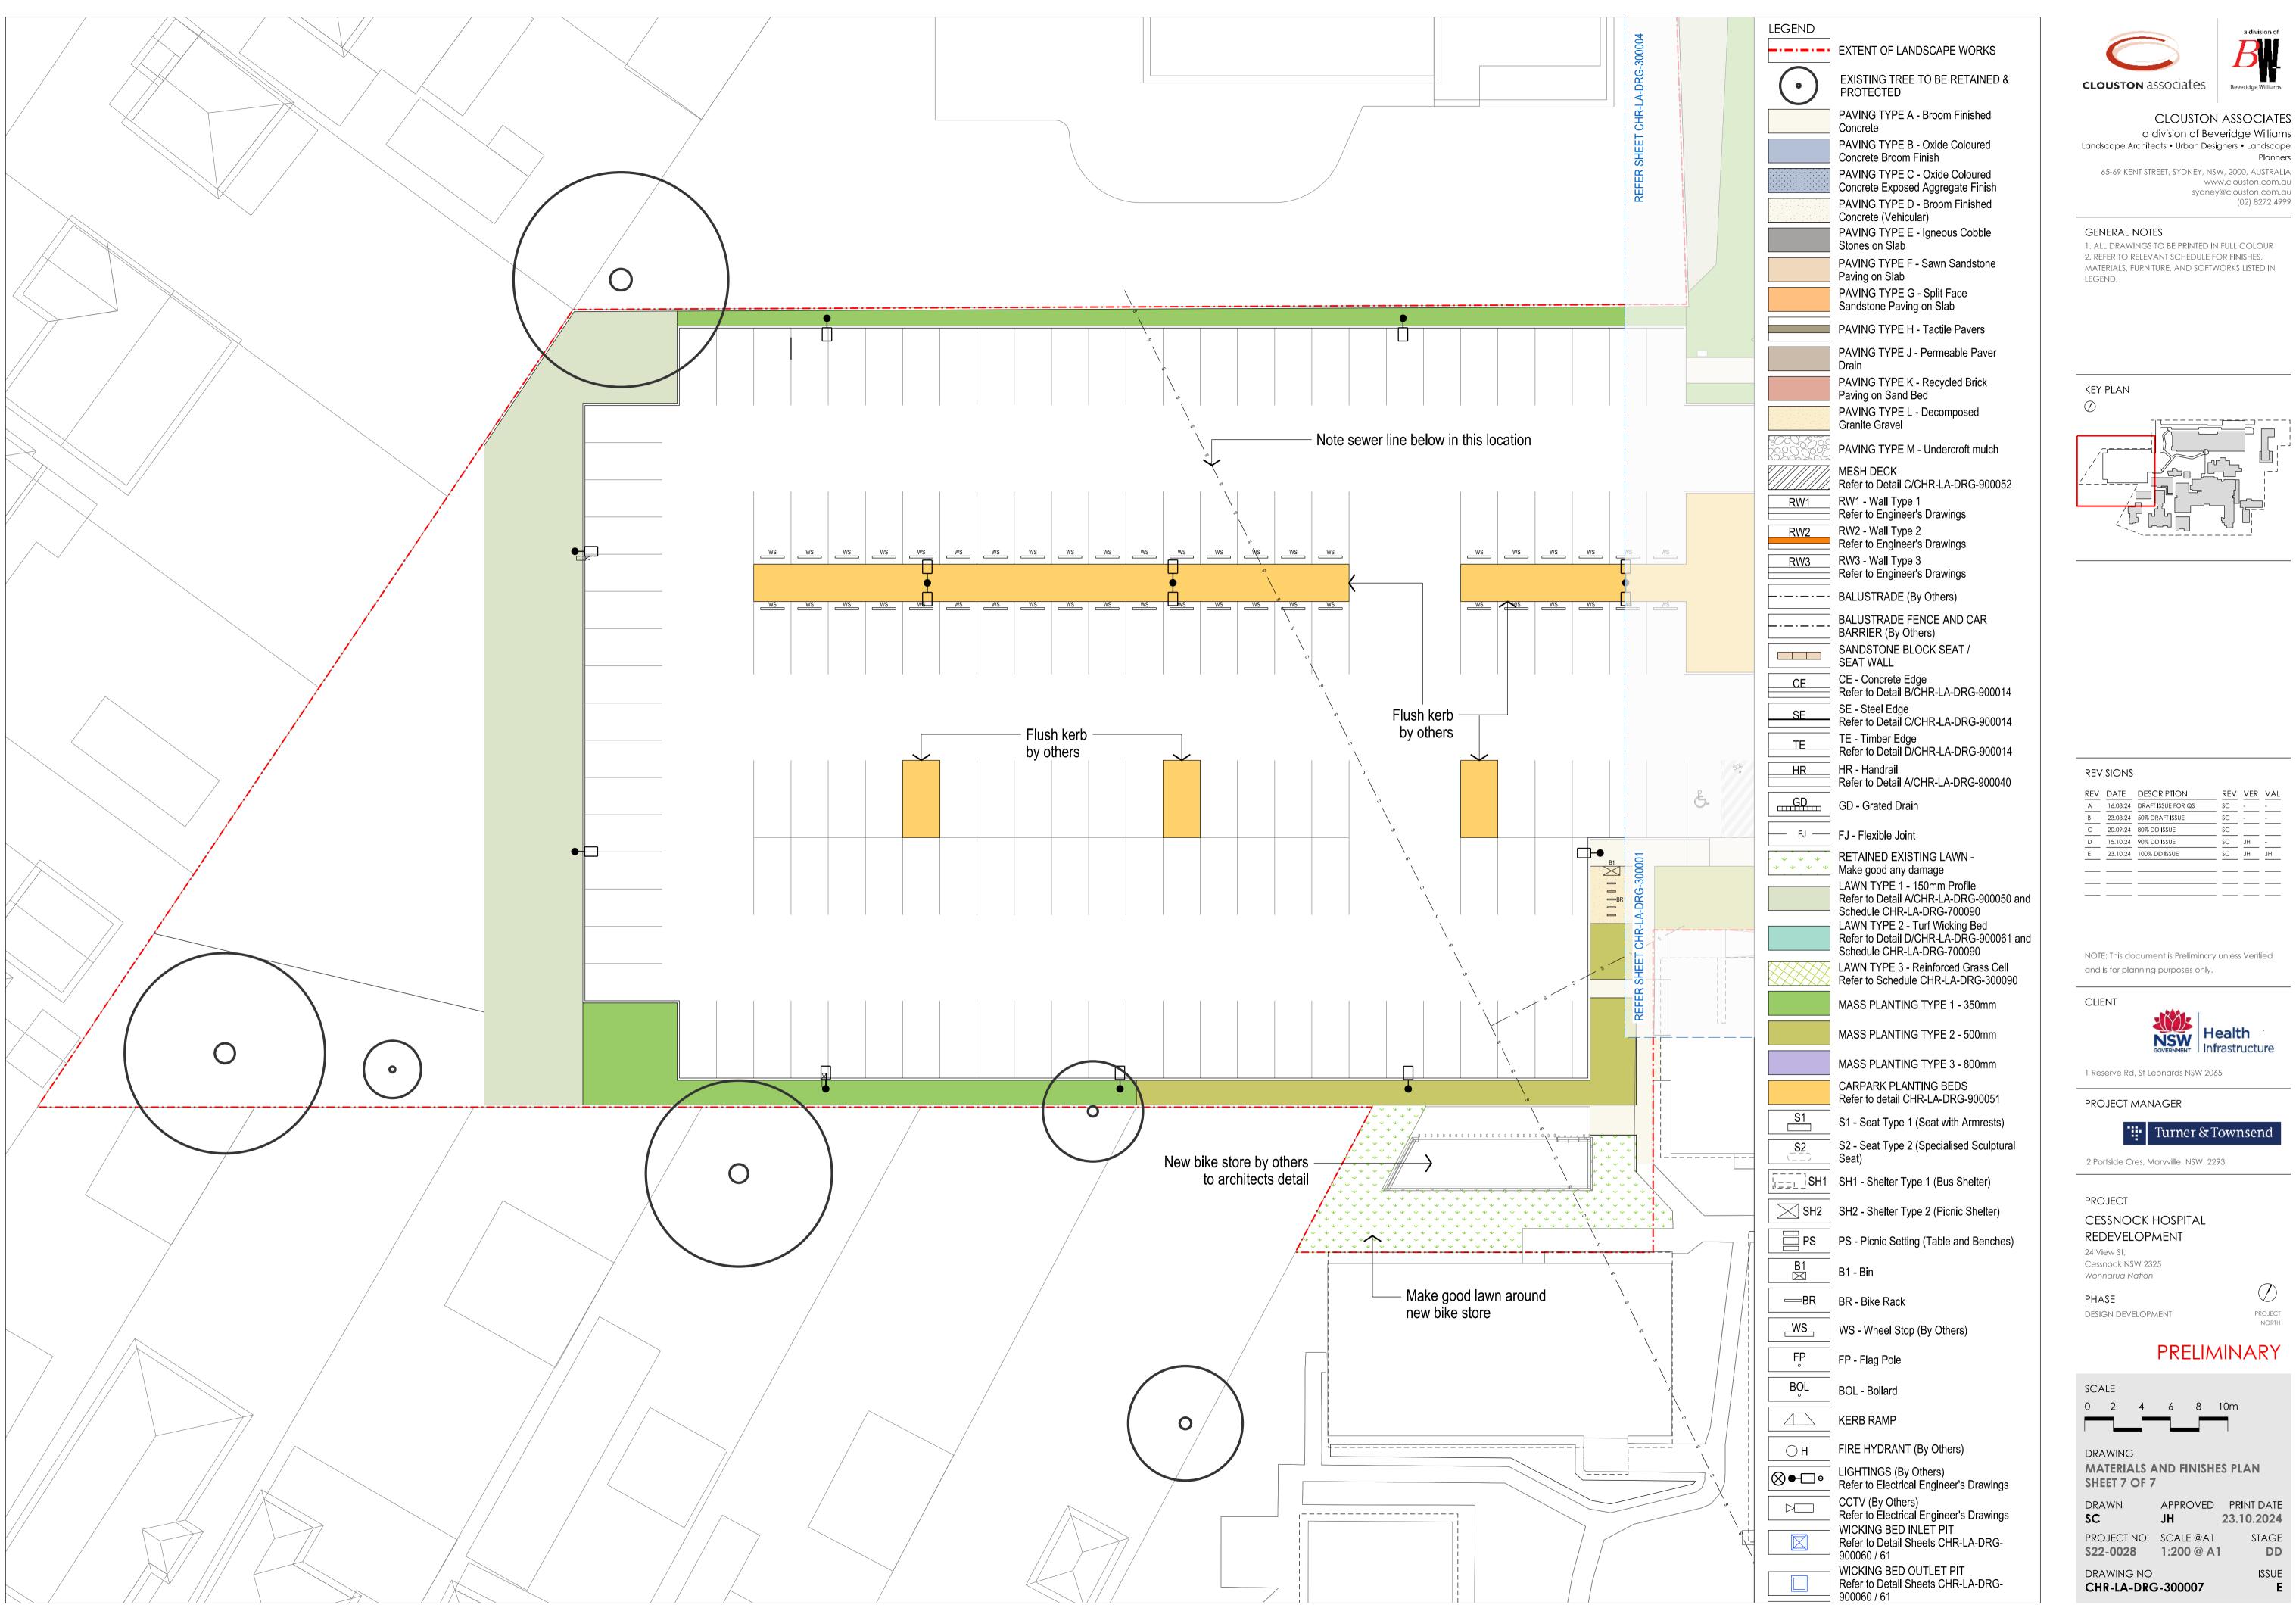

#### MATERIALS AND FINISHES

|     | EXTENT OF LANDSCAPE WORKS                                           |
|-----|---------------------------------------------------------------------|
| •   | EXISTING TREE TO BE RETAINED & PROTECTED                            |
|     | PAVING TYPE A - Broom Finished Concrete                             |
|     | PAVING TYPE B - Oxide Coloured Concrete Broom Finish                |
|     | PAVING TYPE C - Oxide Coloured<br>Concrete Exposed Aggregate Finish |
|     | PAVING TYPE D - Broom Finished Concrete (Vehicular)                 |
|     | PAVING TYPE E - Igneous Cobble Stones on Slab                       |
|     | PAVING TYPE F - Sawn Sandstone Paving on Slab                       |
|     | PAVING TYPE G - Split Face<br>Sandstone Paving on Slab              |
|     | PAVING TYPE H - Tactile Pavers                                      |
|     | PAVING TYPE J - Permeable Paver<br>Drain                            |
|     | PAVING TYPE K - Recycled Brick<br>Paving on Sand Bed                |
|     | PAVING TYPE L - Decomposed<br>Granite Gravel                        |
|     | PAVING TYPE M - Undercroft mulch                                    |
|     | MESH DECK<br>Refer to Detail C/CHR-LA-DRG-900052                    |
| RW1 | RW1 - Wall Type 1<br>Refer to Engineer's Drawings                   |
| RW2 | RW2 - Wall Type 2<br>Refer to Engineer's Drawings                   |
| RW3 | RW3 - Wall Type 3<br>Refer to Engineer's Drawings                   |
|     | BALUSTRADE (By Others)                                              |
|     | BALUSTRADE FENCE AND CAR<br>BARRIER (By Others)                     |
|     | SANDSTONE BLOCK SEAT /<br>SEAT WALL                                 |
| CE  | CE - Concrete Edge<br>Refer to Detail B/CHR-LA-DRG-900014           |
| SE  | SE - Steel Edge<br>Refer to Detail C/CHR-LA-DRG-900014              |
| TE  | TE - Timber Edge<br>Refer to Detail D/CHR-LA-DRG-900014             |
| HR  | HR - Handrail<br>Refer to Detail A/CHR-LA-DRG-900040                |
| GD  | GD - Grated Drain                                                   |

#### FURNITURE AND FIXTURES

| S1        | S1 - Seat Type 1 (Seat with Armrests)                         |
|-----------|---------------------------------------------------------------|
| <b>S2</b> | S2 - Seat Type 2 (Specialised Sculptur Seat)                  |
| [l==1]SH1 | SH1 - Shelter Type 1 (Bus Shelter)                            |
| SH2       | SH2 - Shelter Type 2 (Picnic Shelter)                         |
| PS        | PS - Picnic Setting (Table and Benche                         |
| B1<br>⊠   | B1 - Bin                                                      |
| ──BR      | BR - Bike Rack                                                |
| WS        | WS - Wheel Stop (By Others)                                   |
| FP        | FP - Flag Pole                                                |
| BOL       | BOL - Bollard                                                 |
|           | KERB RAMP                                                     |
| ОН        | FIRE HYDRANT (By Others)                                      |
| ⊗∙□∘      | LIGHTINGS (By Others) Refer to Electrical Engineer's Drawings |
|           | CCTV (By Others) Refer to Electrical Engineer's Drawings      |
|           |                                                               |

#### SOFTWORKS

| s)<br>tural |           | EXTENT OF LANDSCAPE WORKS                                                                                                                                                                        |
|-------------|-----------|--------------------------------------------------------------------------------------------------------------------------------------------------------------------------------------------------|
| lui ai      | 0         | EXISTING TREE TO BE<br>RETAINED AND PROTECTED<br>Refer to CHR-LA-DRG-900001                                                                                                                      |
| r)<br>hes)  | Δ         | TREE PLANTING 200L<br>Refer to Detail D/CHR-LA-DRG-900050<br>and Schedule CHR-LA-DRG-700090                                                                                                      |
| 1100)       | +         | TREE PLANTING 45L<br>Refer to Detail D/CHR-LA-DRG-900050<br>and Schedule CHR-LA-DRG-700090                                                                                                       |
|             | <b>EX</b> | TREE PLANTING IN TURF<br>Refer to Detail E/CHR-LA-DRG-900050<br>and Schedule CHR-LA-DRG-700090                                                                                                   |
|             |           | PALM PLANTING<br>Refer to Schedule CHR-LA-DRG-700090                                                                                                                                             |
|             |           | FERN PLANTING<br>Refer to Schedule CHR-LA-DRG-700090                                                                                                                                             |
|             |           | ACCENT PLANTING<br>Refer to Schedule CHR-LA-DRG-700090                                                                                                                                           |
| ngs         | + + + +   | RETAINED EXISTING LAWN - Make good any damage                                                                                                                                                    |
| ngs         |           | LAWN TYPE 1 - 150mm Profile Refer to Detail A/CHR-LA-DRG-900050 and Schedule CHR-LA-DRG-700090 LAWN TYPE 2 - Turf Wicking Bed Refer to Detail D/CHR-LA-DRG-900061 and Schedule CHR-LA-DRG-700090 |
|             |           | LAWN TYPE 3 - Reinforced Grass Cell<br>Refer to Schedule CHR-LA-DRG-300090                                                                                                                       |
|             |           |                                                                                                                                                                                                  |

MASS PLANTING TYPE 1 - 350mm

MASS PLANTING TYPE 2 - 500mm

MASS PLANTING TYPE 3 - 800mm

PLANTING MIX TYPE 1 - Decorative

Refer to Schedule CHR-LA-DRG-700090 PLANTING MIX TYPE 2 - Bushland

Refer to Schedule CHR-LA-DRG-700090