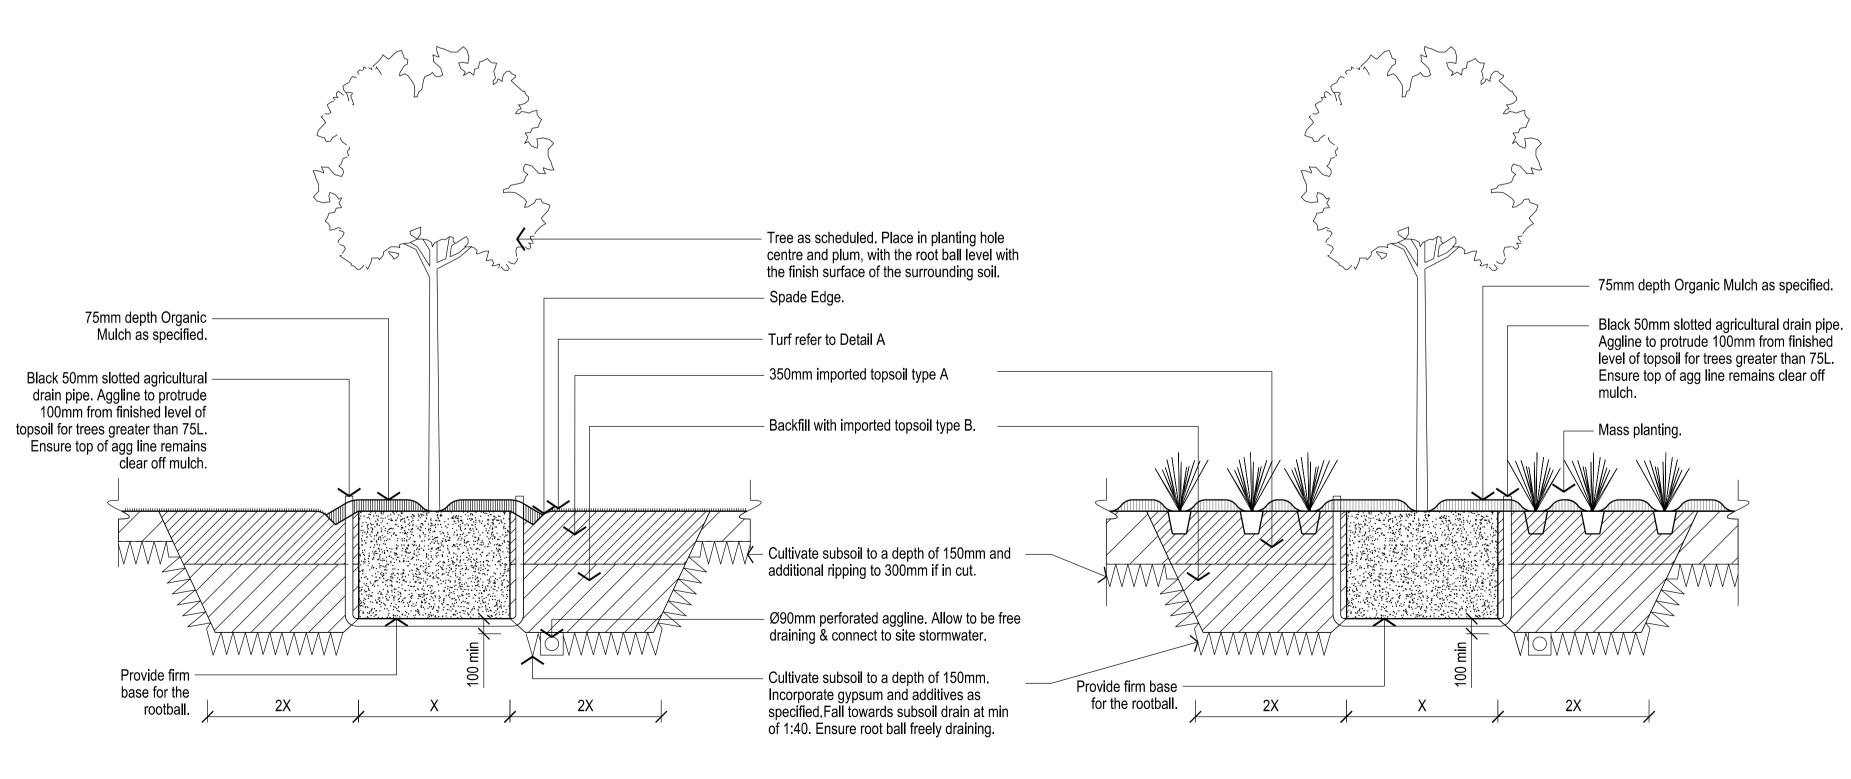

#### SOFTWORKS

| s)<br>tural |           | EXTENT OF LANDSCAPE WORKS                                                                                                                                                                        |
|-------------|-----------|--------------------------------------------------------------------------------------------------------------------------------------------------------------------------------------------------|
| lui ai      | 0         | EXISTING TREE TO BE<br>RETAINED AND PROTECTED<br>Refer to CHR-LA-DRG-900001                                                                                                                      |
| r)<br>hes)  | Δ         | TREE PLANTING 200L<br>Refer to Detail D/CHR-LA-DRG-900050<br>and Schedule CHR-LA-DRG-700090                                                                                                      |
| 1100)       | +         | TREE PLANTING 45L<br>Refer to Detail D/CHR-LA-DRG-900050<br>and Schedule CHR-LA-DRG-700090                                                                                                       |
|             | <b>EX</b> | TREE PLANTING IN TURF<br>Refer to Detail E/CHR-LA-DRG-900050<br>and Schedule CHR-LA-DRG-700090                                                                                                   |
|             |           | PALM PLANTING<br>Refer to Schedule CHR-LA-DRG-700090                                                                                                                                             |
|             |           | FERN PLANTING<br>Refer to Schedule CHR-LA-DRG-700090                                                                                                                                             |
|             |           | ACCENT PLANTING<br>Refer to Schedule CHR-LA-DRG-700090                                                                                                                                           |
| ngs         | + + + +   | RETAINED EXISTING LAWN - Make good any damage                                                                                                                                                    |
| ngs         |           | LAWN TYPE 1 - 150mm Profile Refer to Detail A/CHR-LA-DRG-900050 and Schedule CHR-LA-DRG-700090 LAWN TYPE 2 - Turf Wicking Bed Refer to Detail D/CHR-LA-DRG-900061 and Schedule CHR-LA-DRG-700090 |
|             |           | LAWN TYPE 3 - Reinforced Grass Cell<br>Refer to Schedule CHR-LA-DRG-300090                                                                                                                       |
|             |           |                                                                                                                                                                                                  |

MASS PLANTING TYPE 1 - 350mm

MASS PLANTING TYPE 2 - 500mm

MASS PLANTING TYPE 3 - 800mm

PLANTING MIX TYPE 1 - Decorative

Refer to Schedule CHR-LA-DRG-700090 PLANTING MIX TYPE 2 - Bushland

Refer to Schedule CHR-LA-DRG-700090