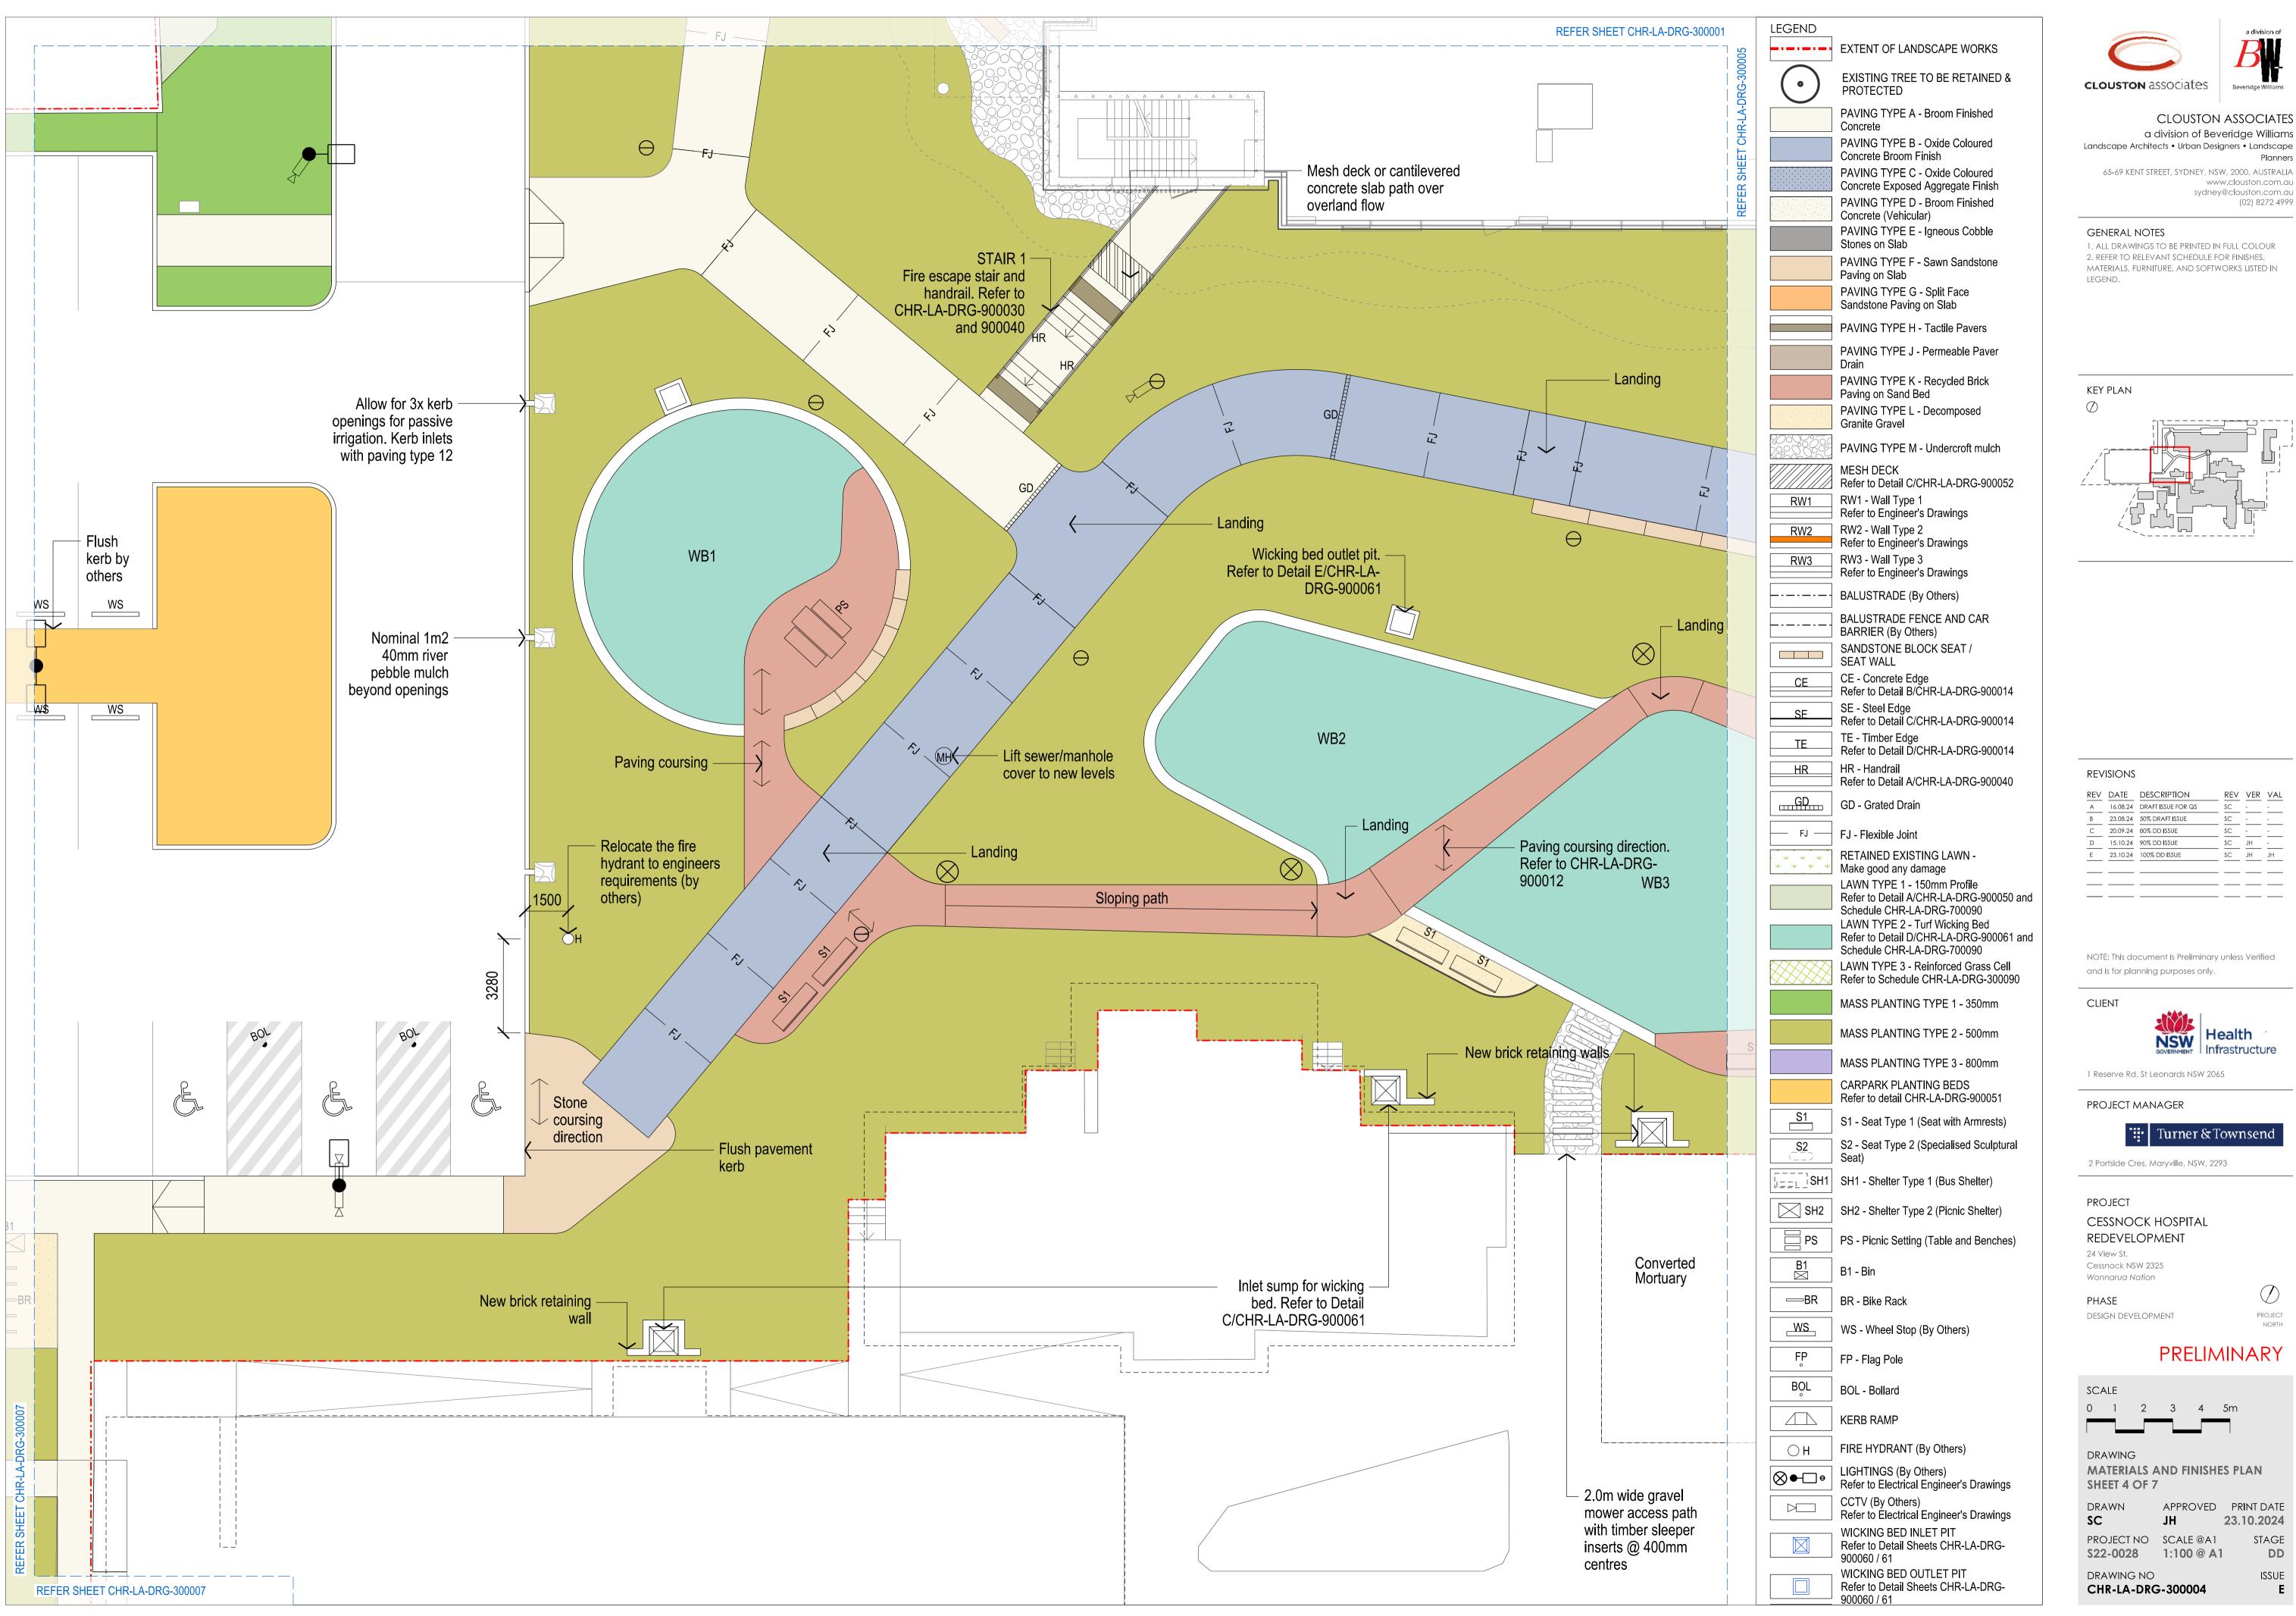

#### MATERIALS AND FINISHES

|     | EXTENT OF LANDSCAPE WORKS                                           |
|-----|---------------------------------------------------------------------|
| •   | EXISTING TREE TO BE RETAINED & PROTECTED                            |
|     | PAVING TYPE A - Broom Finished Concrete                             |
|     | PAVING TYPE B - Oxide Coloured Concrete Broom Finish                |
|     | PAVING TYPE C - Oxide Coloured<br>Concrete Exposed Aggregate Finish |
|     | PAVING TYPE D - Broom Finished Concrete (Vehicular)                 |
|     | PAVING TYPE E - Igneous Cobble Stones on Slab                       |
|     | PAVING TYPE F - Sawn Sandstone Paving on Slab                       |
|     | PAVING TYPE G - Split Face<br>Sandstone Paving on Slab              |
|     | PAVING TYPE H - Tactile Pavers                                      |
|     | PAVING TYPE J - Permeable Paver<br>Drain                            |
|     | PAVING TYPE K - Recycled Brick<br>Paving on Sand Bed                |
|     | PAVING TYPE L - Decomposed<br>Granite Gravel                        |
|     | PAVING TYPE M - Undercroft mulch                                    |
|     | MESH DECK<br>Refer to Detail C/CHR-LA-DRG-900052                    |
| RW1 | RW1 - Wall Type 1<br>Refer to Engineer's Drawings                   |
| RW2 | RW2 - Wall Type 2<br>Refer to Engineer's Drawings                   |
| RW3 | RW3 - Wall Type 3<br>Refer to Engineer's Drawings                   |
|     | BALUSTRADE (By Others)                                              |
|     | BALUSTRADE FENCE AND CAR<br>BARRIER (By Others)                     |
|     | SANDSTONE BLOCK SEAT /<br>SEAT WALL                                 |
| CE  | CE - Concrete Edge<br>Refer to Detail B/CHR-LA-DRG-900014           |
| SE  | SE - Steel Edge<br>Refer to Detail C/CHR-LA-DRG-900014              |
| TE  | TE - Timber Edge<br>Refer to Detail D/CHR-LA-DRG-900014             |
| HR  | HR - Handrail<br>Refer to Detail A/CHR-LA-DRG-900040                |
| GD  | GD - Grated Drain                                                   |

FJ - Flexible Joint

#### FURNITURE AND FIXTURES

| S1        | S1 - Seat Type 1 (Seat with Armrests)                         |
|-----------|---------------------------------------------------------------|
| <b>S2</b> | S2 - Seat Type 2 (Specialised Sculptur Seat)                  |
| [l==1]SH1 | SH1 - Shelter Type 1 (Bus Shelter)                            |
| SH2       | SH2 - Shelter Type 2 (Picnic Shelter)                         |
| PS        | PS - Picnic Setting (Table and Benche                         |
| B1<br>⊠   | B1 - Bin                                                      |
| ──BR      | BR - Bike Rack                                                |
| WS        | WS - Wheel Stop (By Others)                                   |
| FP        | FP - Flag Pole                                                |
| BOL       | BOL - Bollard                                                 |
|           | KERB RAMP                                                     |
| ОН        | FIRE HYDRANT (By Others)                                      |
| ⊗∙□∘      | LIGHTINGS (By Others) Refer to Electrical Engineer's Drawings |
|           | CCTV (By Others) Refer to Electrical Engineer's Drawings      |
|           |                                                               |

#### SOFTWORKS

| s)<br>tural |           | EXTENT OF LANDSCAPE WORKS                                                                                                                                                                        |
|-------------|-----------|--------------------------------------------------------------------------------------------------------------------------------------------------------------------------------------------------|
| lui ai      | 0         | EXISTING TREE TO BE<br>RETAINED AND PROTECTED<br>Refer to CHR-LA-DRG-900001                                                                                                                      |
| r)<br>hes)  | Δ         | TREE PLANTING 200L<br>Refer to Detail D/CHR-LA-DRG-900050<br>and Schedule CHR-LA-DRG-700090                                                                                                      |
| 1100)       | +         | TREE PLANTING 45L<br>Refer to Detail D/CHR-LA-DRG-900050<br>and Schedule CHR-LA-DRG-700090                                                                                                       |
|             | <b>EX</b> | TREE PLANTING IN TURF<br>Refer to Detail E/CHR-LA-DRG-900050<br>and Schedule CHR-LA-DRG-700090                                                                                                   |
|             |           | PALM PLANTING<br>Refer to Schedule CHR-LA-DRG-700090                                                                                                                                             |
|             |           | FERN PLANTING<br>Refer to Schedule CHR-LA-DRG-700090                                                                                                                                             |
|             |           | ACCENT PLANTING<br>Refer to Schedule CHR-LA-DRG-700090                                                                                                                                           |
| ngs         | + + + +   | RETAINED EXISTING LAWN - Make good any damage                                                                                                                                                    |
| ngs         |           | LAWN TYPE 1 - 150mm Profile Refer to Detail A/CHR-LA-DRG-900050 and Schedule CHR-LA-DRG-700090 LAWN TYPE 2 - Turf Wicking Bed Refer to Detail D/CHR-LA-DRG-900061 and Schedule CHR-LA-DRG-700090 |
|             |           | LAWN TYPE 3 - Reinforced Grass Cell<br>Refer to Schedule CHR-LA-DRG-300090                                                                                                                       |
|             |           |                                                                                                                                                                                                  |

MASS PLANTING TYPE 1 - 350mm

MASS PLANTING TYPE 2 - 500mm

MASS PLANTING TYPE 3 - 800mm

PLANTING MIX TYPE 1 - Decorative

Refer to Schedule CHR-LA-DRG-700090 PLANTING MIX TYPE 2 - Bushland

Refer to Schedule CHR-LA-DRG-700090