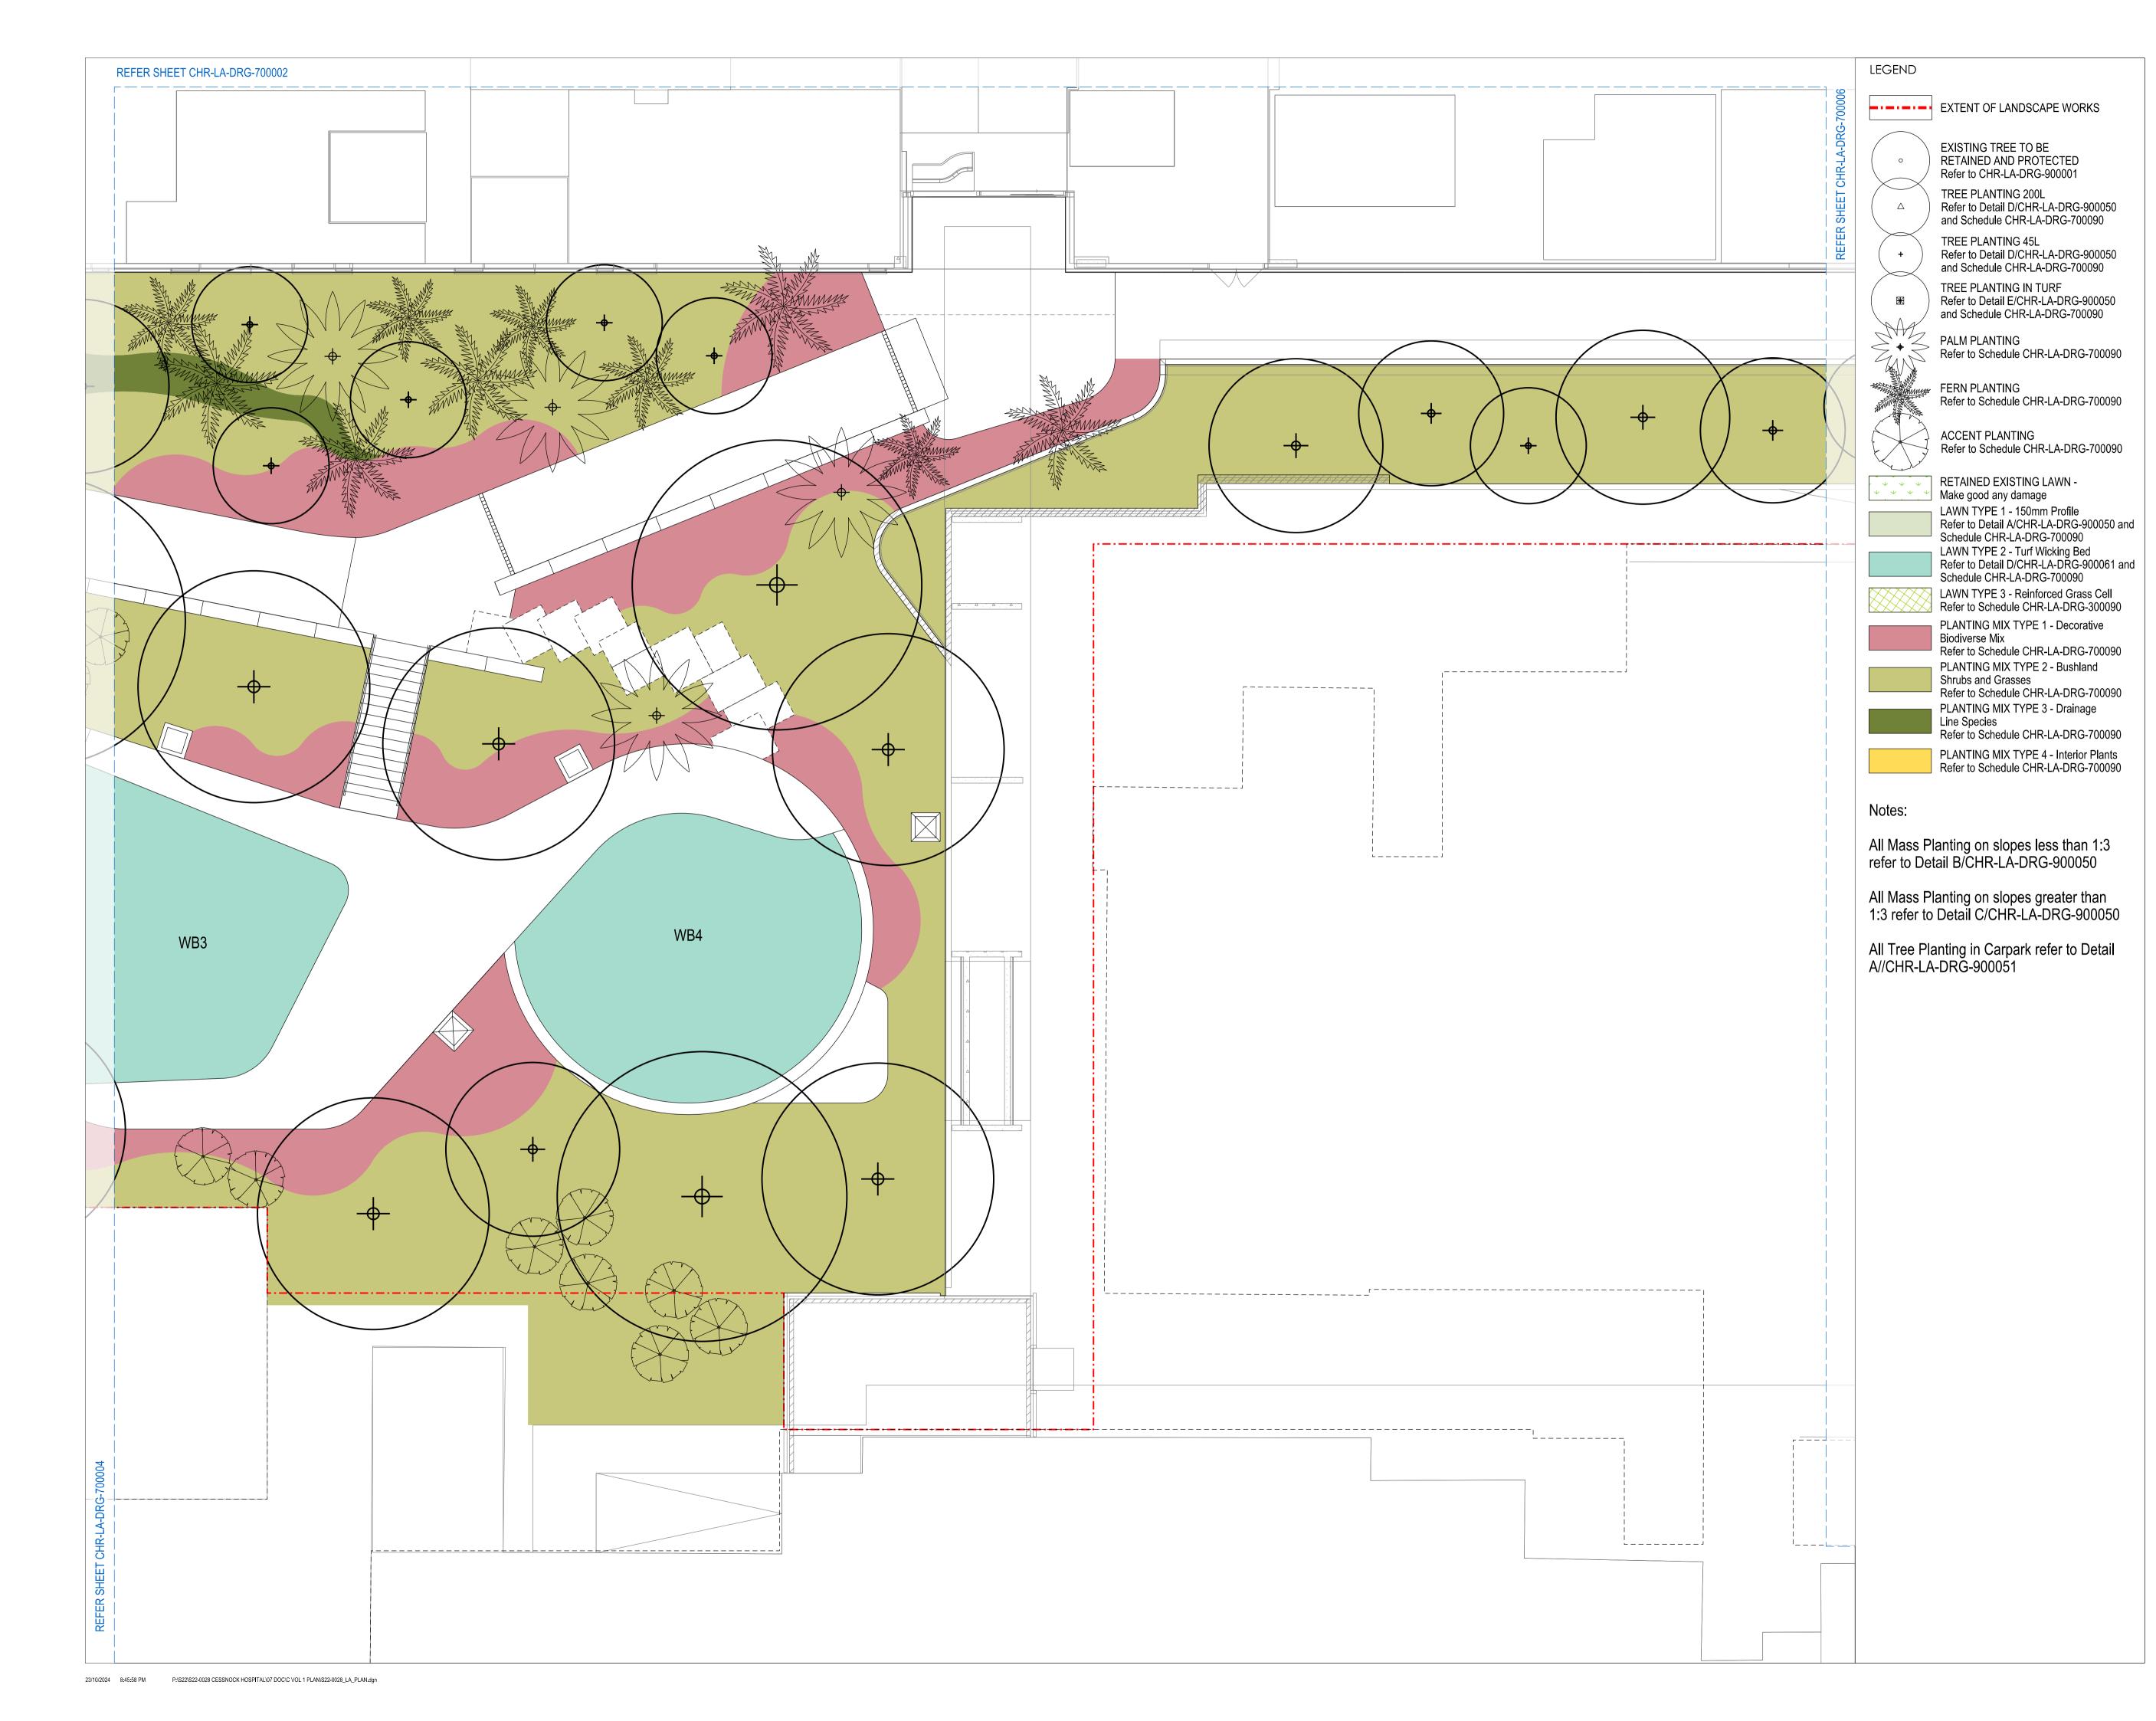

#### SOFTWORKS

| s)<br>tural |           | EXTENT OF LANDSCAPE WORKS                                                                                                                                                                        |
|-------------|-----------|--------------------------------------------------------------------------------------------------------------------------------------------------------------------------------------------------|
| lui ai      | 0         | EXISTING TREE TO BE<br>RETAINED AND PROTECTED<br>Refer to CHR-LA-DRG-900001                                                                                                                      |
| r)<br>hes)  | Δ         | TREE PLANTING 200L<br>Refer to Detail D/CHR-LA-DRG-900050<br>and Schedule CHR-LA-DRG-700090                                                                                                      |
| 1100)       | +         | TREE PLANTING 45L<br>Refer to Detail D/CHR-LA-DRG-900050<br>and Schedule CHR-LA-DRG-700090                                                                                                       |
|             | <b>EX</b> | TREE PLANTING IN TURF<br>Refer to Detail E/CHR-LA-DRG-900050<br>and Schedule CHR-LA-DRG-700090                                                                                                   |
|             |           | PALM PLANTING<br>Refer to Schedule CHR-LA-DRG-700090                                                                                                                                             |
|             |           | FERN PLANTING<br>Refer to Schedule CHR-LA-DRG-700090                                                                                                                                             |
|             |           | ACCENT PLANTING<br>Refer to Schedule CHR-LA-DRG-700090                                                                                                                                           |
| ngs         | + + + +   | RETAINED EXISTING LAWN - Make good any damage                                                                                                                                                    |
| ngs         |           | LAWN TYPE 1 - 150mm Profile Refer to Detail A/CHR-LA-DRG-900050 and Schedule CHR-LA-DRG-700090 LAWN TYPE 2 - Turf Wicking Bed Refer to Detail D/CHR-LA-DRG-900061 and Schedule CHR-LA-DRG-700090 |
|             |           | LAWN TYPE 3 - Reinforced Grass Cell<br>Refer to Schedule CHR-LA-DRG-300090                                                                                                                       |
|             |           |                                                                                                                                                                                                  |

MASS PLANTING TYPE 1 - 350mm

MASS PLANTING TYPE 2 - 500mm

MASS PLANTING TYPE 3 - 800mm

PLANTING MIX TYPE 1 - Decorative

Refer to Schedule CHR-LA-DRG-700090 PLANTING MIX TYPE 2 - Bushland

Refer to Schedule CHR-LA-DRG-700090

Refer to Schedule CHR-LA-DRG-700090

PLANTING MIX TYPE 4 - Interior Plants Refer to Schedule CHR-LA-DRG-700090

PLANTING MIX TYPE 3 - Drainage

CARPARK PLANTING BEDS Refer to detail CHR-LA-DRG-900051

Biodiverse Mix

Line Species

Shrubs and Grasses