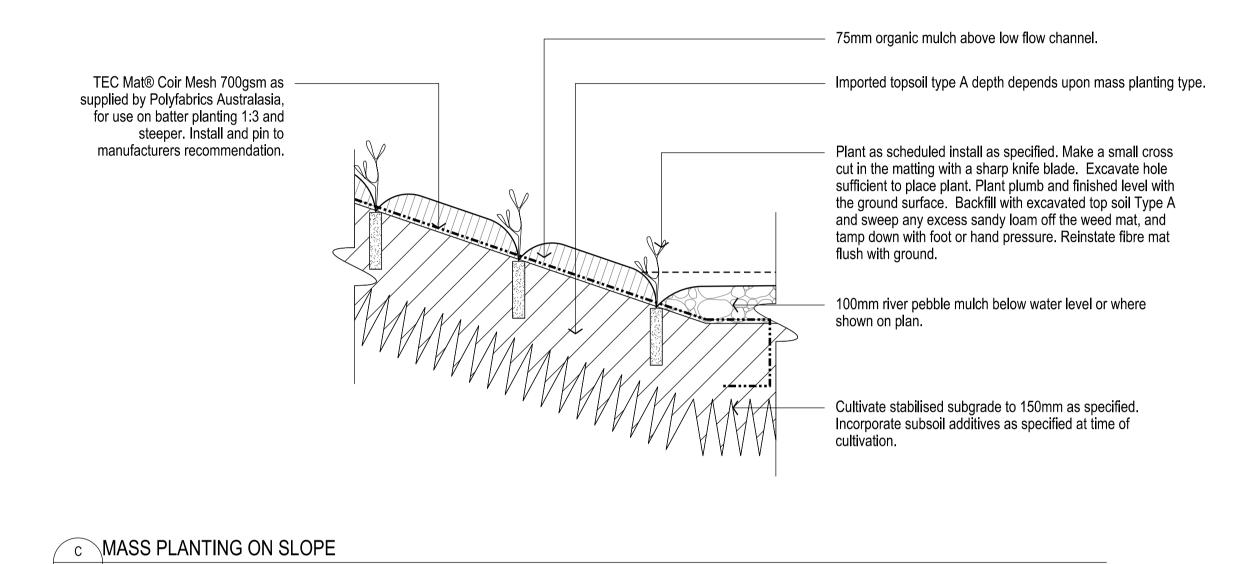

#### SOFTWORKS

| s)<br>tural |           | EXTENT OF LANDSCAPE WORKS                                                                                                                                                                        |
|-------------|-----------|--------------------------------------------------------------------------------------------------------------------------------------------------------------------------------------------------|
| lui ai      | 0         | EXISTING TREE TO BE<br>RETAINED AND PROTECTED<br>Refer to CHR-LA-DRG-900001                                                                                                                      |
| r)<br>hes)  | Δ         | TREE PLANTING 200L<br>Refer to Detail D/CHR-LA-DRG-900050<br>and Schedule CHR-LA-DRG-700090                                                                                                      |
| 1100)       | +         | TREE PLANTING 45L<br>Refer to Detail D/CHR-LA-DRG-900050<br>and Schedule CHR-LA-DRG-700090                                                                                                       |
|             | <b>EX</b> | TREE PLANTING IN TURF<br>Refer to Detail E/CHR-LA-DRG-900050<br>and Schedule CHR-LA-DRG-700090                                                                                                   |
|             |           | PALM PLANTING<br>Refer to Schedule CHR-LA-DRG-700090                                                                                                                                             |
|             |           | FERN PLANTING<br>Refer to Schedule CHR-LA-DRG-700090                                                                                                                                             |
|             |           | ACCENT PLANTING<br>Refer to Schedule CHR-LA-DRG-700090                                                                                                                                           |
| ngs         | + + + +   | RETAINED EXISTING LAWN - Make good any damage                                                                                                                                                    |
| ngs         |           | LAWN TYPE 1 - 150mm Profile Refer to Detail A/CHR-LA-DRG-900050 and Schedule CHR-LA-DRG-700090 LAWN TYPE 2 - Turf Wicking Bed Refer to Detail D/CHR-LA-DRG-900061 and Schedule CHR-LA-DRG-700090 |
|             |           | LAWN TYPE 3 - Reinforced Grass Cell<br>Refer to Schedule CHR-LA-DRG-300090                                                                                                                       |
|             |           |                                                                                                                                                                                                  |

MASS PLANTING TYPE 1 - 350mm

MASS PLANTING TYPE 2 - 500mm

MASS PLANTING TYPE 3 - 800mm

PLANTING MIX TYPE 1 - Decorative

Refer to Schedule CHR-LA-DRG-700090 PLANTING MIX TYPE 2 - Bushland

Refer to Schedule CHR-LA-DRG-700090