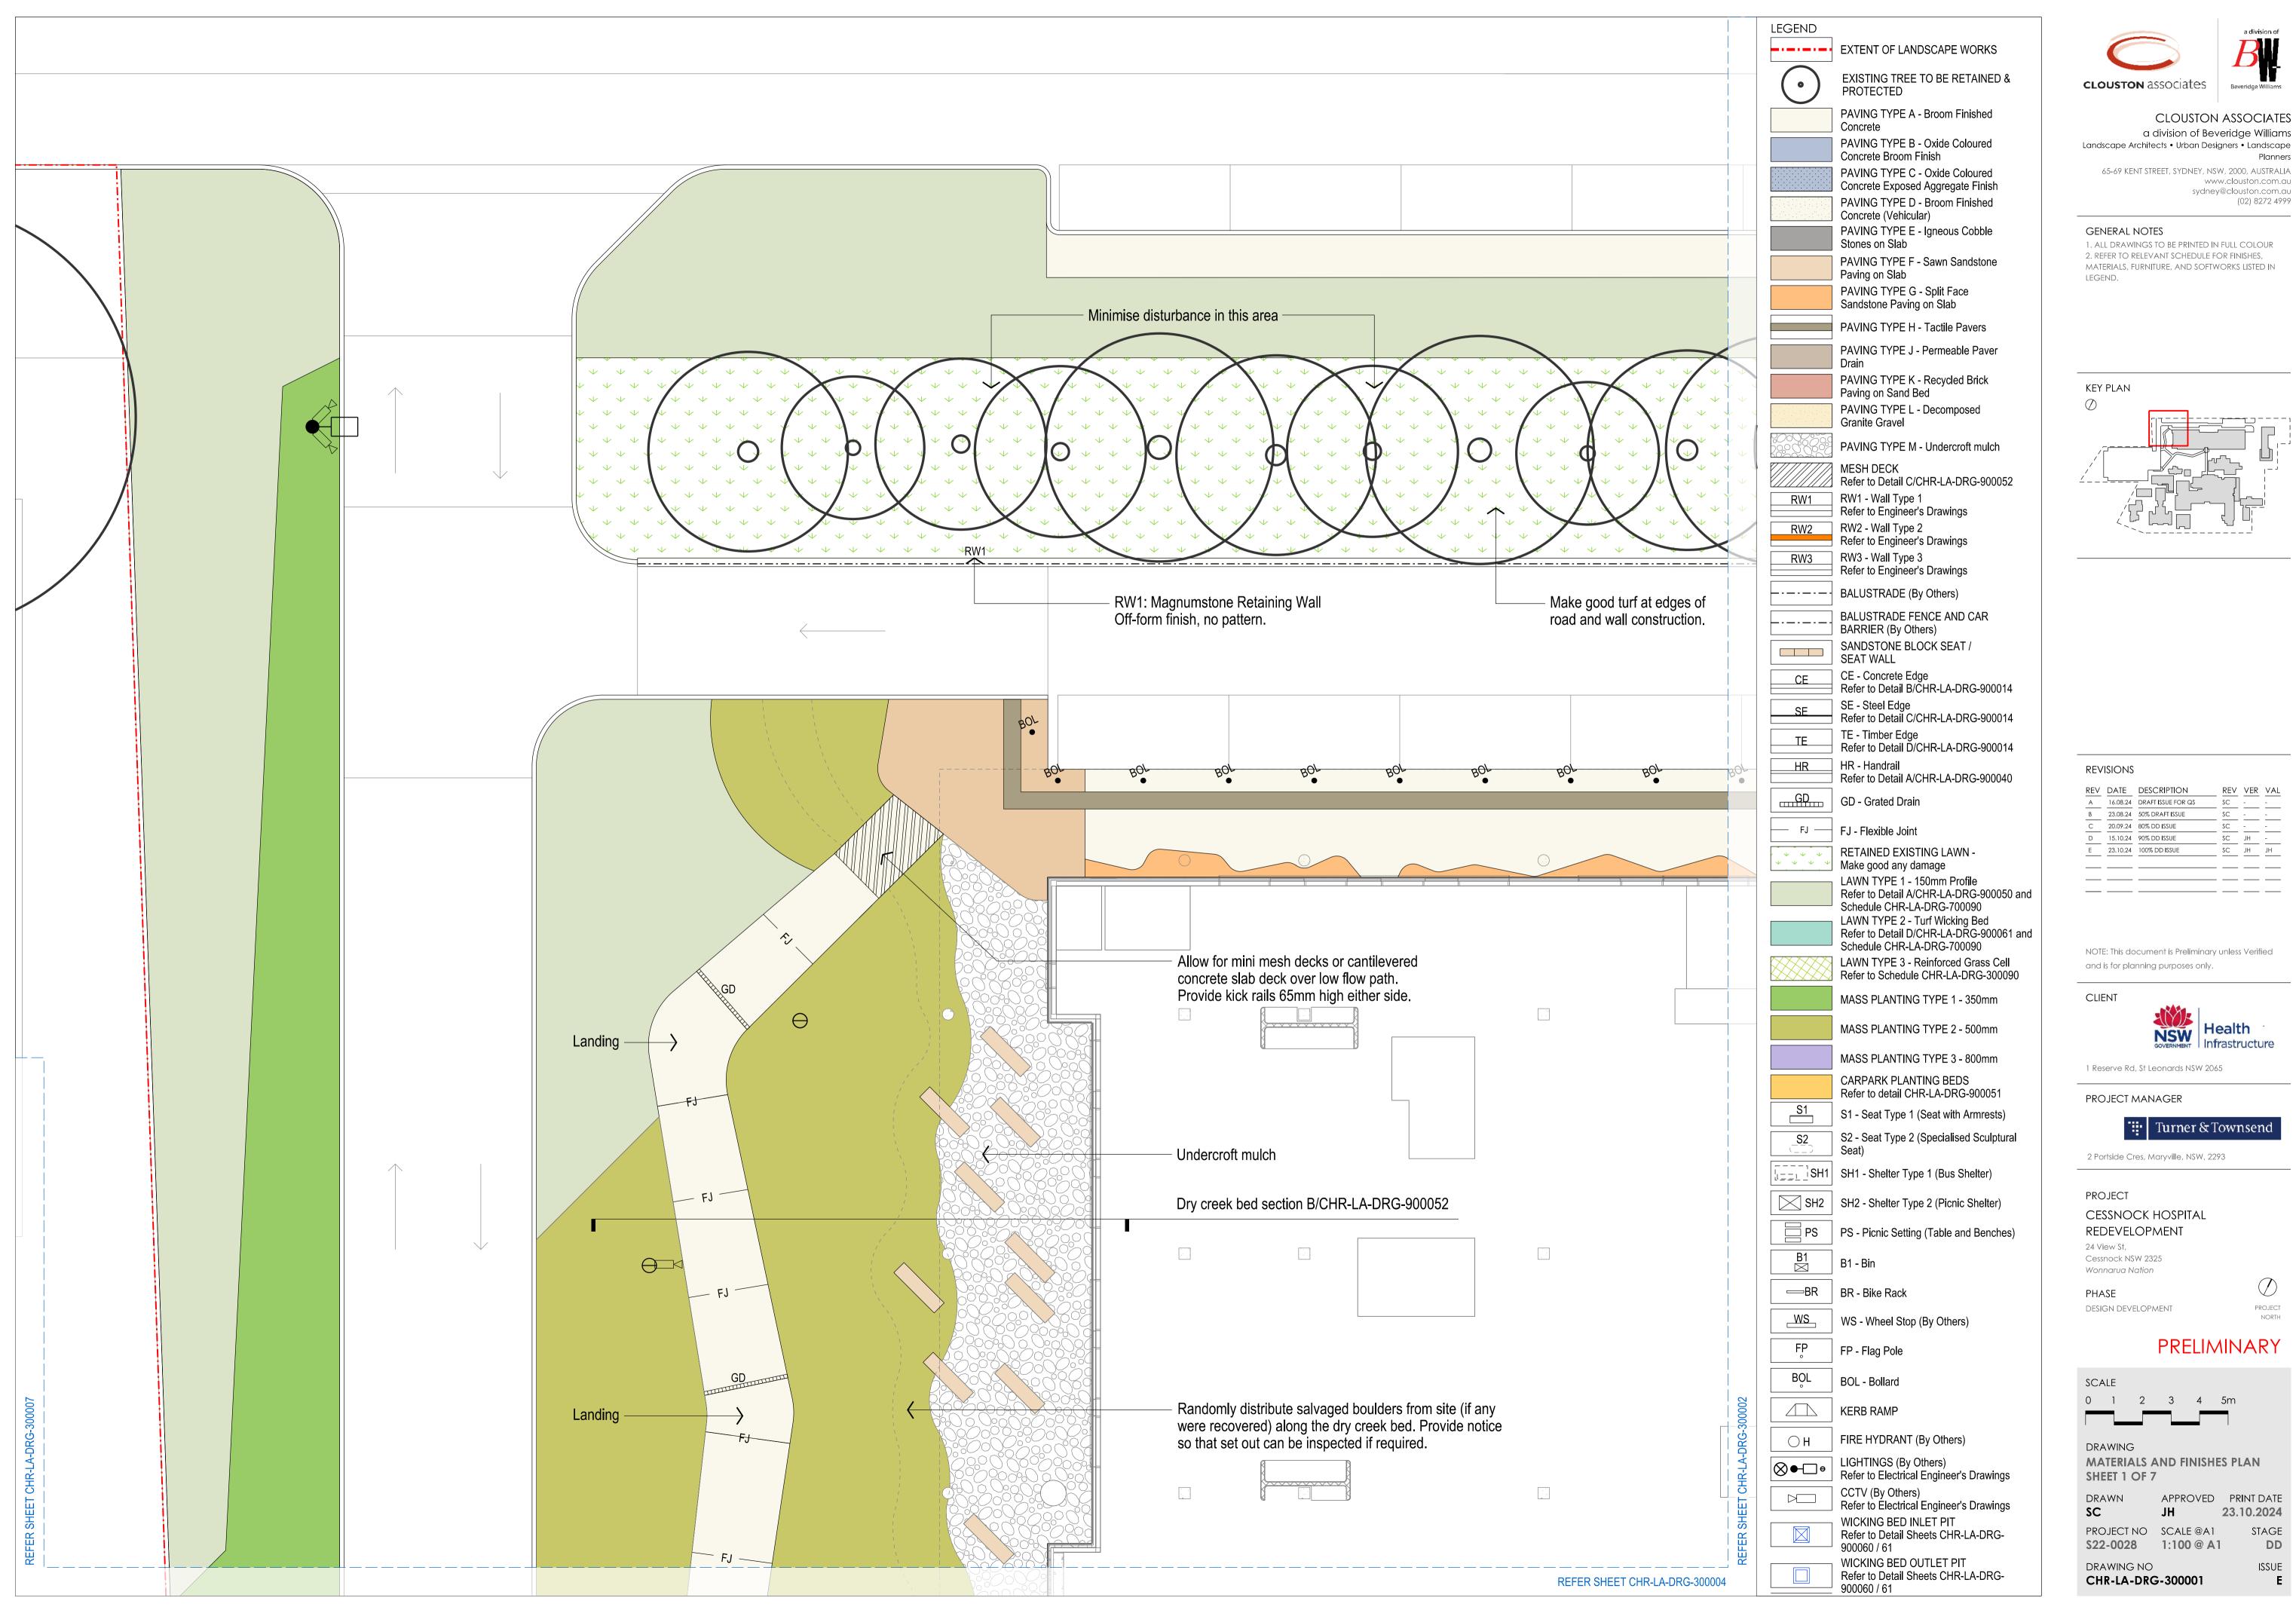

#### SITE WORKS

# EXTENT OF LANDSCAPE WORKS EXISTING TREE TO BE RETAINED & PROTECTED Refer to Arborist Report TREE PROTECTION ZONE (TPZ) Refer to Arborist Report

STRUCTURAL ROOT ZONE (SRZ) Refer to Arborist Report

TREE TO BE REMOVED

TREE PROTECTION FENCING TYPE 1

Refer to Specification

ITEMS TO BE DEMOLISHED,
SALVAGED, OR REMOVED
Refer to Architects Plan

#### MATERIALS AND FINISHES

|     | EXTENT OF LANDSCAPE WORKS                                           |
|-----|---------------------------------------------------------------------|
| •   | EXISTING TREE TO BE RETAINED & PROTECTED                            |
|     | PAVING TYPE A - Broom Finished Concrete                             |
|     | PAVING TYPE B - Oxide Coloured Concrete Broom Finish                |
|     | PAVING TYPE C - Oxide Coloured<br>Concrete Exposed Aggregate Finish |
|     | PAVING TYPE D - Broom Finished Concrete (Vehicular)                 |
|     | PAVING TYPE E - Igneous Cobble Stones on Slab                       |
|     | PAVING TYPE F - Sawn Sandstone Paving on Slab                       |
|     | PAVING TYPE G - Split Face<br>Sandstone Paving on Slab              |
|     | PAVING TYPE H - Tactile Pavers                                      |
|     | PAVING TYPE J - Permeable Paver<br>Drain                            |
|     | PAVING TYPE K - Recycled Brick<br>Paving on Sand Bed                |
|     | PAVING TYPE L - Decomposed<br>Granite Gravel                        |
|     | PAVING TYPE M - Undercroft mulch                                    |
|     | MESH DECK<br>Refer to Detail C/CHR-LA-DRG-900052                    |
| RW1 | RW1 - Wall Type 1<br>Refer to Engineer's Drawings                   |
| RW2 | RW2 - Wall Type 2<br>Refer to Engineer's Drawings                   |
| RW3 | RW3 - Wall Type 3<br>Refer to Engineer's Drawings                   |
|     | BALUSTRADE (By Others)                                              |
|     | BALUSTRADE FENCE AND CAR<br>BARRIER (By Others)                     |
|     | SANDSTONE BLOCK SEAT /<br>SEAT WALL                                 |
| CE  | CE - Concrete Edge<br>Refer to Detail B/CHR-LA-DRG-900014           |
| SE  | SE - Steel Edge<br>Refer to Detail C/CHR-LA-DRG-900014              |
| TE  | TE - Timber Edge<br>Refer to Detail D/CHR-LA-DRG-900014             |
| HR  | HR - Handrail<br>Refer to Detail A/CHR-LA-DRG-900040                |
| GD  | GD - Grated Drain                                                   |

FJ - Flexible Joint

#### FURNITURE AND FIXTURES

| S1        | S1 - Seat Type 1 (Seat with Armrests)                         |
|-----------|---------------------------------------------------------------|
| <b>S2</b> | S2 - Seat Type 2 (Specialised Sculptur Seat)                  |
| [l==1]SH1 | SH1 - Shelter Type 1 (Bus Shelter)                            |
| SH2       | SH2 - Shelter Type 2 (Picnic Shelter)                         |
| PS        | PS - Picnic Setting (Table and Benche                         |
| B1<br>⊠   | B1 - Bin                                                      |
| ──BR      | BR - Bike Rack                                                |
| WS        | WS - Wheel Stop (By Others)                                   |
| FP        | FP - Flag Pole                                                |
| BOL       | BOL - Bollard                                                 |
|           | KERB RAMP                                                     |
| ОН        | FIRE HYDRANT (By Others)                                      |
| ⊗∙□∘      | LIGHTINGS (By Others) Refer to Electrical Engineer's Drawings |
|           | CCTV (By Others) Refer to Electrical Engineer's Drawings      |
|           |                                                               |

#### SOFTWORKS

| s)<br>tural |           | EXTENT OF LANDSCAPE WORKS                                                                                                                                                                        |
|-------------|-----------|--------------------------------------------------------------------------------------------------------------------------------------------------------------------------------------------------|
| lui ai      | 0         | EXISTING TREE TO BE<br>RETAINED AND PROTECTED<br>Refer to CHR-LA-DRG-900001                                                                                                                      |
| r)<br>hes)  | Δ         | TREE PLANTING 200L<br>Refer to Detail D/CHR-LA-DRG-900050<br>and Schedule CHR-LA-DRG-700090                                                                                                      |
| 1100)       | +         | TREE PLANTING 45L<br>Refer to Detail D/CHR-LA-DRG-900050<br>and Schedule CHR-LA-DRG-700090                                                                                                       |
|             | <b>EX</b> | TREE PLANTING IN TURF<br>Refer to Detail E/CHR-LA-DRG-900050<br>and Schedule CHR-LA-DRG-700090                                                                                                   |
|             |           | PALM PLANTING<br>Refer to Schedule CHR-LA-DRG-700090                                                                                                                                             |
|             |           | FERN PLANTING<br>Refer to Schedule CHR-LA-DRG-700090                                                                                                                                             |
|             |           | ACCENT PLANTING<br>Refer to Schedule CHR-LA-DRG-700090                                                                                                                                           |
| ngs         | + + + +   | RETAINED EXISTING LAWN - Make good any damage                                                                                                                                                    |
| ngs         |           | LAWN TYPE 1 - 150mm Profile Refer to Detail A/CHR-LA-DRG-900050 and Schedule CHR-LA-DRG-700090 LAWN TYPE 2 - Turf Wicking Bed Refer to Detail D/CHR-LA-DRG-900061 and Schedule CHR-LA-DRG-700090 |
|             |           | LAWN TYPE 3 - Reinforced Grass Cell<br>Refer to Schedule CHR-LA-DRG-300090                                                                                                                       |
|             |           |                                                                                                                                                                                                  |

MASS PLANTING TYPE 1 - 350mm

MASS PLANTING TYPE 2 - 500mm

MASS PLANTING TYPE 3 - 800mm

PLANTING MIX TYPE 1 - Decorative

Refer to Schedule CHR-LA-DRG-700090 PLANTING MIX TYPE 2 - Bushland

Refer to Schedule CHR-LA-DRG-700090

Refer to Schedule CHR-LA-DRG-700090

PLANTING MIX TYPE 4 - Interior Plants Refer to Schedule CHR-LA-DRG-700090

PLANTING MIX TYPE 3 - Drainage

CARPARK PLANTING BEDS Refer to detail CHR-LA-DRG-900051

Biodiverse Mix

Line Species

Shrubs and Grasses