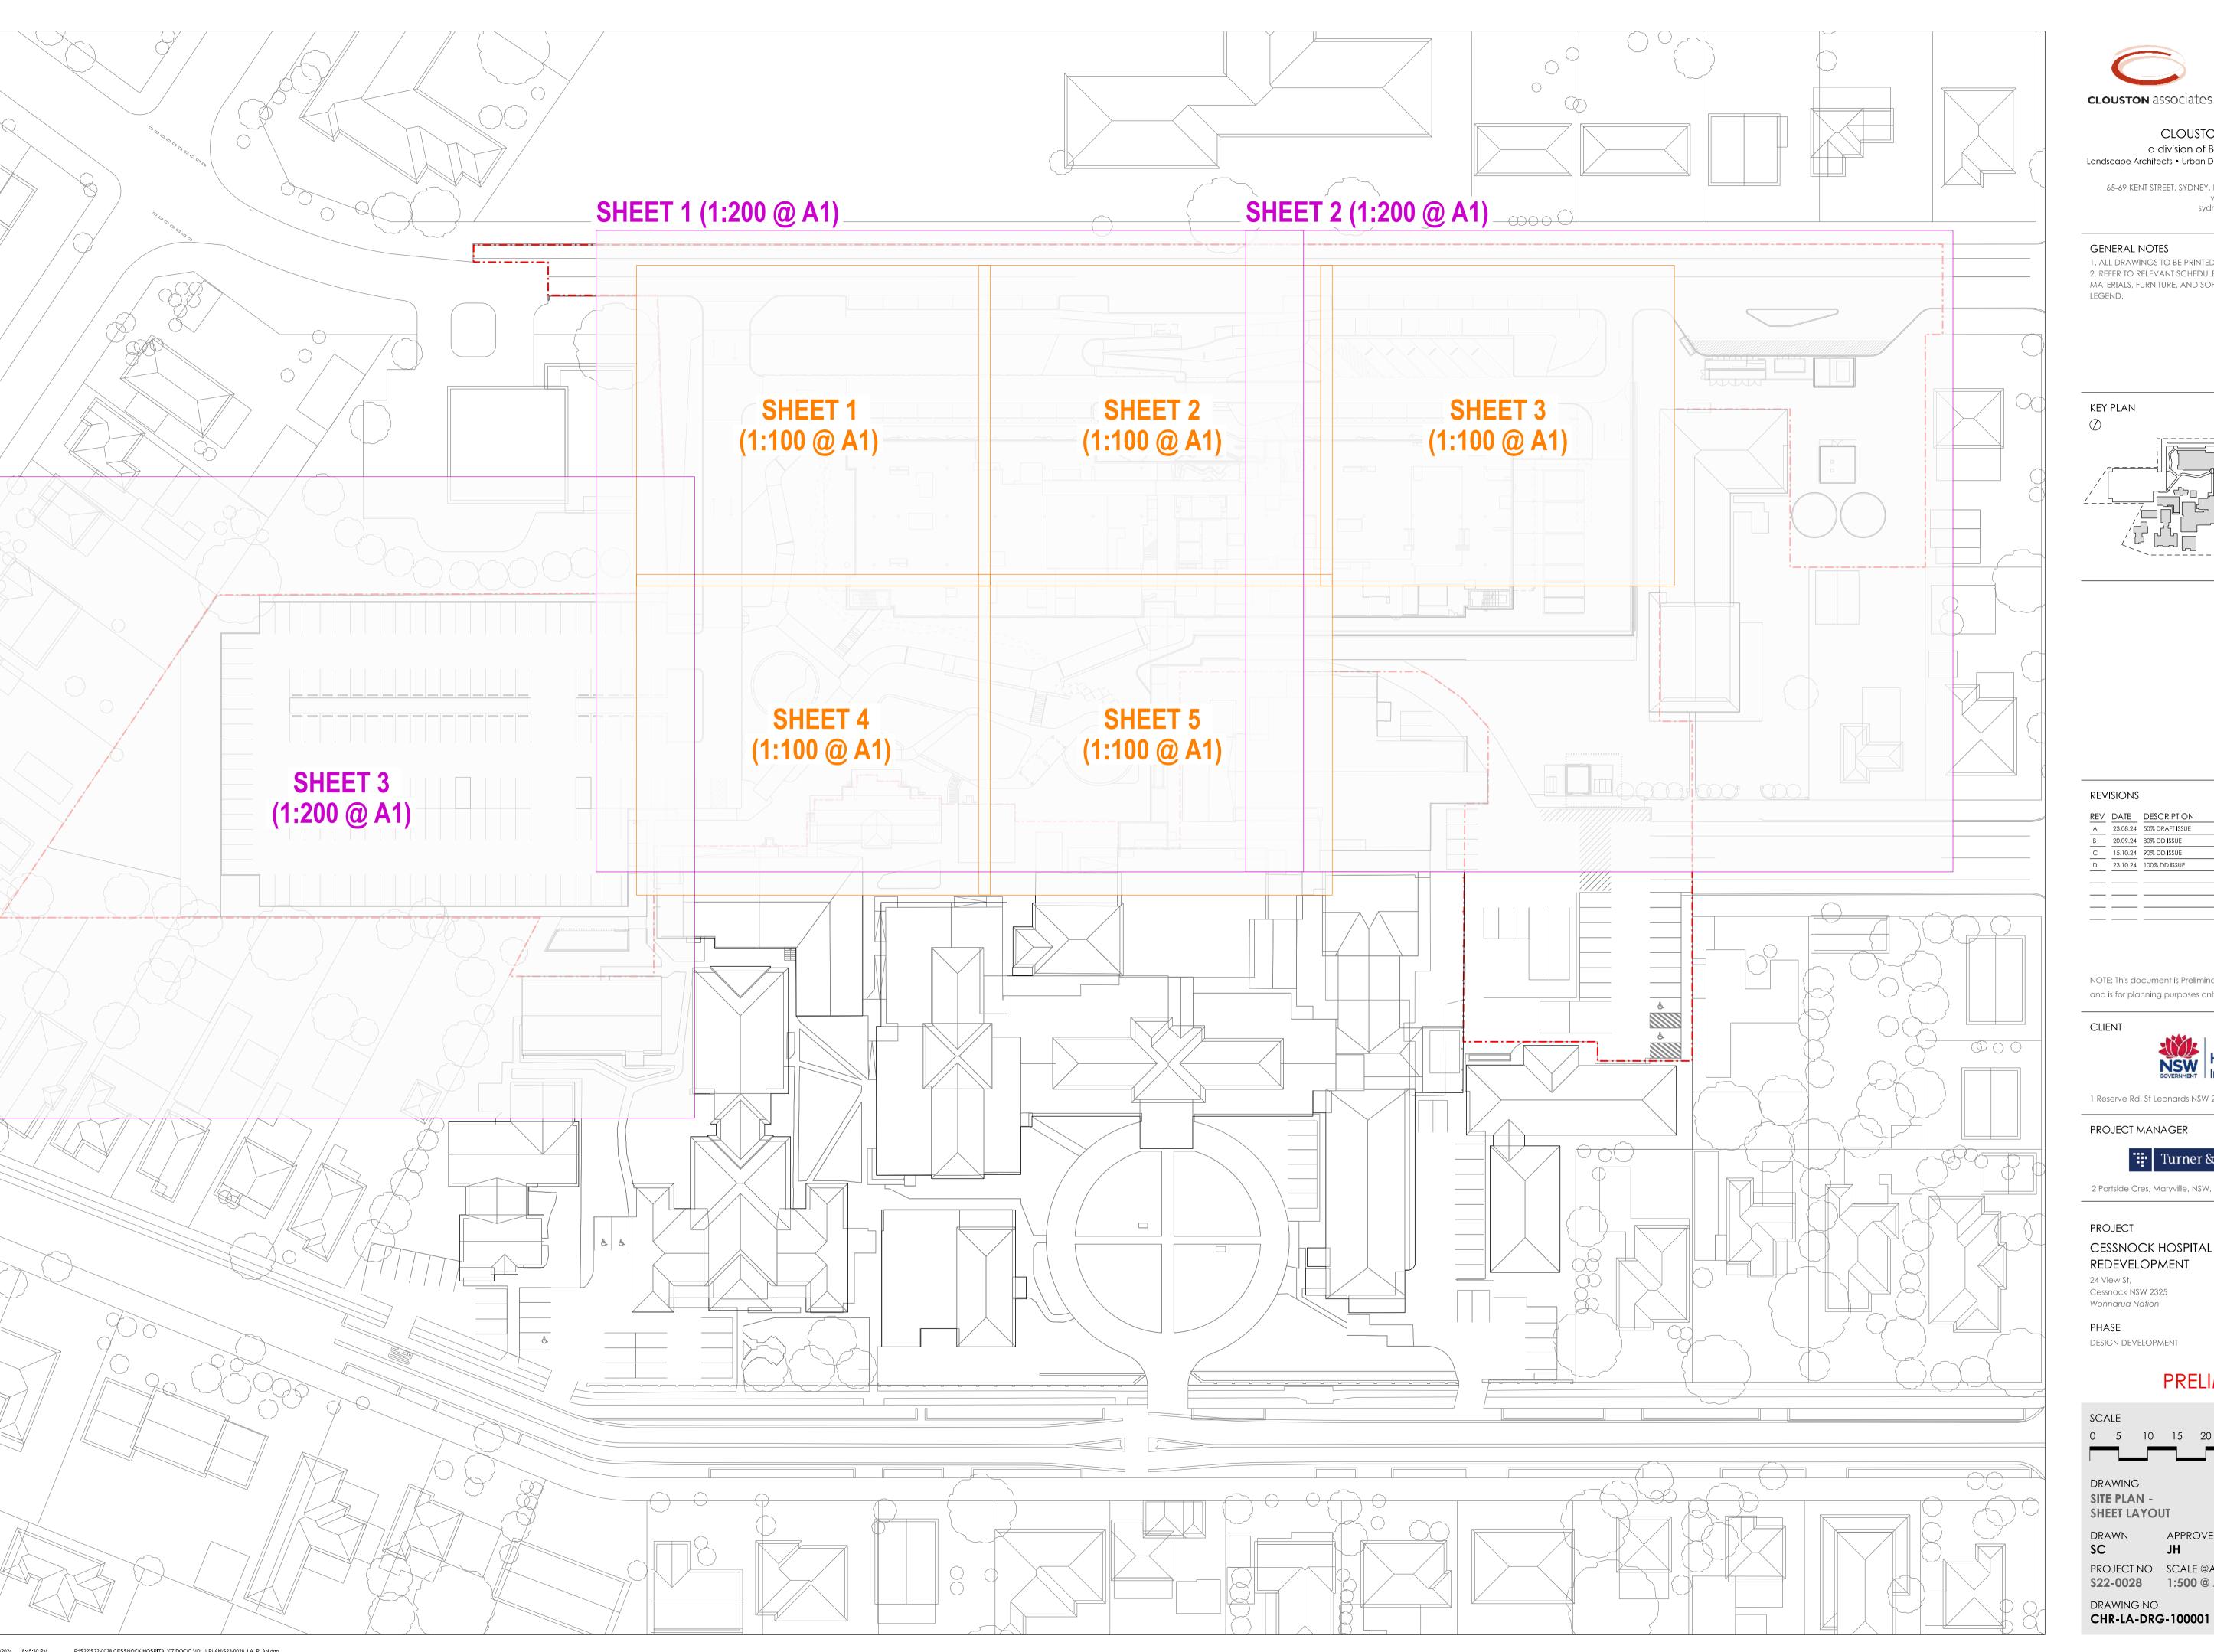

## CESSNOCK HOSPITAL REDEVELOPMENT LANDSCAPE DRAWINGS DESIGN DEVELOPMENT

100% DD ISSUE 23 OCTOBER 2024

CHR-LA-DRG-000000

NOTE: THIS DOCUMENT IS PRELIMINARY UNLESS VERIFIED.

| DRAWING NO.                | TITLE                                         | SCALE      | REV |
|----------------------------|-----------------------------------------------|------------|-----|
| S22-0028 CHR-LA-DRG-000000 | COVER PAGE                                    | -          | E   |
| S22-0028 CHR-LA-DRG-000001 | LEGENDS                                       | _          | E   |
| S22-0028 CHR-LA-DRG-100001 | SITE PLAN - SHEET LAYOUT                      | 1:500 @ A1 | D   |
| S22-0028 CHR-LA-DRG-200001 | TREE PROTECTION AND REMOVAL PLAN SHEET 1 OF 3 | 1:200 @ A1 | D   |
| S22-0028 CHR-LA-DRG-200002 | TREE PROTECTION AND REMOVAL PLAN SHEET 2 OF 3 | 1:200 @ A1 | D   |
| S22-0028 CHR-LA-DRG-200003 | TREE PROTECTION AND REMOVAL PLAN SHEET 3 OF 3 | 1:200 @ A1 | D   |
| S22-0028 CHR-LA-DRG-300001 | MATERIALS AND FINISHES PLAN SHEET 1 OF 7      | 1:100 @ A1 | E   |
| S22-0028 CHR-LA-DRG-300002 | MATERIALS AND FINISHES PLAN SHEET 2 OF        | 1:100 @ A1 | E   |
| S22-0028 CHR-LA-DRG-300003 | MATERIALS AND FINISHES PLAN SHEET 27          | 1:100 @ A1 | E   |
| S22-0028 CHR-LA-DRG-300004 | MATERIALS AND FINISHES PLAN SHE 4 OF 7        | 1:100 @ A1 | E   |
| S22-0028 CHR-LA-DRG-300005 | MATERIALS AND FINISHES PLAN SHEE              | 1:100 @ A1 | E   |
| S22-0028 CHR-LA-DRG-300006 | MATERIALS AND FINISHES PET 57                 | 1:200 @ A1 | E   |
| S22-0028 CHR-LA-DRG-300007 | MATERIALS AND FINISHES AN FET 7               | 1:200 @ A1 | E   |
| S22-0028 CHR-LA-DRG-300090 | MATERIALS AND FINISHES 5                      | _          | С   |
| S22-0028 CHR-LA-DRG-400090 | FURNITURE AND FIXTURES SU DULE                | _          | C   |
| S22-0028 CHR-LA-DRG-600001 | LEVELS P' SIN T 1 OF 5                        | 1:100 @ A1 | С   |
| S22-0028 CHR-LA-DRG-600002 | LEVELS PL SV 7-2 OF 5                         | 1:100 @ A1 | С   |
| S22-0028 CHR-LA-DRG-600003 | PLAN EED 5                                    | 1:100 @ A1 | С   |
| S22-0028 CHR-LA-DRG-600004 | ∠EVELS N S ET 4 OF 5                          | 1:100 @ A1 | C   |
| S22-0028 CHR-LA-DRG-600005 | LEVELS F N SHZET 5 OF 5                       | 1:100 @ A1 | C   |
| S22-0028 CHR-LA-DP 30001   | SOFTWO S PLAN SHEET 1 OF 7                    | 1:100 @ A1 | D   |
| S22-0028 CHR-LA-DI 7000    | RKS PLAN SHEET 2 OF 7                         | 1:100 @ A1 | D   |
| S22-0028 CHR-LA-DRC 003    | SOFTWORKS PLAN SHEET 3 OF 7                   | 1:100 @ A1 | D   |
| S22-0028 CHR-LA-DRG-7      | SOFTWORKS PLAN SHEET 4 OF 7                   | 1:100 @ A1 | D   |
| S22-0028 CHR-LA-DRG-700    | SOFTWORKS PLAN SHEET 5 OF 7                   | 1:100 @ A1 | D   |
| S22-0028 CHR-LA-DRG-700006 | SOFTWORKS PLAN SHEET 6 OF 7                   | 1:200 @ A1 | D   |
| S22-0028 CHR-LA-DRG-700007 | SOFTWORKS PLAN SHEET 7 OF 7                   | 1:200 @ A1 | D   |
| S22-0028 CHR-LA-DRG-700090 | SOFTWORKS PLANTING SCHEDULE                   | -          | С   |
| S22-0028 CHR-LA-DRG-800001 | IRRIGATION PLAN SHEET 1 OF 6                  | 1:100 @ A1 | С   |
| S22-0028 CHR-LA-DRG-800002 | IRRIGATION PLAN SHEET 2 OF 6                  | 1:100 @ A1 | C   |
| S22-0028 CHR-LA-DRG-800003 | IRRIGATION PLAN SHEET 3 OF 6                  | 1:100 @ A1 | С   |
| S22-0028 CHR-LA-DRG-800004 | IRRIGATION PLAN SHEET 4 OF 6                  | 1:100 @ A1 | С   |
| S22-0028 CHR-LA-DRG-800005 | IRRIGATION PLAN SHEET 5 OF 6                  | 1:100 @ A1 | С   |
| S22-0028 CHR-LA-DRG-800006 | IRRIGATION PLAN SHEET 6 OF 6                  | 1:200 @ A1 | С   |
| S22-0028 CHR-LA-DRG-800080 | TYPICAL SECTIONS                              | AS SHOWN   | В   |