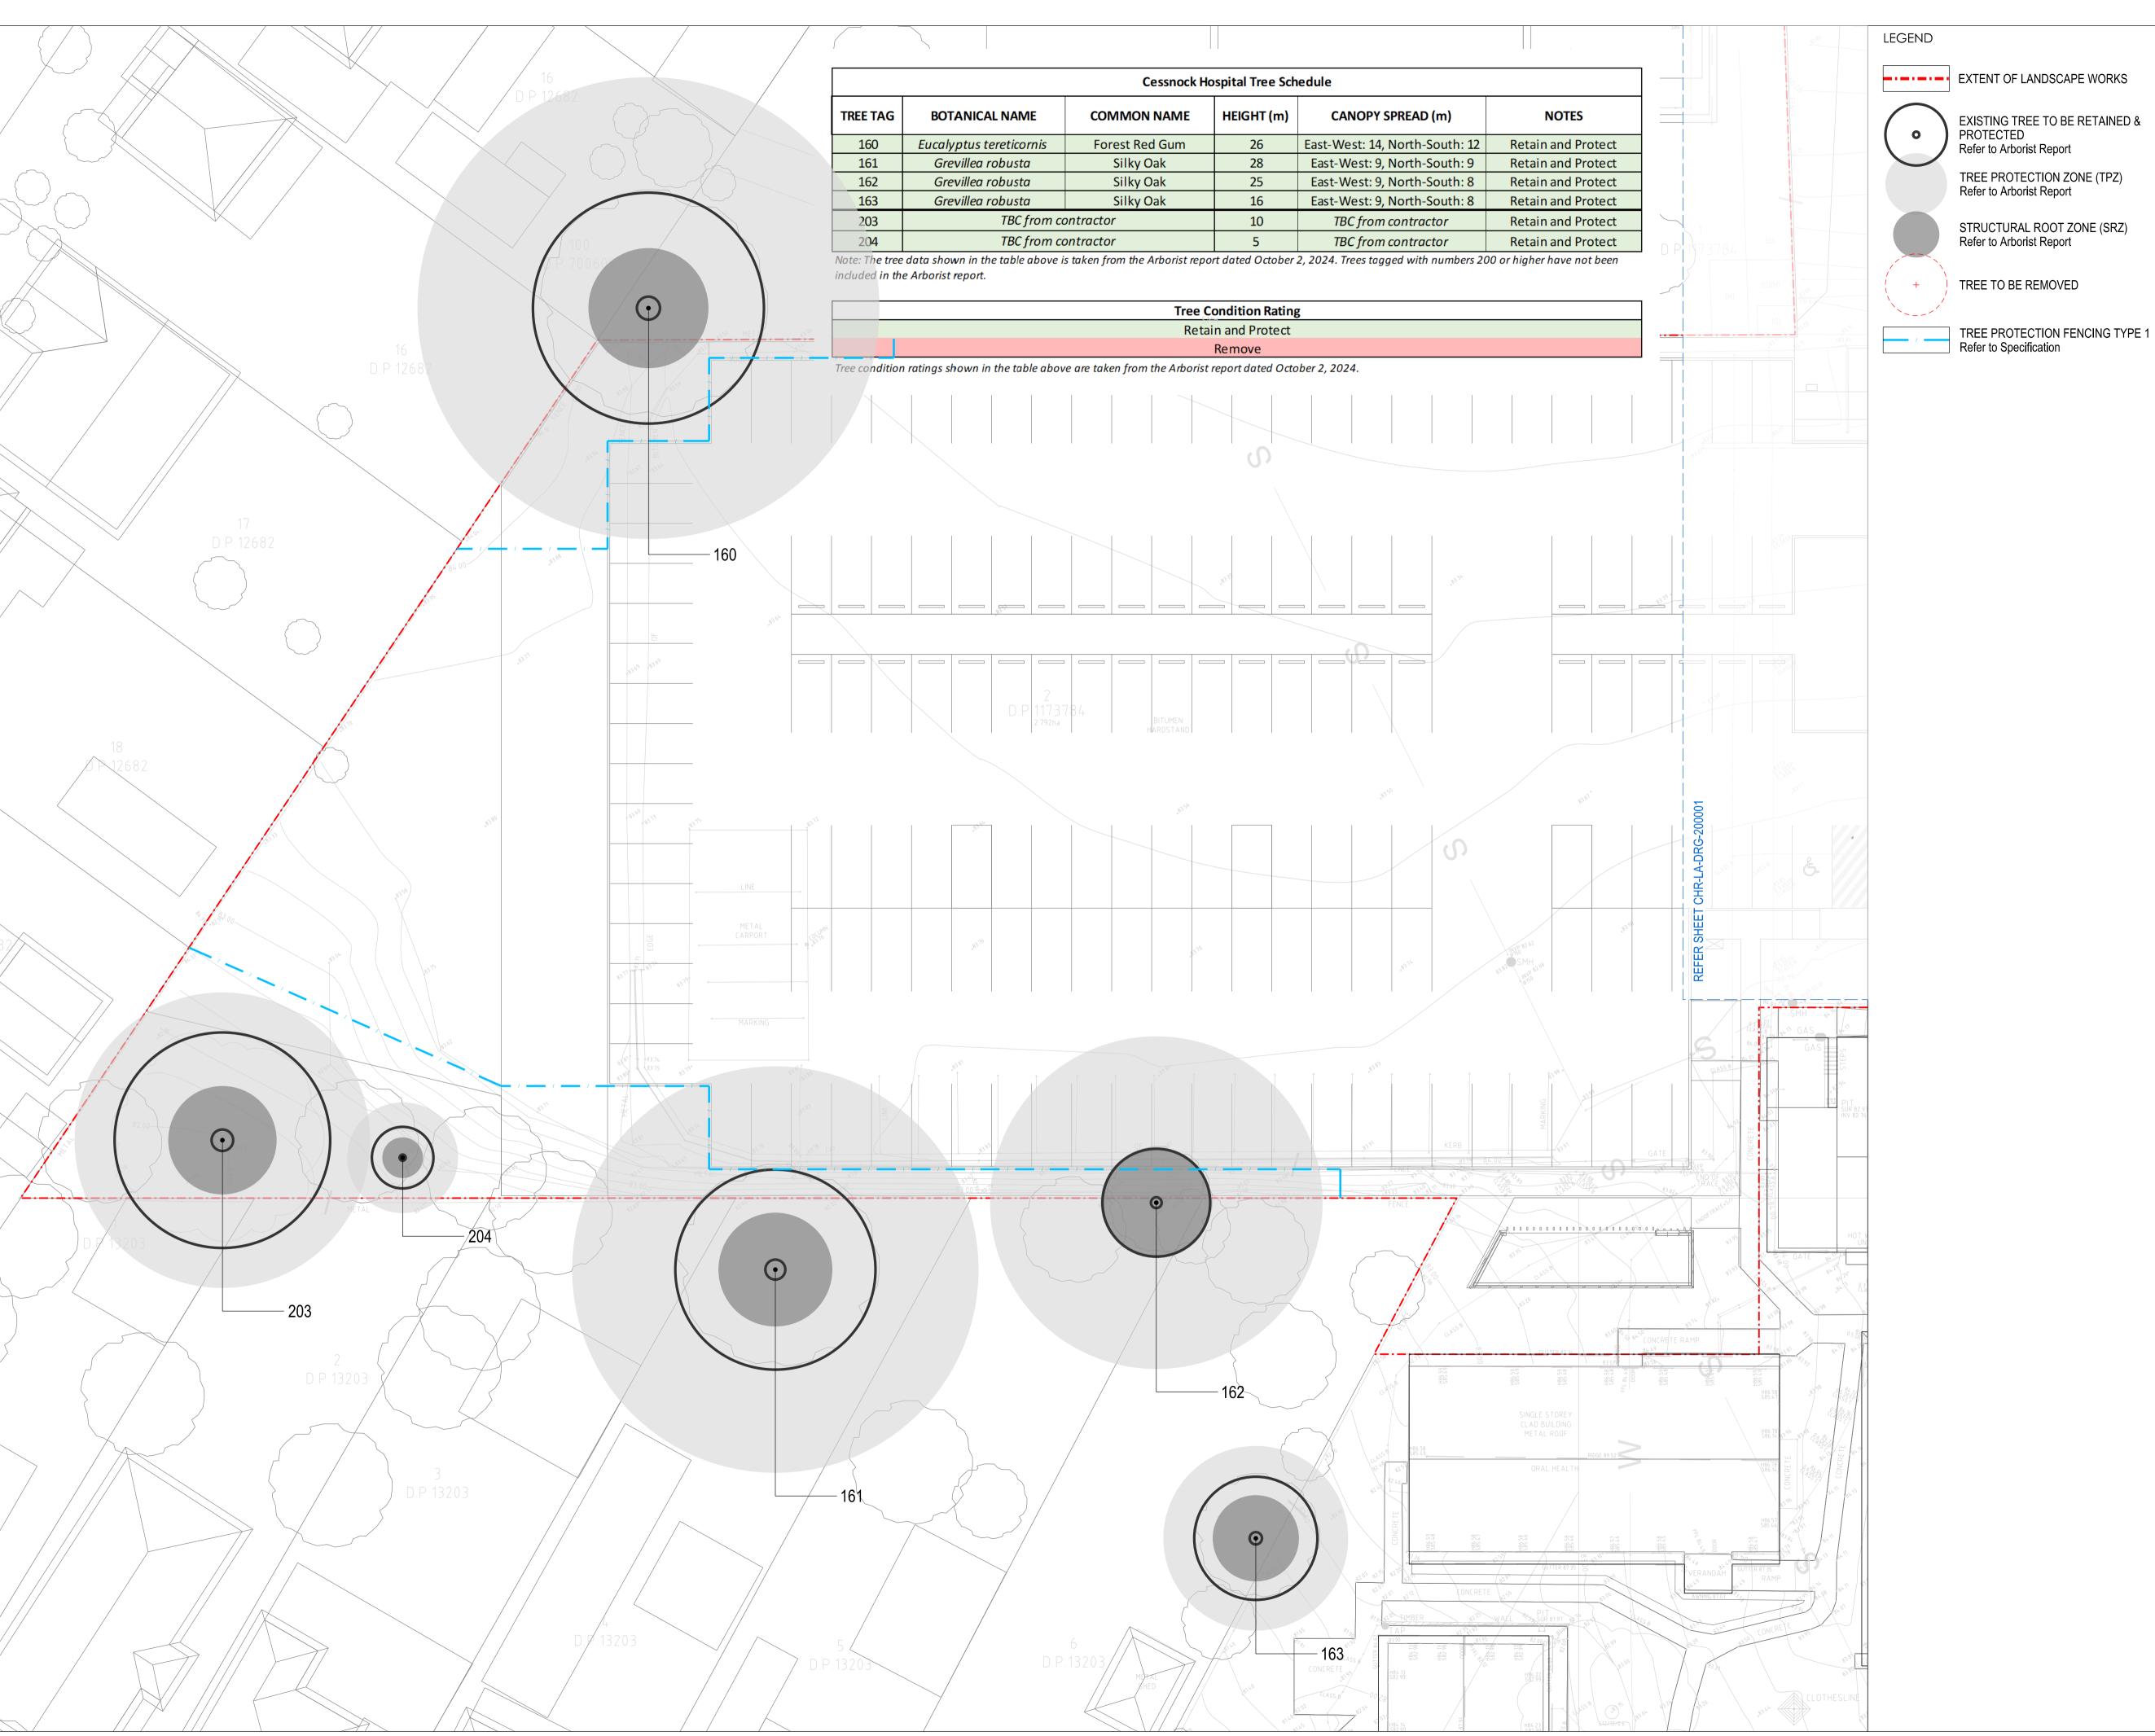

# EXTENT OF LANDSCAPE WORKS EXISTING TREE TO BE RETAINED & PROTECTED Refer to Arborist Report TREE PROTECTION ZONE (TPZ) Refer to Arborist Report

STRUCTURAL ROOT ZONE (SRZ) Refer to Arborist Report

TREE TO BE REMOVED

TREE PROTECTION FENCING TYPE 1

Refer to Specification

ITEMS TO BE DEMOLISHED,
SALVAGED, OR REMOVED
Refer to Architects Plan