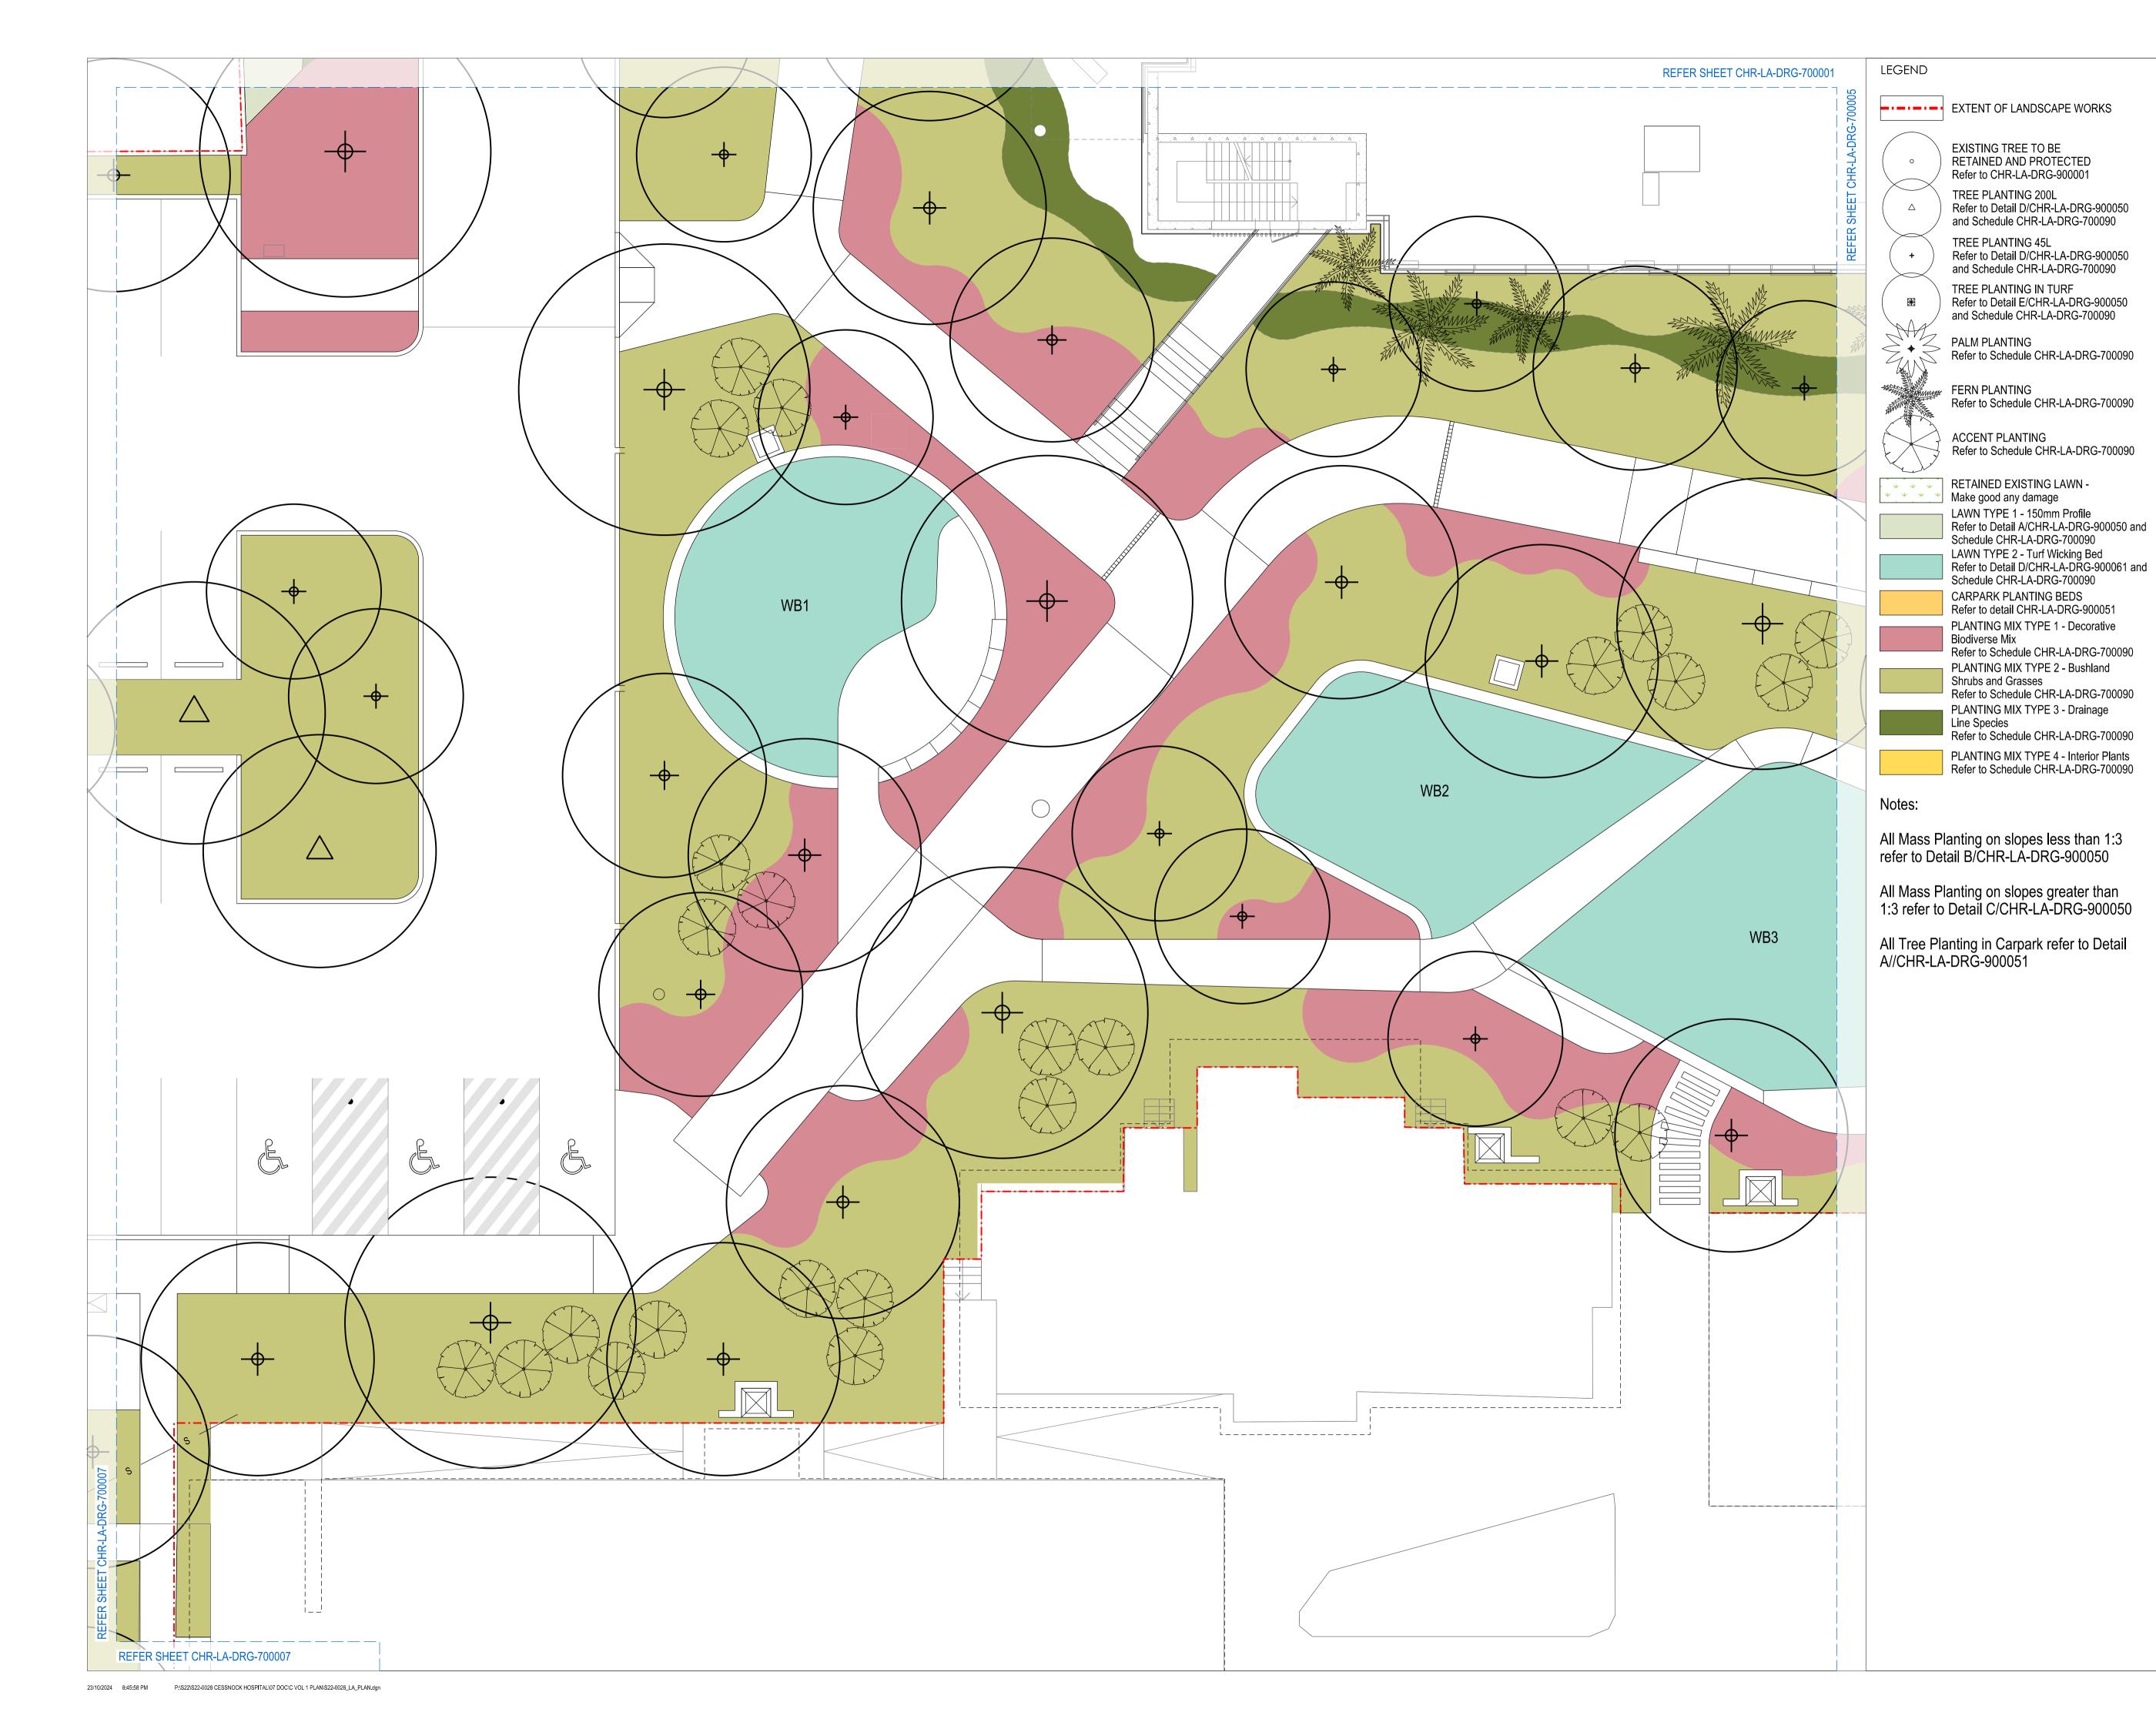

#### SOFTWORKS

| s)<br>tural |           | EXTENT OF LANDSCAPE WORKS                                                                                                                                                                        |
|-------------|-----------|--------------------------------------------------------------------------------------------------------------------------------------------------------------------------------------------------|
| lui ai      | 0         | EXISTING TREE TO BE<br>RETAINED AND PROTECTED<br>Refer to CHR-LA-DRG-900001                                                                                                                      |
| r)<br>hes)  | Δ         | TREE PLANTING 200L<br>Refer to Detail D/CHR-LA-DRG-900050<br>and Schedule CHR-LA-DRG-700090                                                                                                      |
| 1100)       | +         | TREE PLANTING 45L<br>Refer to Detail D/CHR-LA-DRG-900050<br>and Schedule CHR-LA-DRG-700090                                                                                                       |
|             | <b>EX</b> | TREE PLANTING IN TURF<br>Refer to Detail E/CHR-LA-DRG-900050<br>and Schedule CHR-LA-DRG-700090                                                                                                   |
|             |           | PALM PLANTING<br>Refer to Schedule CHR-LA-DRG-700090                                                                                                                                             |
|             |           | FERN PLANTING<br>Refer to Schedule CHR-LA-DRG-700090                                                                                                                                             |
|             |           | ACCENT PLANTING<br>Refer to Schedule CHR-LA-DRG-700090                                                                                                                                           |
| ngs         | + + + +   | RETAINED EXISTING LAWN - Make good any damage                                                                                                                                                    |
| ngs         |           | LAWN TYPE 1 - 150mm Profile Refer to Detail A/CHR-LA-DRG-900050 and Schedule CHR-LA-DRG-700090 LAWN TYPE 2 - Turf Wicking Bed Refer to Detail D/CHR-LA-DRG-900061 and Schedule CHR-LA-DRG-700090 |
|             |           | LAWN TYPE 3 - Reinforced Grass Cell<br>Refer to Schedule CHR-LA-DRG-300090                                                                                                                       |
|             |           |                                                                                                                                                                                                  |

MASS PLANTING TYPE 1 - 350mm

MASS PLANTING TYPE 2 - 500mm

MASS PLANTING TYPE 3 - 800mm

PLANTING MIX TYPE 1 - Decorative

Refer to Schedule CHR-LA-DRG-700090 PLANTING MIX TYPE 2 - Bushland

Refer to Schedule CHR-LA-DRG-700090

Refer to Schedule CHR-LA-DRG-700090

PLANTING MIX TYPE 4 - Interior Plants Refer to Schedule CHR-LA-DRG-700090

PLANTING MIX TYPE 3 - Drainage

CARPARK PLANTING BEDS Refer to detail CHR-LA-DRG-900051

Biodiverse Mix

Line Species

Shrubs and Grasses