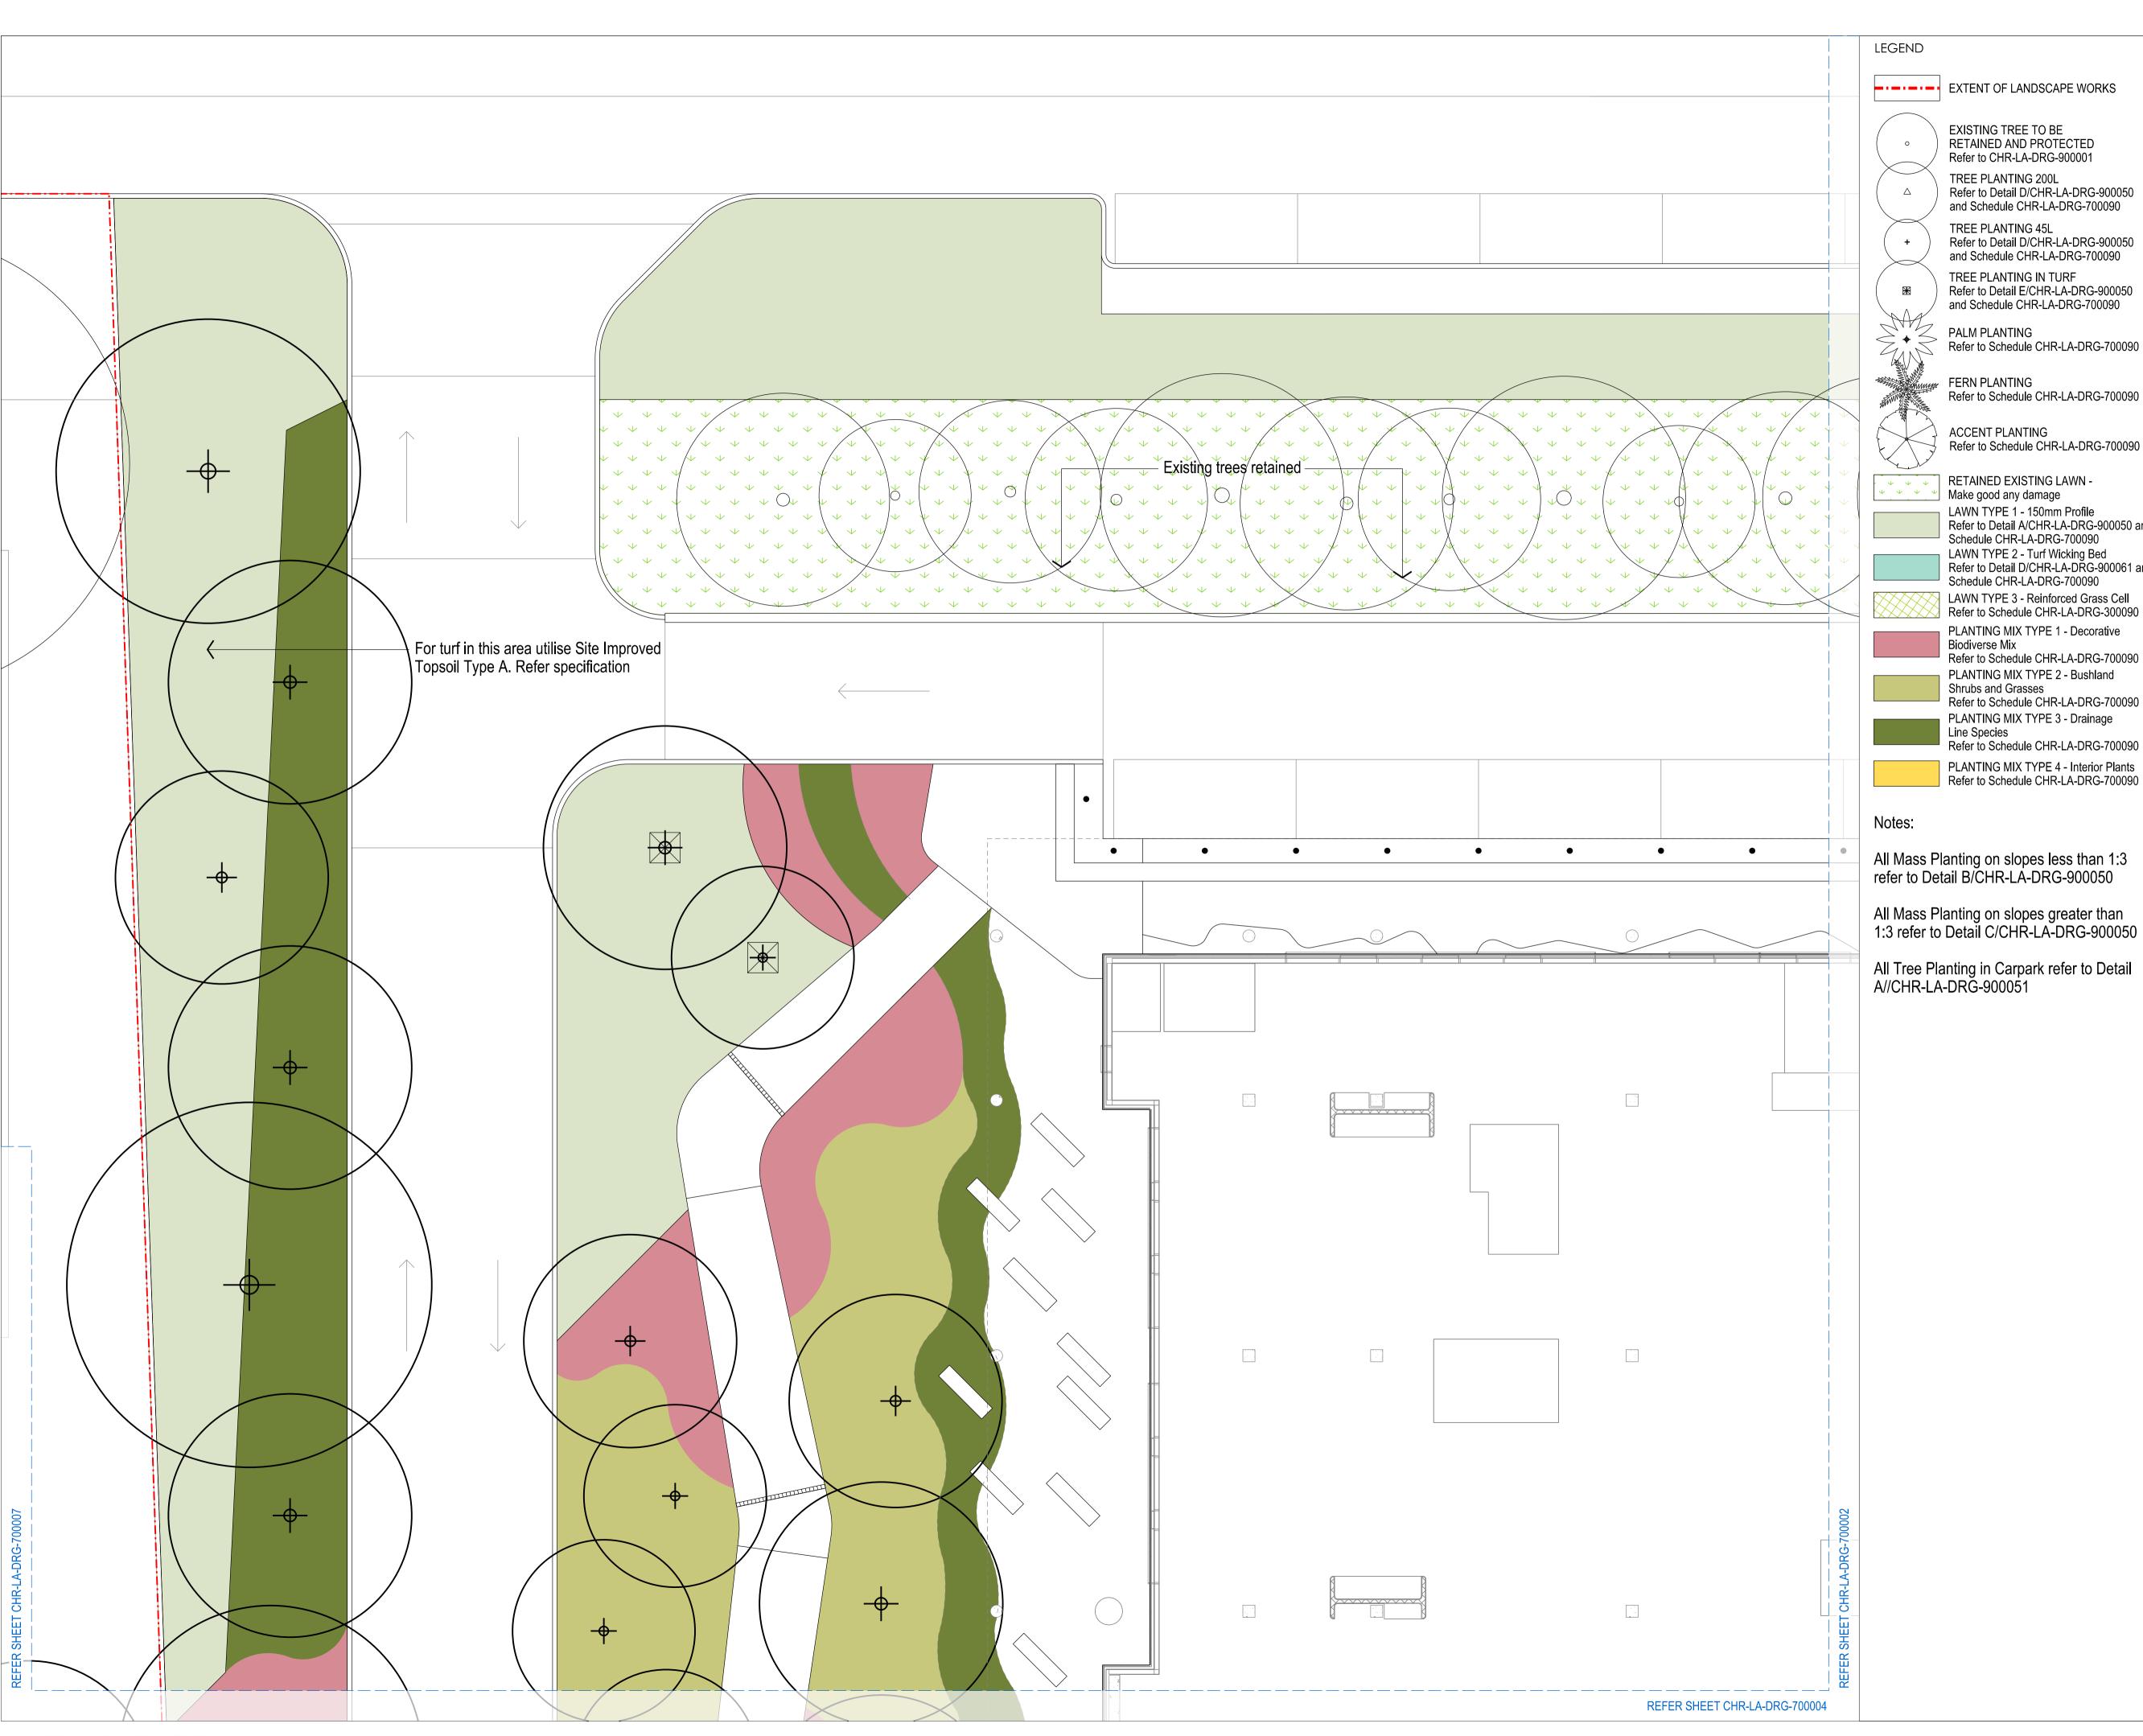

#### SOFTWORKS

| s)<br>tural |           | EXTENT OF LANDSCAPE WORKS                                                                                                                                                                        |
|-------------|-----------|--------------------------------------------------------------------------------------------------------------------------------------------------------------------------------------------------|
| lui ai      | 0         | EXISTING TREE TO BE<br>RETAINED AND PROTECTED<br>Refer to CHR-LA-DRG-900001                                                                                                                      |
| r)<br>hes)  | Δ         | TREE PLANTING 200L<br>Refer to Detail D/CHR-LA-DRG-900050<br>and Schedule CHR-LA-DRG-700090                                                                                                      |
| 1100)       | +         | TREE PLANTING 45L<br>Refer to Detail D/CHR-LA-DRG-900050<br>and Schedule CHR-LA-DRG-700090                                                                                                       |
|             | <b>EX</b> | TREE PLANTING IN TURF<br>Refer to Detail E/CHR-LA-DRG-900050<br>and Schedule CHR-LA-DRG-700090                                                                                                   |
|             |           | PALM PLANTING<br>Refer to Schedule CHR-LA-DRG-700090                                                                                                                                             |
|             |           | FERN PLANTING<br>Refer to Schedule CHR-LA-DRG-700090                                                                                                                                             |
|             |           | ACCENT PLANTING<br>Refer to Schedule CHR-LA-DRG-700090                                                                                                                                           |
| ngs         | + + + +   | RETAINED EXISTING LAWN - Make good any damage                                                                                                                                                    |
| ngs         |           | LAWN TYPE 1 - 150mm Profile Refer to Detail A/CHR-LA-DRG-900050 and Schedule CHR-LA-DRG-700090 LAWN TYPE 2 - Turf Wicking Bed Refer to Detail D/CHR-LA-DRG-900061 and Schedule CHR-LA-DRG-700090 |
|             |           | LAWN TYPE 3 - Reinforced Grass Cell<br>Refer to Schedule CHR-LA-DRG-300090                                                                                                                       |
|             |           |                                                                                                                                                                                                  |

MASS PLANTING TYPE 1 - 350mm

MASS PLANTING TYPE 2 - 500mm

MASS PLANTING TYPE 3 - 800mm

PLANTING MIX TYPE 1 - Decorative

Refer to Schedule CHR-LA-DRG-700090 PLANTING MIX TYPE 2 - Bushland

Refer to Schedule CHR-LA-DRG-700090

Refer to Schedule CHR-LA-DRG-700090

PLANTING MIX TYPE 4 - Interior Plants Refer to Schedule CHR-LA-DRG-700090

PLANTING MIX TYPE 3 - Drainage

CARPARK PLANTING BEDS Refer to detail CHR-LA-DRG-900051

Biodiverse Mix

Line Species

Shrubs and Grasses