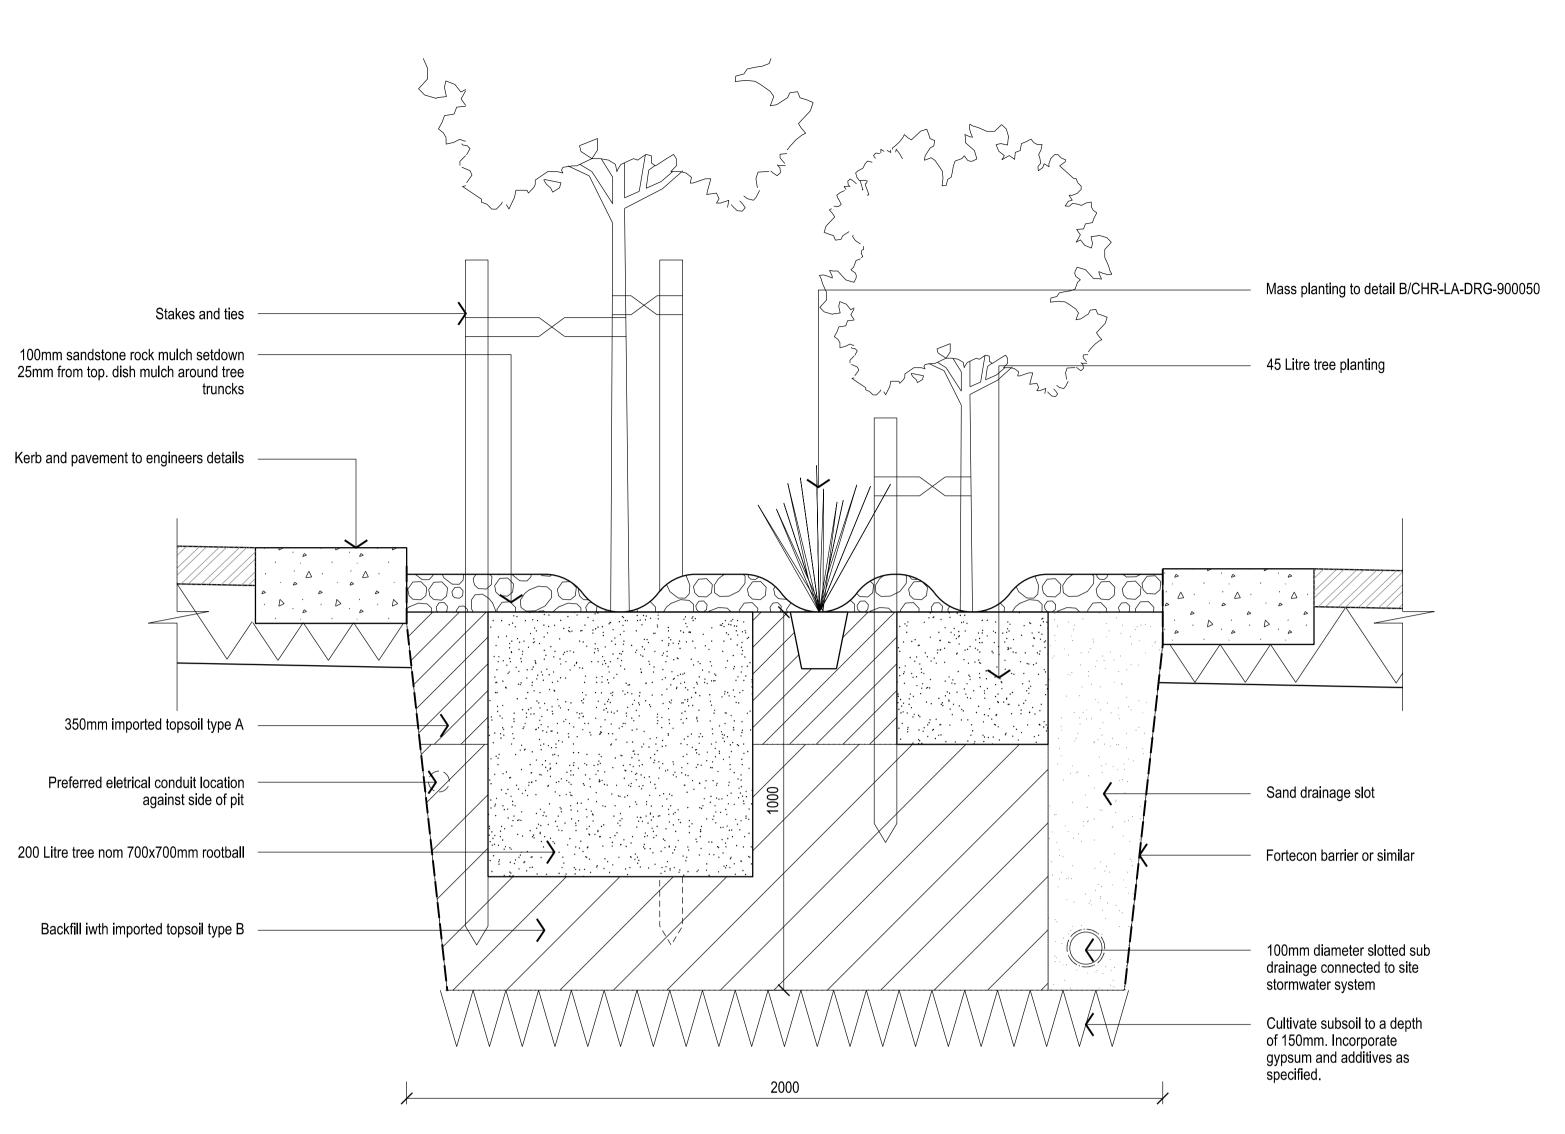

#### SOFTWORKS

| s)<br>tural |           | EXTENT OF LANDSCAPE WORKS                                                                                                                                                                        |
|-------------|-----------|--------------------------------------------------------------------------------------------------------------------------------------------------------------------------------------------------|
| lui ai      | 0         | EXISTING TREE TO BE<br>RETAINED AND PROTECTED<br>Refer to CHR-LA-DRG-900001                                                                                                                      |
| r)<br>hes)  | Δ         | TREE PLANTING 200L<br>Refer to Detail D/CHR-LA-DRG-900050<br>and Schedule CHR-LA-DRG-700090                                                                                                      |
| 1100)       | +         | TREE PLANTING 45L<br>Refer to Detail D/CHR-LA-DRG-900050<br>and Schedule CHR-LA-DRG-700090                                                                                                       |
|             | <b>EX</b> | TREE PLANTING IN TURF<br>Refer to Detail E/CHR-LA-DRG-900050<br>and Schedule CHR-LA-DRG-700090                                                                                                   |
|             |           | PALM PLANTING<br>Refer to Schedule CHR-LA-DRG-700090                                                                                                                                             |
|             |           | FERN PLANTING<br>Refer to Schedule CHR-LA-DRG-700090                                                                                                                                             |
|             |           | ACCENT PLANTING<br>Refer to Schedule CHR-LA-DRG-700090                                                                                                                                           |
| ngs         | + + + +   | RETAINED EXISTING LAWN - Make good any damage                                                                                                                                                    |
| ngs         |           | LAWN TYPE 1 - 150mm Profile Refer to Detail A/CHR-LA-DRG-900050 and Schedule CHR-LA-DRG-700090 LAWN TYPE 2 - Turf Wicking Bed Refer to Detail D/CHR-LA-DRG-900061 and Schedule CHR-LA-DRG-700090 |
|             |           | LAWN TYPE 3 - Reinforced Grass Cell<br>Refer to Schedule CHR-LA-DRG-300090                                                                                                                       |
|             |           |                                                                                                                                                                                                  |

MASS PLANTING TYPE 1 - 350mm

MASS PLANTING TYPE 2 - 500mm

MASS PLANTING TYPE 3 - 800mm

PLANTING MIX TYPE 1 - Decorative

Refer to Schedule CHR-LA-DRG-700090 PLANTING MIX TYPE 2 - Bushland

Refer to Schedule CHR-LA-DRG-700090

Refer to Schedule CHR-LA-DRG-700090

PLANTING MIX TYPE 4 - Interior Plants Refer to Schedule CHR-LA-DRG-700090

PLANTING MIX TYPE 3 - Drainage

CARPARK PLANTING BEDS Refer to detail CHR-LA-DRG-900051

Biodiverse Mix