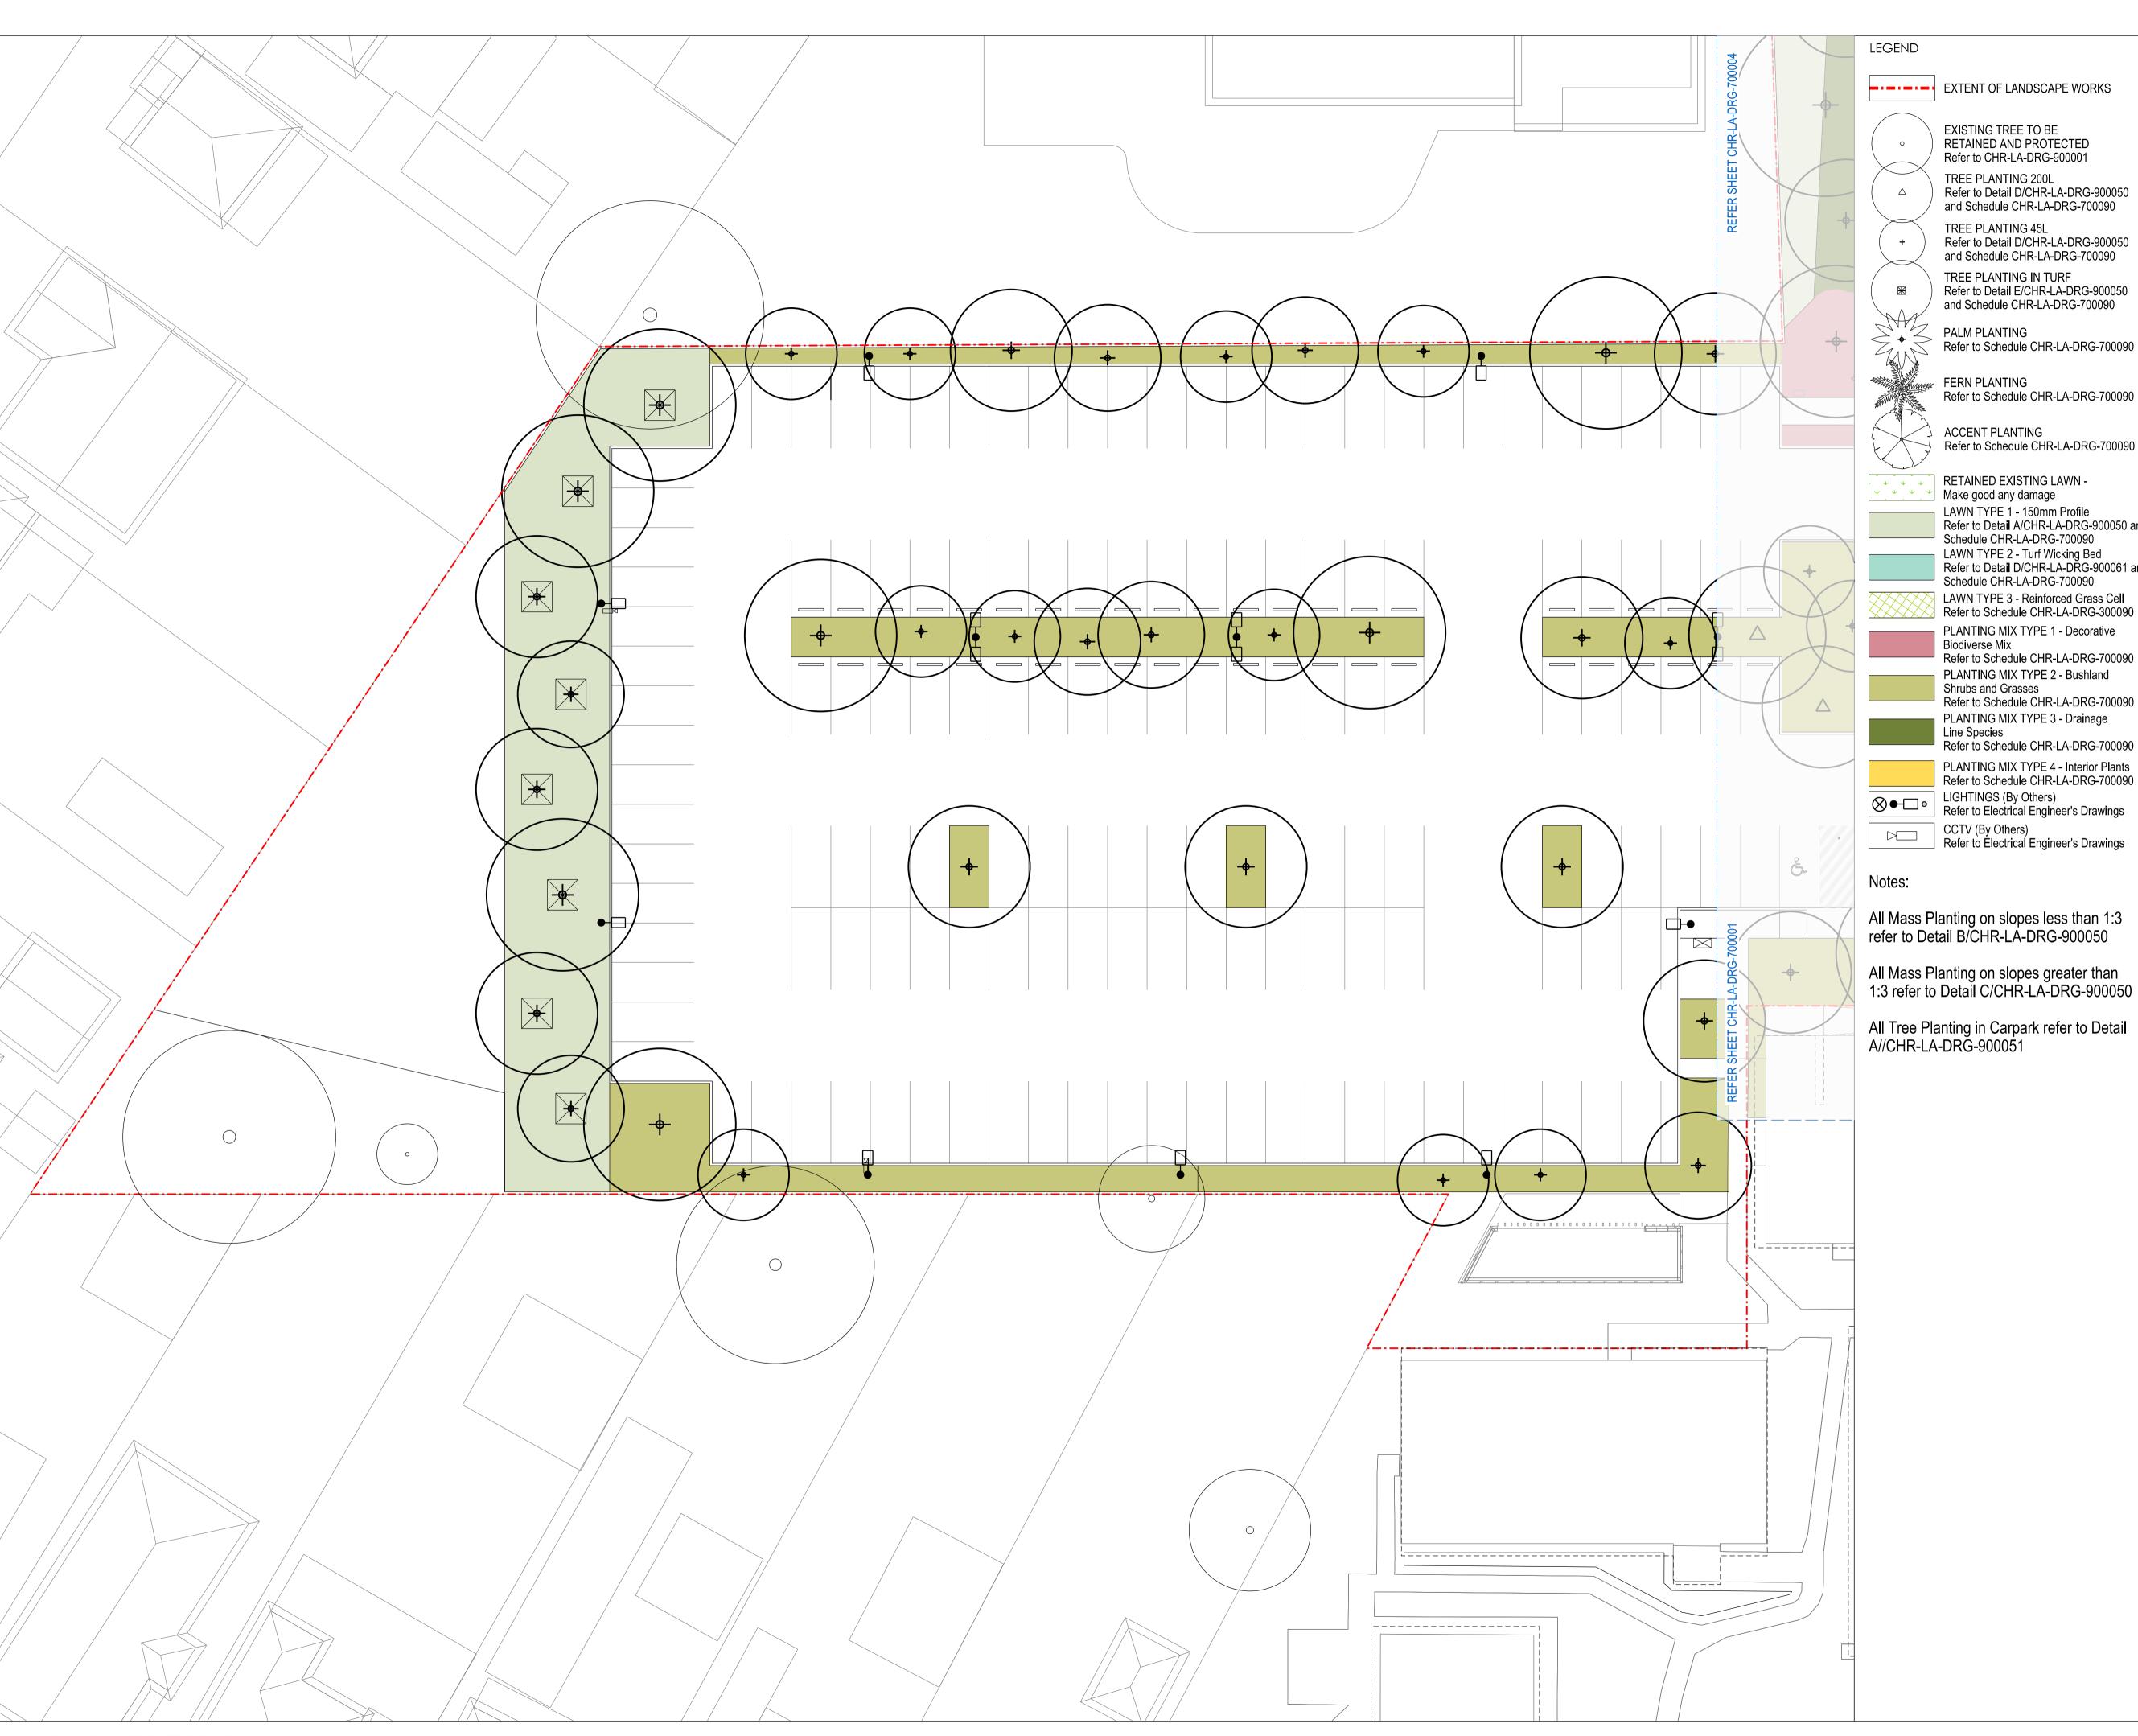

#### SOFTWORKS

| s)<br>tural |           | EXTENT OF LANDSCAPE WORKS                                                                                                                                                                        |
|-------------|-----------|--------------------------------------------------------------------------------------------------------------------------------------------------------------------------------------------------|
| lui ai      | 0         | EXISTING TREE TO BE<br>RETAINED AND PROTECTED<br>Refer to CHR-LA-DRG-900001                                                                                                                      |
| r)<br>hes)  | Δ         | TREE PLANTING 200L<br>Refer to Detail D/CHR-LA-DRG-900050<br>and Schedule CHR-LA-DRG-700090                                                                                                      |
| 1100)       | +         | TREE PLANTING 45L<br>Refer to Detail D/CHR-LA-DRG-900050<br>and Schedule CHR-LA-DRG-700090                                                                                                       |
|             | <b>EX</b> | TREE PLANTING IN TURF<br>Refer to Detail E/CHR-LA-DRG-900050<br>and Schedule CHR-LA-DRG-700090                                                                                                   |
|             |           | PALM PLANTING<br>Refer to Schedule CHR-LA-DRG-700090                                                                                                                                             |
|             |           | FERN PLANTING<br>Refer to Schedule CHR-LA-DRG-700090                                                                                                                                             |
|             |           | ACCENT PLANTING<br>Refer to Schedule CHR-LA-DRG-700090                                                                                                                                           |
| ngs         | + + + +   | RETAINED EXISTING LAWN - Make good any damage                                                                                                                                                    |
| ngs         |           | LAWN TYPE 1 - 150mm Profile Refer to Detail A/CHR-LA-DRG-900050 and Schedule CHR-LA-DRG-700090 LAWN TYPE 2 - Turf Wicking Bed Refer to Detail D/CHR-LA-DRG-900061 and Schedule CHR-LA-DRG-700090 |
|             |           | LAWN TYPE 3 - Reinforced Grass Cell<br>Refer to Schedule CHR-LA-DRG-300090                                                                                                                       |
|             |           |                                                                                                                                                                                                  |

MASS PLANTING TYPE 1 - 350mm

MASS PLANTING TYPE 2 - 500mm

MASS PLANTING TYPE 3 - 800mm

PLANTING MIX TYPE 1 - Decorative

Refer to Schedule CHR-LA-DRG-700090 PLANTING MIX TYPE 2 - Bushland

Refer to Schedule CHR-LA-DRG-700090

Refer to Schedule CHR-LA-DRG-700090

PLANTING MIX TYPE 4 - Interior Plants Refer to Schedule CHR-LA-DRG-700090

PLANTING MIX TYPE 3 - Drainage

CARPARK PLANTING BEDS Refer to detail CHR-LA-DRG-900051

Biodiverse Mix

Line Species

Shrubs and Grasses