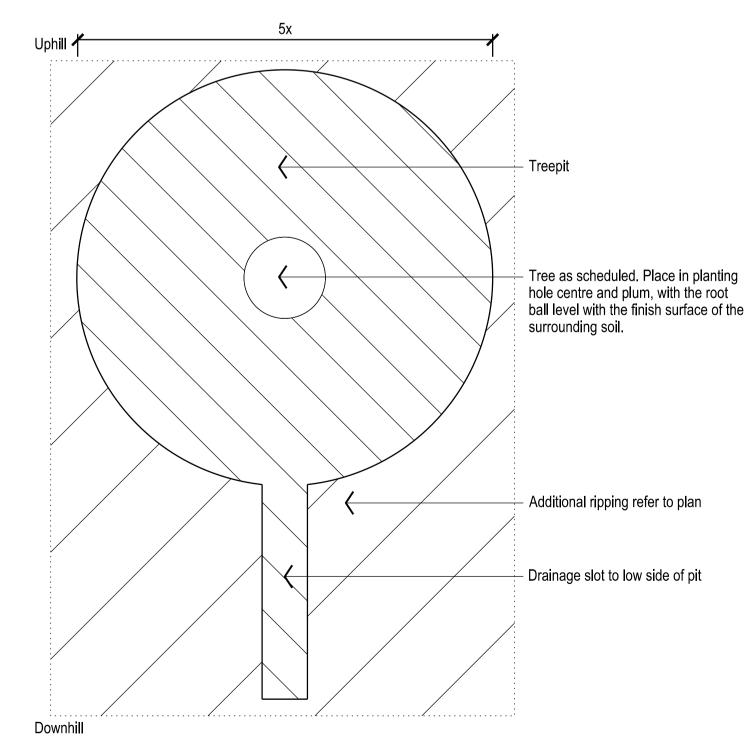

#### SITE WORKS

# EXTENT OF LANDSCAPE WORKS EXISTING TREE TO BE RETAINED & PROTECTED Refer to Arborist Report TREE PROTECTION ZONE (TPZ) Refer to Arborist Report

STRUCTURAL ROOT ZONE (SRZ) Refer to Arborist Report

TREE TO BE REMOVED

TREE PROTECTION FENCING TYPE 1

Refer to Specification

ITEMS TO BE DEMOLISHED,
SALVAGED, OR REMOVED
Refer to Architects Plan