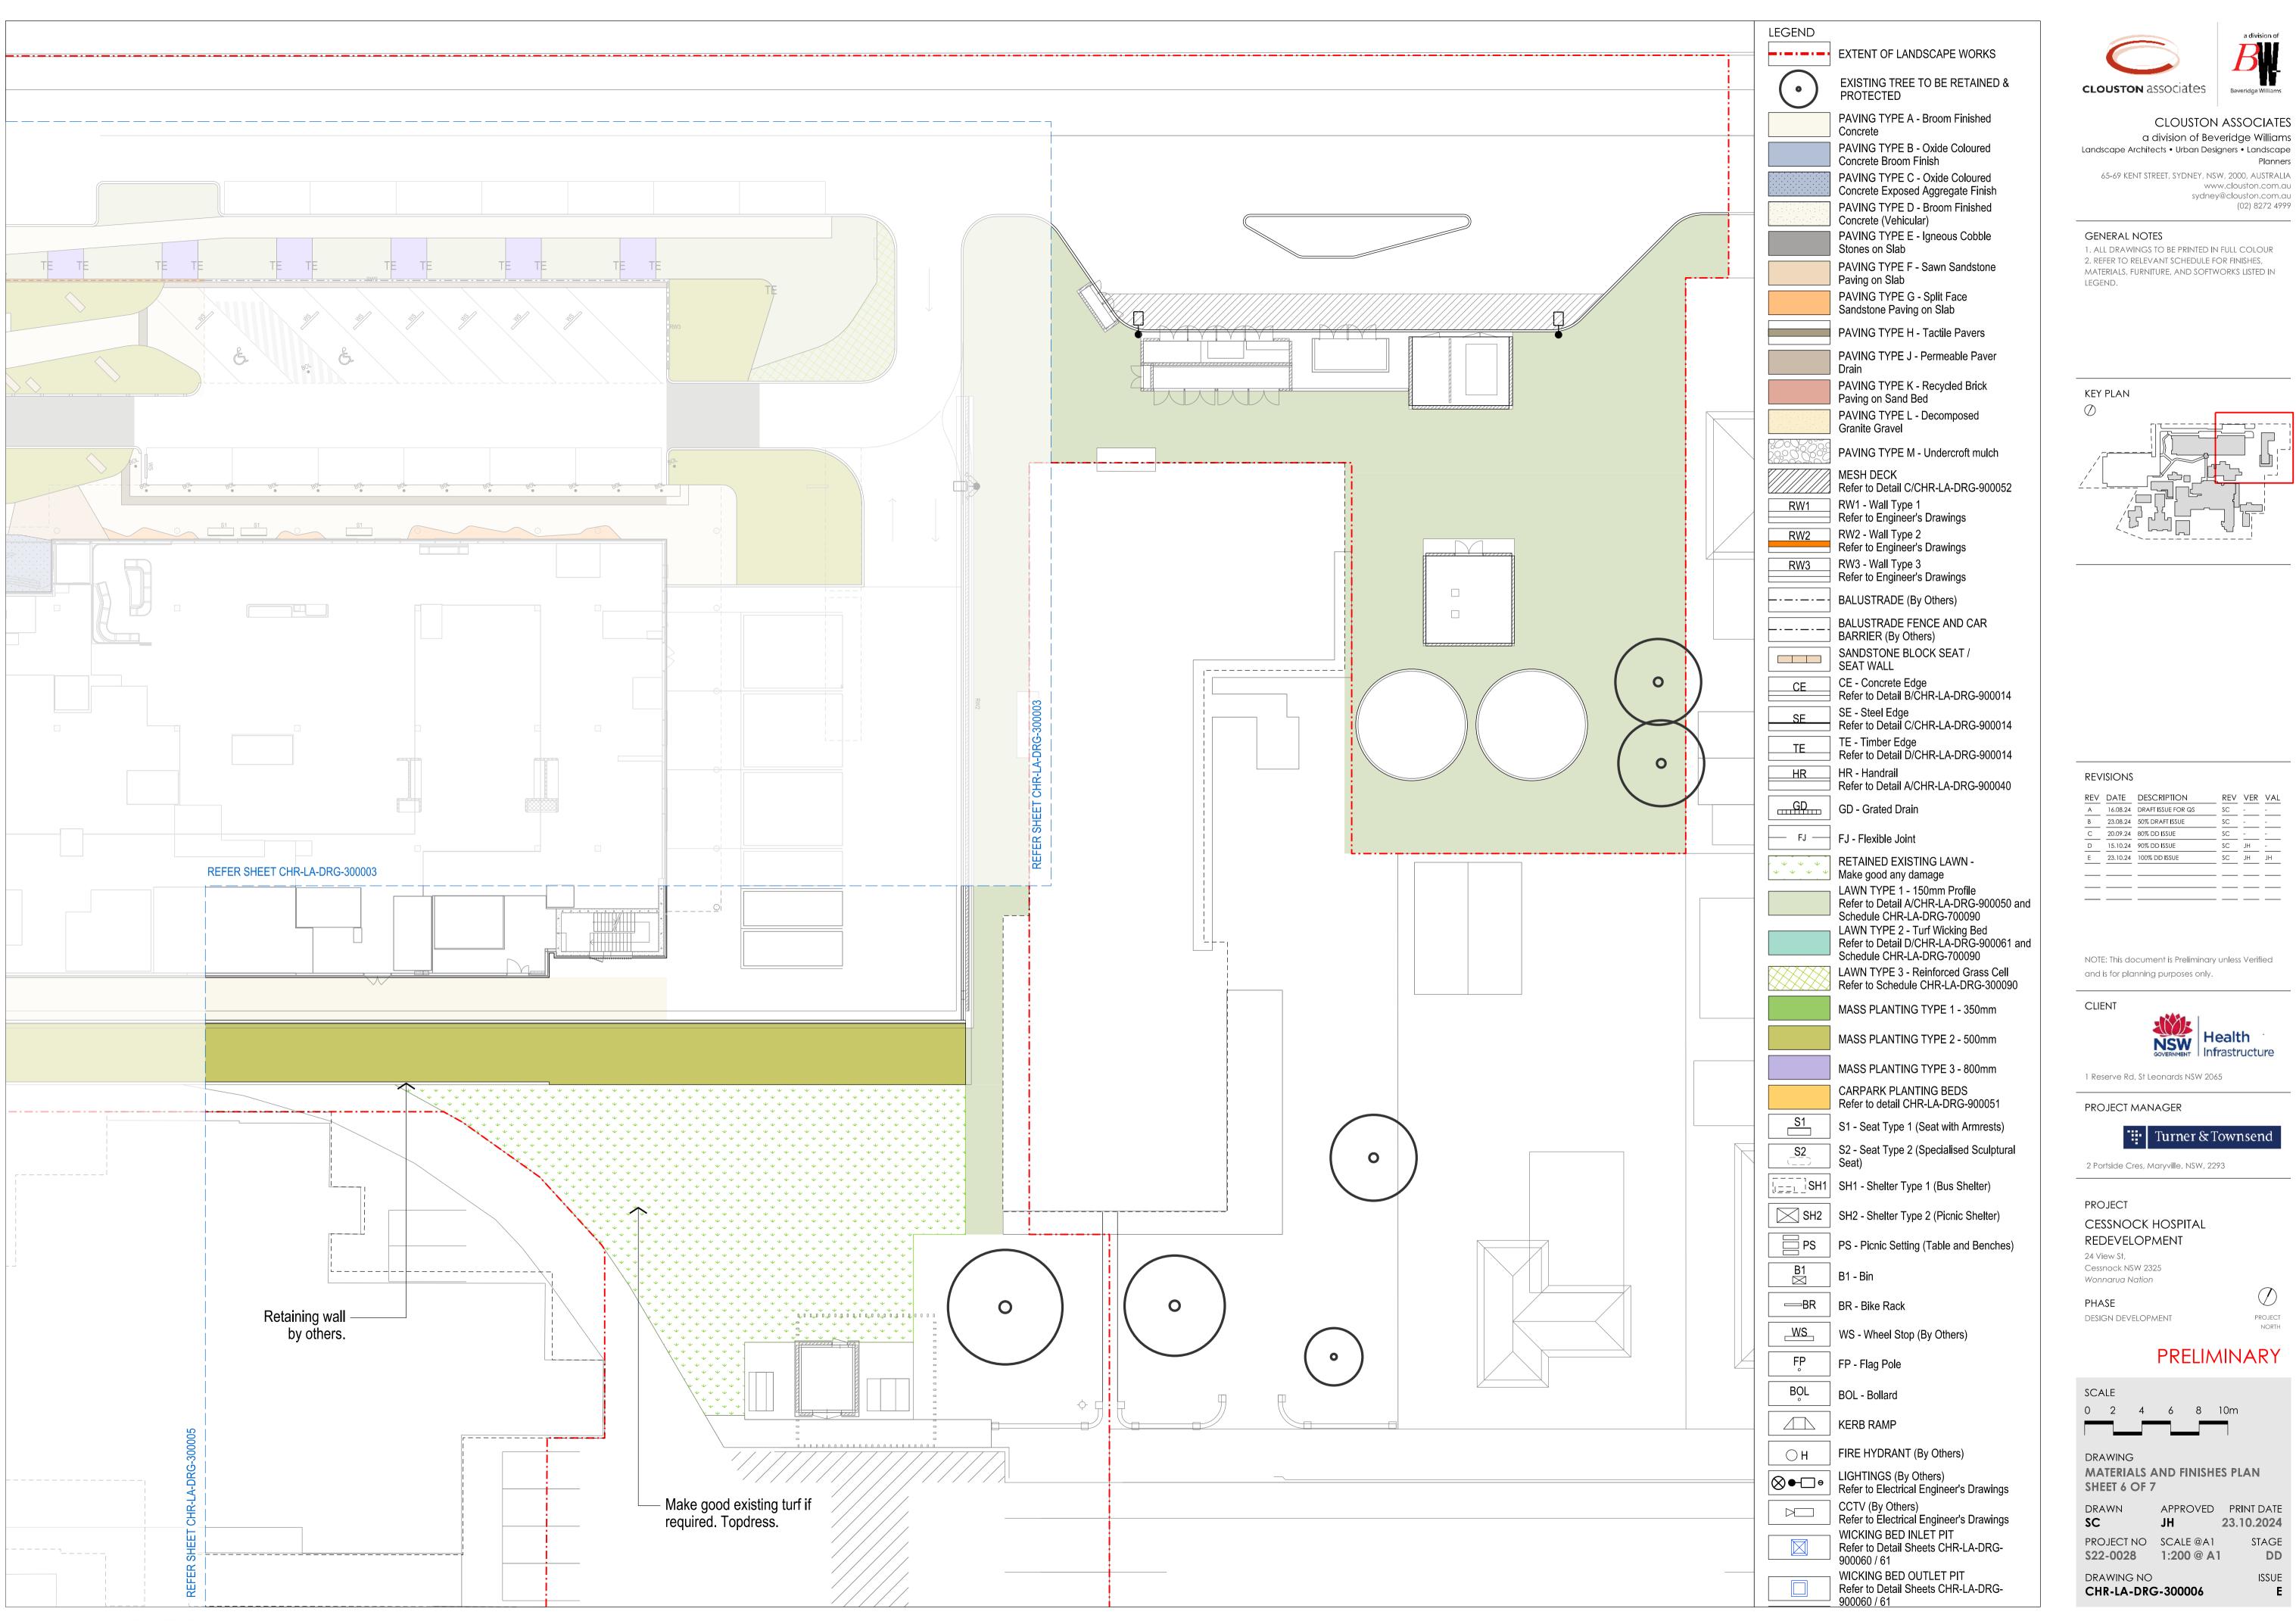

#### MATERIALS AND FINISHES

|     | EXTENT OF LANDSCAPE WORKS                                           |
|-----|---------------------------------------------------------------------|
| •   | EXISTING TREE TO BE RETAINED & PROTECTED                            |
|     | PAVING TYPE A - Broom Finished Concrete                             |
|     | PAVING TYPE B - Oxide Coloured Concrete Broom Finish                |
|     | PAVING TYPE C - Oxide Coloured<br>Concrete Exposed Aggregate Finish |
|     | PAVING TYPE D - Broom Finished Concrete (Vehicular)                 |
|     | PAVING TYPE E - Igneous Cobble Stones on Slab                       |
|     | PAVING TYPE F - Sawn Sandstone Paving on Slab                       |
|     | PAVING TYPE G - Split Face<br>Sandstone Paving on Slab              |
|     | PAVING TYPE H - Tactile Pavers                                      |
|     | PAVING TYPE J - Permeable Paver<br>Drain                            |
|     | PAVING TYPE K - Recycled Brick<br>Paving on Sand Bed                |
|     | PAVING TYPE L - Decomposed<br>Granite Gravel                        |
|     | PAVING TYPE M - Undercroft mulch                                    |
|     | MESH DECK<br>Refer to Detail C/CHR-LA-DRG-900052                    |
| RW1 | RW1 - Wall Type 1<br>Refer to Engineer's Drawings                   |
| RW2 | RW2 - Wall Type 2<br>Refer to Engineer's Drawings                   |
| RW3 | RW3 - Wall Type 3<br>Refer to Engineer's Drawings                   |
|     | BALUSTRADE (By Others)                                              |
|     | BALUSTRADE FENCE AND CAR<br>BARRIER (By Others)                     |
|     | SANDSTONE BLOCK SEAT /<br>SEAT WALL                                 |
| CE  | CE - Concrete Edge<br>Refer to Detail B/CHR-LA-DRG-900014           |
| SE  | SE - Steel Edge<br>Refer to Detail C/CHR-LA-DRG-900014              |
| TE  | TE - Timber Edge<br>Refer to Detail D/CHR-LA-DRG-900014             |
| HR  | HR - Handrail<br>Refer to Detail A/CHR-LA-DRG-900040                |
| GD  | GD - Grated Drain                                                   |

#### FURNITURE AND FIXTURES

| S1        | S1 - Seat Type 1 (Seat with Armrests)                         |
|-----------|---------------------------------------------------------------|
| <b>S2</b> | S2 - Seat Type 2 (Specialised Sculptur Seat)                  |
| [l==1]SH1 | SH1 - Shelter Type 1 (Bus Shelter)                            |
| SH2       | SH2 - Shelter Type 2 (Picnic Shelter)                         |
| PS        | PS - Picnic Setting (Table and Benche                         |
| B1<br>⊠   | B1 - Bin                                                      |
| ──BR      | BR - Bike Rack                                                |
| WS        | WS - Wheel Stop (By Others)                                   |
| FP        | FP - Flag Pole                                                |
| BOL       | BOL - Bollard                                                 |
|           | KERB RAMP                                                     |
| ОН        | FIRE HYDRANT (By Others)                                      |
| ⊗∙□∘      | LIGHTINGS (By Others) Refer to Electrical Engineer's Drawings |
|           | CCTV (By Others) Refer to Electrical Engineer's Drawings      |
|           |                                                               |

#### SOFTWORKS

| s)<br>tural |           | EXTENT OF LANDSCAPE WORKS                                                                                                                                                                        |
|-------------|-----------|--------------------------------------------------------------------------------------------------------------------------------------------------------------------------------------------------|
| lui ai      | 0         | EXISTING TREE TO BE<br>RETAINED AND PROTECTED<br>Refer to CHR-LA-DRG-900001                                                                                                                      |
| r)<br>hes)  | Δ         | TREE PLANTING 200L<br>Refer to Detail D/CHR-LA-DRG-900050<br>and Schedule CHR-LA-DRG-700090                                                                                                      |
| 1100)       | +         | TREE PLANTING 45L<br>Refer to Detail D/CHR-LA-DRG-900050<br>and Schedule CHR-LA-DRG-700090                                                                                                       |
|             | <b>EX</b> | TREE PLANTING IN TURF<br>Refer to Detail E/CHR-LA-DRG-900050<br>and Schedule CHR-LA-DRG-700090                                                                                                   |
|             |           | PALM PLANTING<br>Refer to Schedule CHR-LA-DRG-700090                                                                                                                                             |
|             |           | FERN PLANTING<br>Refer to Schedule CHR-LA-DRG-700090                                                                                                                                             |
|             |           | ACCENT PLANTING<br>Refer to Schedule CHR-LA-DRG-700090                                                                                                                                           |
| ngs         | + + + +   | RETAINED EXISTING LAWN - Make good any damage                                                                                                                                                    |
| ngs         |           | LAWN TYPE 1 - 150mm Profile Refer to Detail A/CHR-LA-DRG-900050 and Schedule CHR-LA-DRG-700090 LAWN TYPE 2 - Turf Wicking Bed Refer to Detail D/CHR-LA-DRG-900061 and Schedule CHR-LA-DRG-700090 |
|             |           | LAWN TYPE 3 - Reinforced Grass Cell<br>Refer to Schedule CHR-LA-DRG-300090                                                                                                                       |
|             |           |                                                                                                                                                                                                  |

MASS PLANTING TYPE 1 - 350mm

MASS PLANTING TYPE 2 - 500mm

MASS PLANTING TYPE 3 - 800mm

PLANTING MIX TYPE 1 - Decorative

Refer to Schedule CHR-LA-DRG-700090 PLANTING MIX TYPE 2 - Bushland

Refer to Schedule CHR-LA-DRG-700090