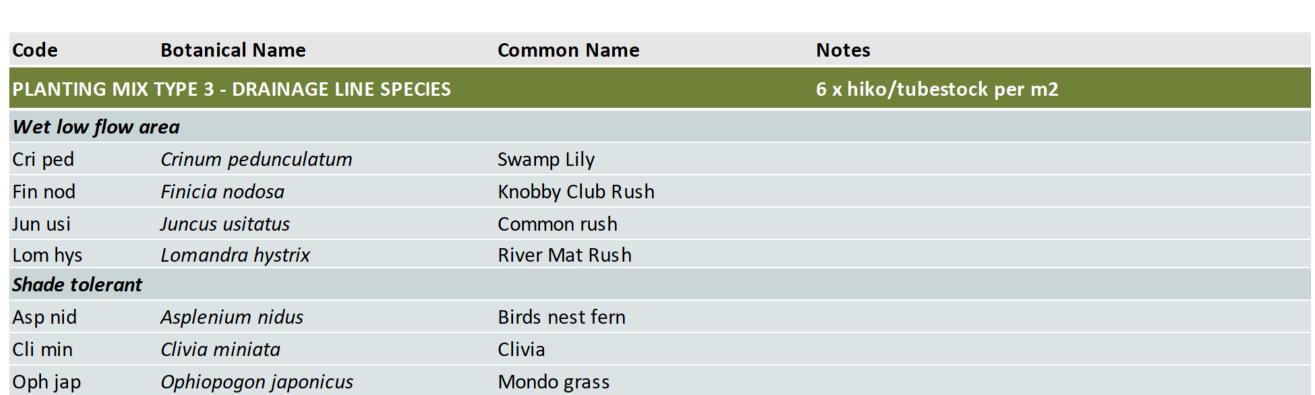

#### SOFTWORKS

| s)<br>tural |           | EXTENT OF LANDSCAPE WORKS                                                                                                                                                                        |
|-------------|-----------|--------------------------------------------------------------------------------------------------------------------------------------------------------------------------------------------------|
| lui ai      | 0         | EXISTING TREE TO BE<br>RETAINED AND PROTECTED<br>Refer to CHR-LA-DRG-900001                                                                                                                      |
| r)<br>hes)  | Δ         | TREE PLANTING 200L<br>Refer to Detail D/CHR-LA-DRG-900050<br>and Schedule CHR-LA-DRG-700090                                                                                                      |
| 1100)       | +         | TREE PLANTING 45L<br>Refer to Detail D/CHR-LA-DRG-900050<br>and Schedule CHR-LA-DRG-700090                                                                                                       |
|             | <b>EX</b> | TREE PLANTING IN TURF<br>Refer to Detail E/CHR-LA-DRG-900050<br>and Schedule CHR-LA-DRG-700090                                                                                                   |
|             |           | PALM PLANTING<br>Refer to Schedule CHR-LA-DRG-700090                                                                                                                                             |
|             |           | FERN PLANTING<br>Refer to Schedule CHR-LA-DRG-700090                                                                                                                                             |
|             |           | ACCENT PLANTING<br>Refer to Schedule CHR-LA-DRG-700090                                                                                                                                           |
| ngs         | + + + +   | RETAINED EXISTING LAWN - Make good any damage                                                                                                                                                    |
| ngs         |           | LAWN TYPE 1 - 150mm Profile Refer to Detail A/CHR-LA-DRG-900050 and Schedule CHR-LA-DRG-700090 LAWN TYPE 2 - Turf Wicking Bed Refer to Detail D/CHR-LA-DRG-900061 and Schedule CHR-LA-DRG-700090 |
|             |           | LAWN TYPE 3 - Reinforced Grass Cell<br>Refer to Schedule CHR-LA-DRG-300090                                                                                                                       |
|             |           |                                                                                                                                                                                                  |

MASS PLANTING TYPE 1 - 350mm

MASS PLANTING TYPE 2 - 500mm

MASS PLANTING TYPE 3 - 800mm

PLANTING MIX TYPE 1 - Decorative

Refer to Schedule CHR-LA-DRG-700090 PLANTING MIX TYPE 2 - Bushland

Refer to Schedule CHR-LA-DRG-700090

Refer to Schedule CHR-LA-DRG-700090

PLANTING MIX TYPE 4 - Interior Plants Refer to Schedule CHR-LA-DRG-700090

PLANTING MIX TYPE 3 - Drainage

CARPARK PLANTING BEDS Refer to detail CHR-LA-DRG-900051

Biodiverse Mix

Line Species

Shrubs and Grasses