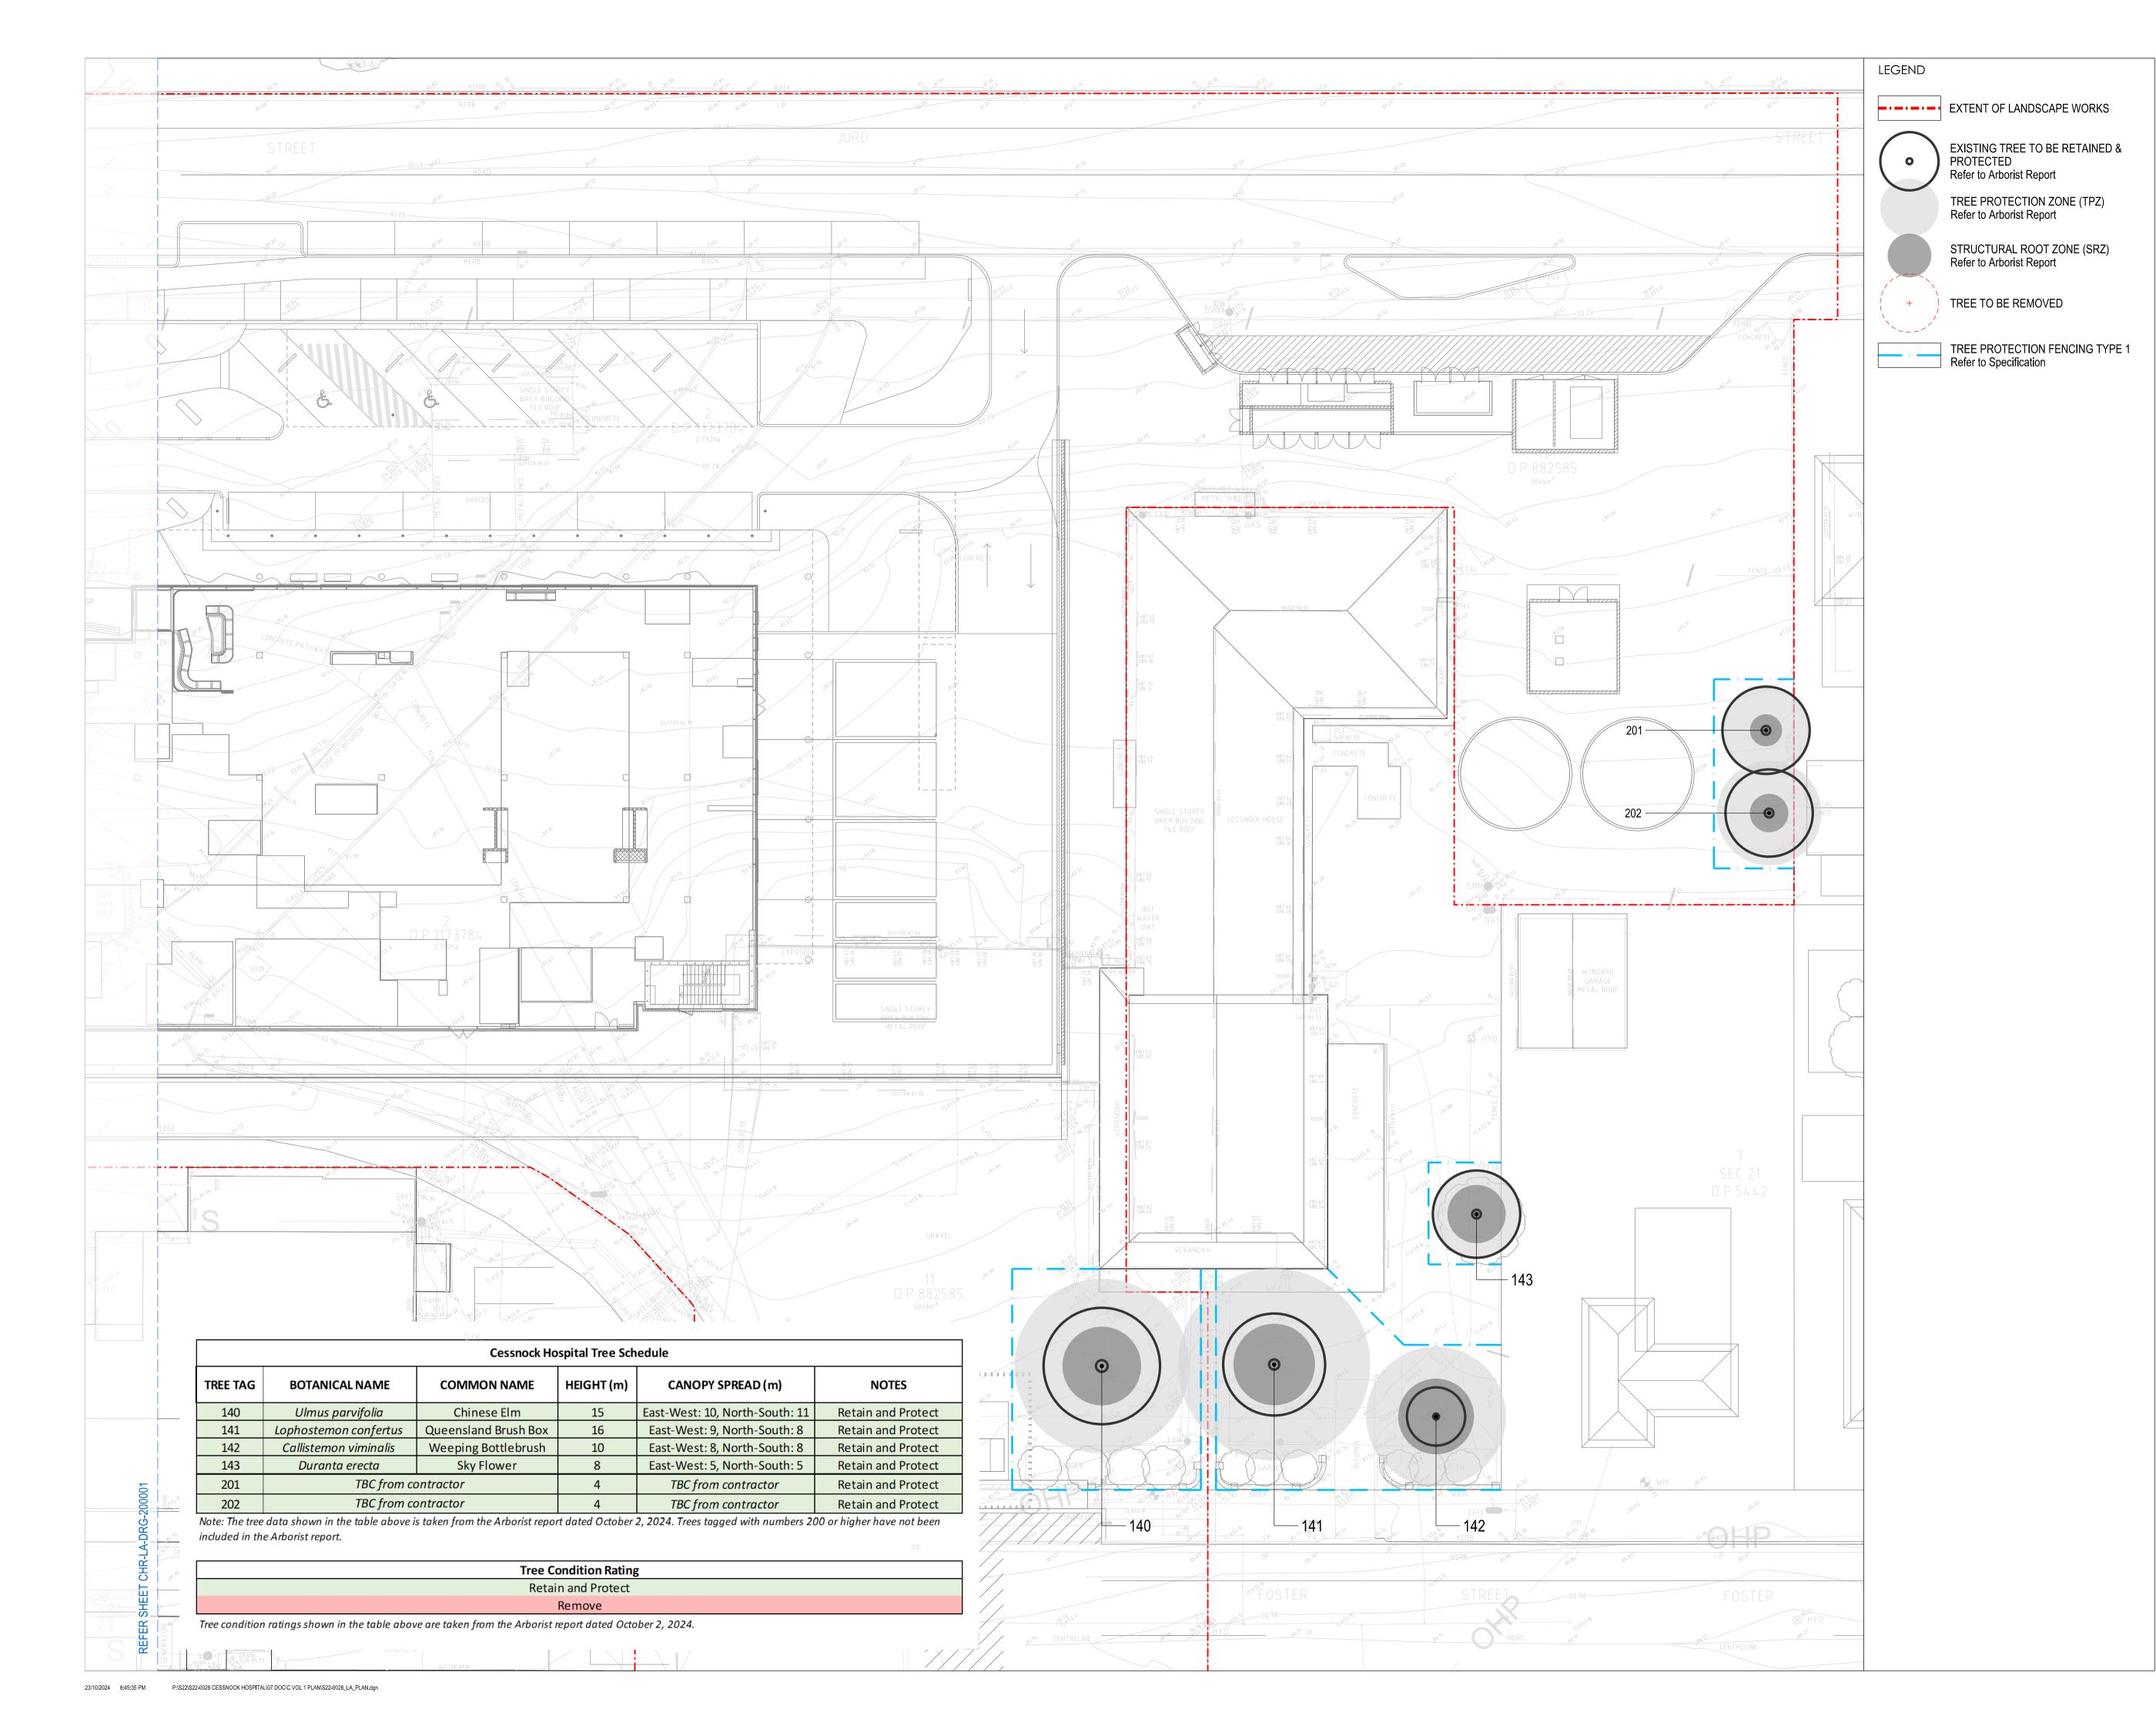

# EXTENT OF LANDSCAPE WORKS EXISTING TREE TO BE RETAINED & PROTECTED Refer to Arborist Report TREE PROTECTION ZONE (TPZ) Refer to Arborist Report

STRUCTURAL ROOT ZONE (SRZ) Refer to Arborist Report

TREE TO BE REMOVED

TREE PROTECTION FENCING TYPE 1

Refer to Specification

ITEMS TO BE DEMOLISHED,
SALVAGED, OR REMOVED
Refer to Architects Plan