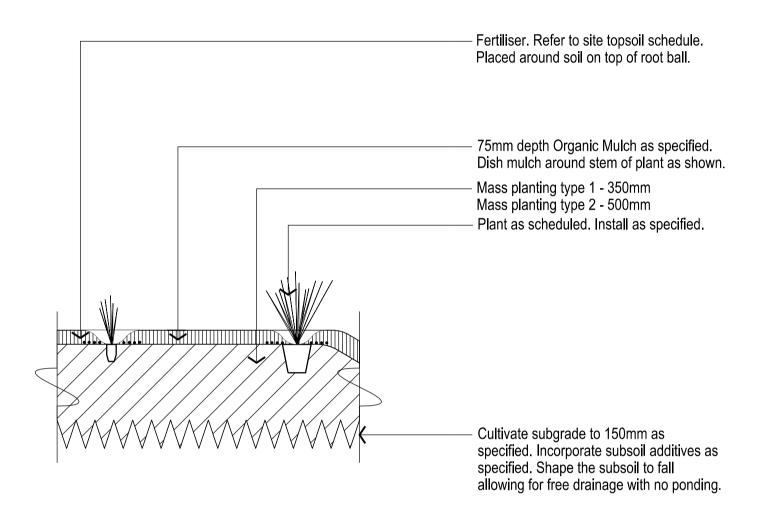

#### SOFTWORKS

| s)<br>tural |           | EXTENT OF LANDSCAPE WORKS                                                                                                                                                                        |
|-------------|-----------|--------------------------------------------------------------------------------------------------------------------------------------------------------------------------------------------------|
| lui ai      | 0         | EXISTING TREE TO BE<br>RETAINED AND PROTECTED<br>Refer to CHR-LA-DRG-900001                                                                                                                      |
| r)<br>hes)  | Δ         | TREE PLANTING 200L<br>Refer to Detail D/CHR-LA-DRG-900050<br>and Schedule CHR-LA-DRG-700090                                                                                                      |
| 1100)       | +         | TREE PLANTING 45L<br>Refer to Detail D/CHR-LA-DRG-900050<br>and Schedule CHR-LA-DRG-700090                                                                                                       |
|             | <b>EX</b> | TREE PLANTING IN TURF<br>Refer to Detail E/CHR-LA-DRG-900050<br>and Schedule CHR-LA-DRG-700090                                                                                                   |
|             |           | PALM PLANTING<br>Refer to Schedule CHR-LA-DRG-700090                                                                                                                                             |
|             |           | FERN PLANTING<br>Refer to Schedule CHR-LA-DRG-700090                                                                                                                                             |
|             |           | ACCENT PLANTING<br>Refer to Schedule CHR-LA-DRG-700090                                                                                                                                           |
| ngs         | + + + +   | RETAINED EXISTING LAWN - Make good any damage                                                                                                                                                    |
| ngs         |           | LAWN TYPE 1 - 150mm Profile Refer to Detail A/CHR-LA-DRG-900050 and Schedule CHR-LA-DRG-700090 LAWN TYPE 2 - Turf Wicking Bed Refer to Detail D/CHR-LA-DRG-900061 and Schedule CHR-LA-DRG-700090 |
|             |           | LAWN TYPE 3 - Reinforced Grass Cell<br>Refer to Schedule CHR-LA-DRG-300090                                                                                                                       |
|             |           |                                                                                                                                                                                                  |

MASS PLANTING TYPE 1 - 350mm

MASS PLANTING TYPE 2 - 500mm

MASS PLANTING TYPE 3 - 800mm

PLANTING MIX TYPE 1 - Decorative

Refer to Schedule CHR-LA-DRG-700090 PLANTING MIX TYPE 2 - Bushland

Refer to Schedule CHR-LA-DRG-700090