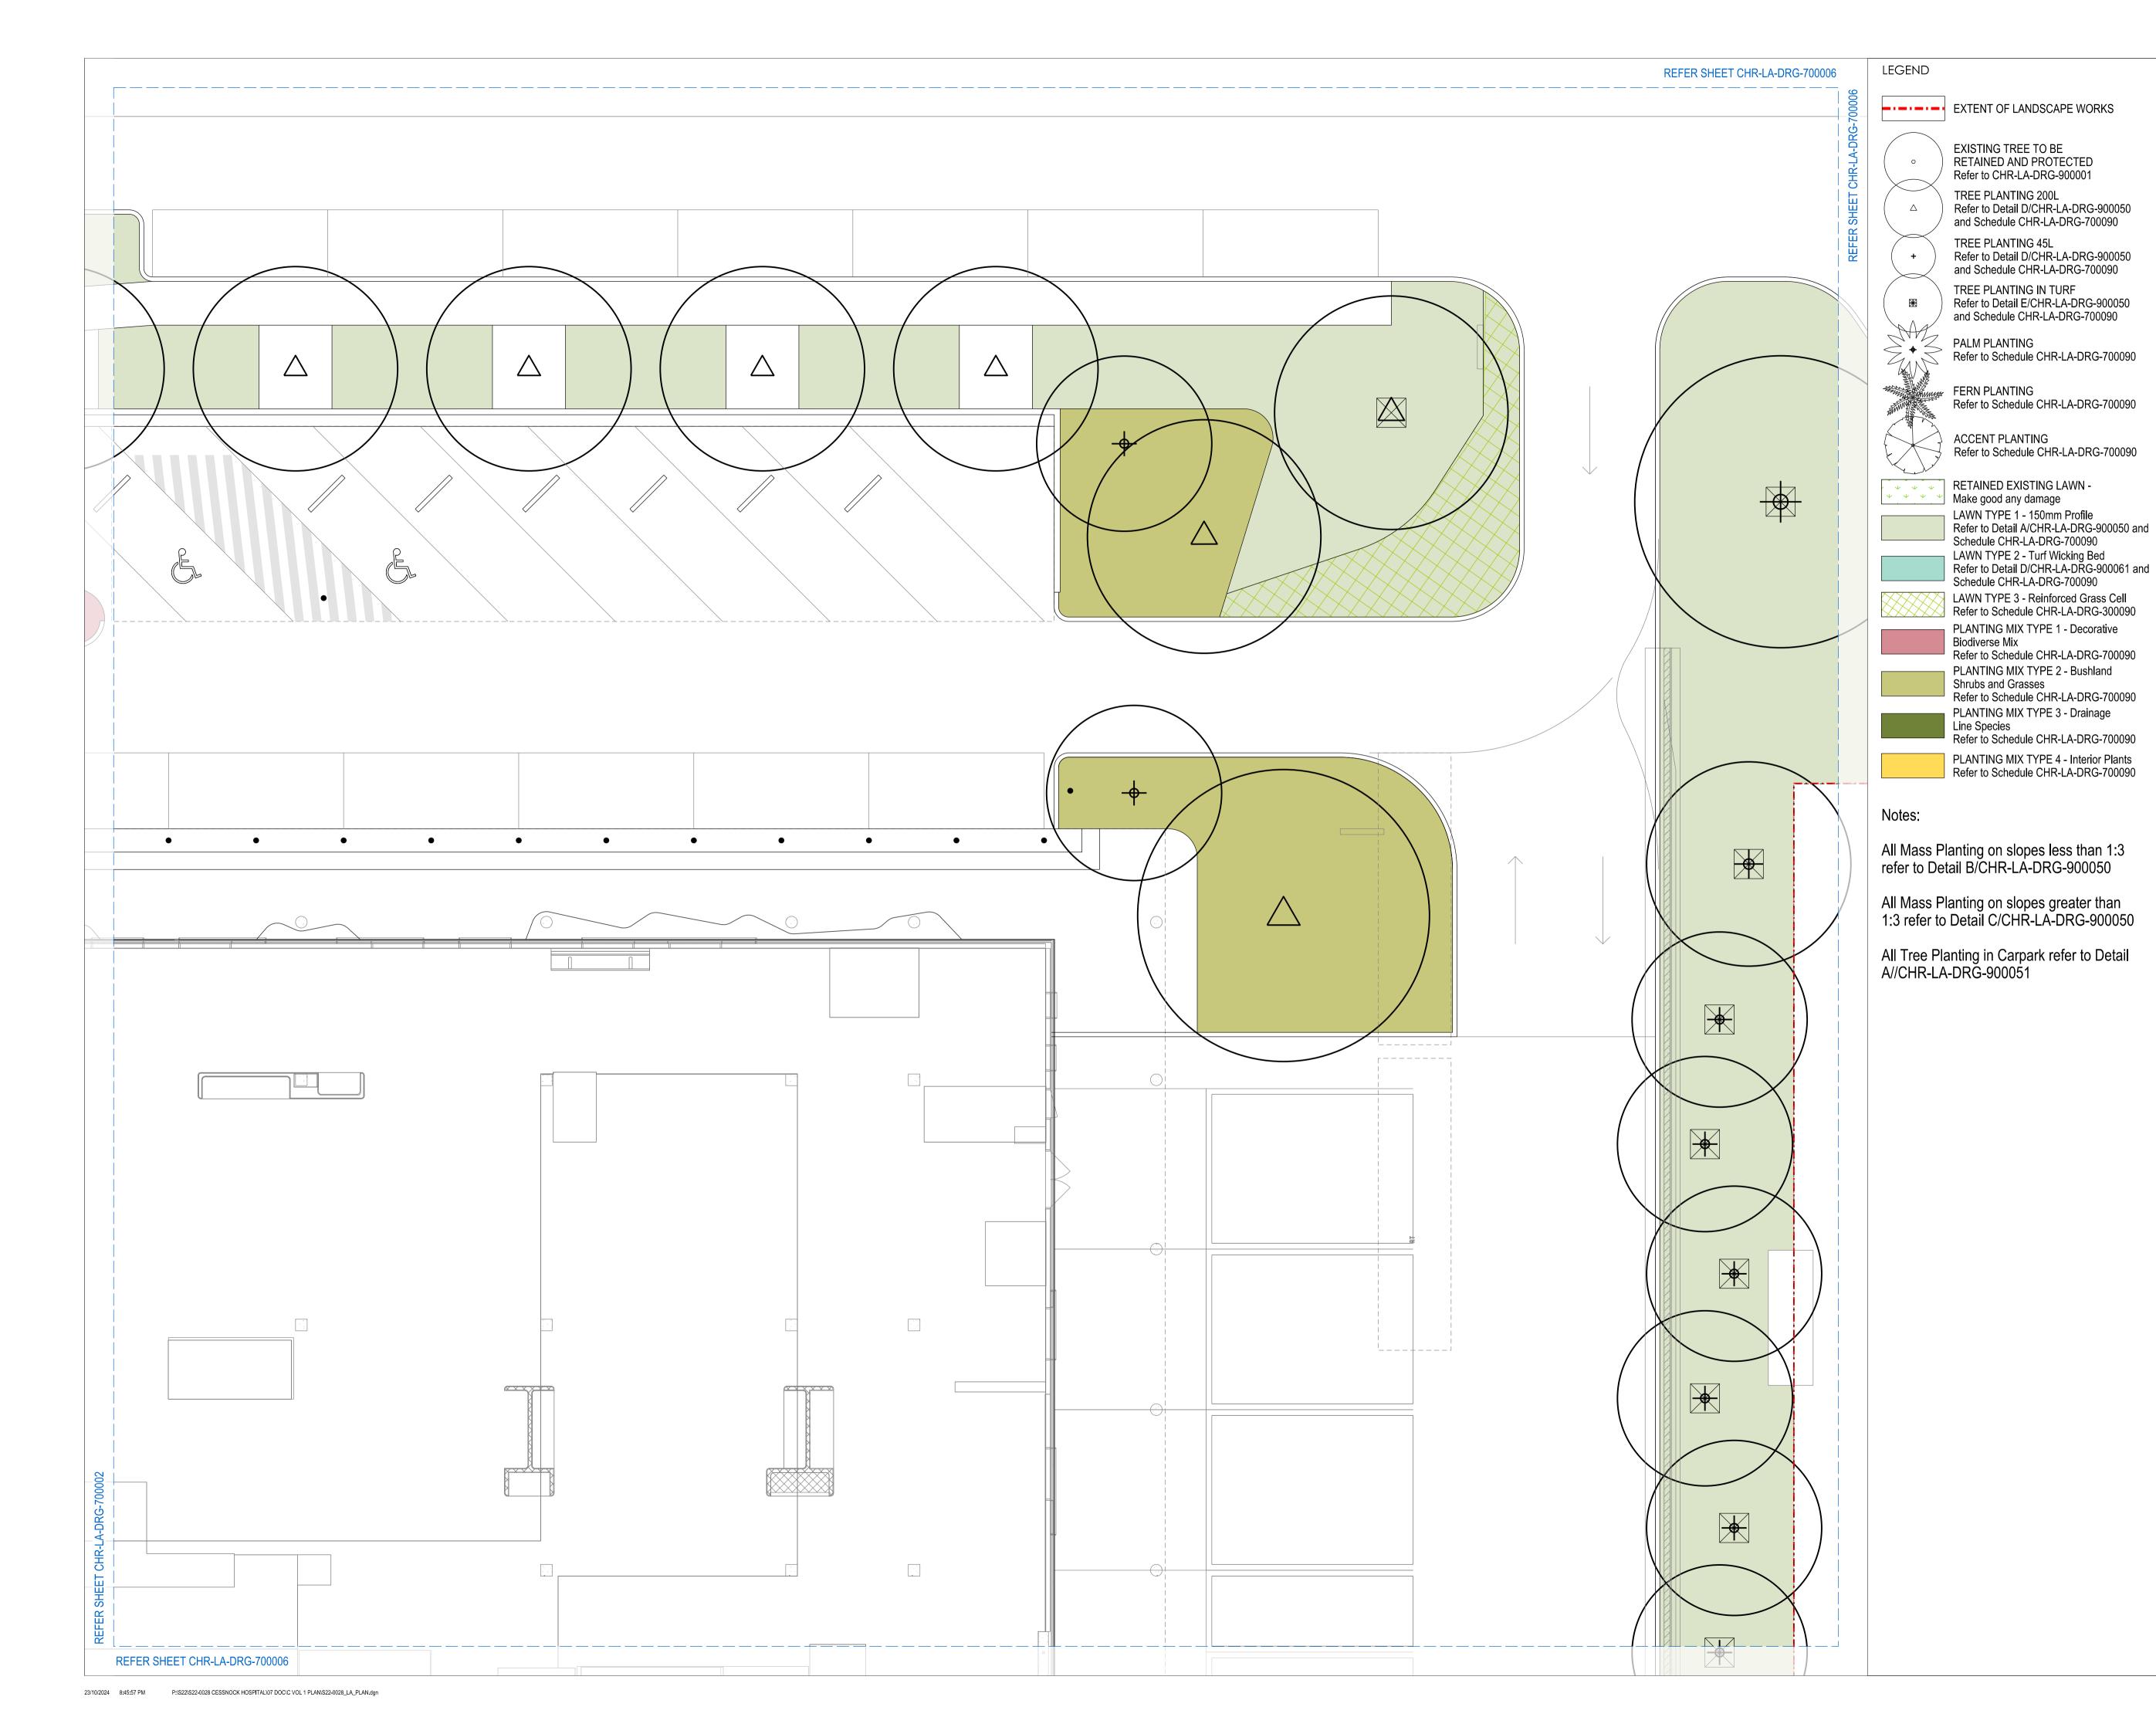

#### SOFTWORKS

| s)<br>tural |           | EXTENT OF LANDSCAPE WORKS                                                                                                                                                                        |
|-------------|-----------|--------------------------------------------------------------------------------------------------------------------------------------------------------------------------------------------------|
| lui ai      | 0         | EXISTING TREE TO BE<br>RETAINED AND PROTECTED<br>Refer to CHR-LA-DRG-900001                                                                                                                      |
| r)<br>hes)  | Δ         | TREE PLANTING 200L<br>Refer to Detail D/CHR-LA-DRG-900050<br>and Schedule CHR-LA-DRG-700090                                                                                                      |
| 1100)       | +         | TREE PLANTING 45L<br>Refer to Detail D/CHR-LA-DRG-900050<br>and Schedule CHR-LA-DRG-700090                                                                                                       |
|             | <b>EX</b> | TREE PLANTING IN TURF<br>Refer to Detail E/CHR-LA-DRG-900050<br>and Schedule CHR-LA-DRG-700090                                                                                                   |
|             |           | PALM PLANTING<br>Refer to Schedule CHR-LA-DRG-700090                                                                                                                                             |
|             |           | FERN PLANTING<br>Refer to Schedule CHR-LA-DRG-700090                                                                                                                                             |
|             |           | ACCENT PLANTING<br>Refer to Schedule CHR-LA-DRG-700090                                                                                                                                           |
| ngs         | + + + +   | RETAINED EXISTING LAWN - Make good any damage                                                                                                                                                    |
| ngs         |           | LAWN TYPE 1 - 150mm Profile Refer to Detail A/CHR-LA-DRG-900050 and Schedule CHR-LA-DRG-700090 LAWN TYPE 2 - Turf Wicking Bed Refer to Detail D/CHR-LA-DRG-900061 and Schedule CHR-LA-DRG-700090 |
|             |           | LAWN TYPE 3 - Reinforced Grass Cell<br>Refer to Schedule CHR-LA-DRG-300090                                                                                                                       |
|             |           |                                                                                                                                                                                                  |

MASS PLANTING TYPE 1 - 350mm

MASS PLANTING TYPE 2 - 500mm

MASS PLANTING TYPE 3 - 800mm

PLANTING MIX TYPE 1 - Decorative

Refer to Schedule CHR-LA-DRG-700090 PLANTING MIX TYPE 2 - Bushland

Refer to Schedule CHR-LA-DRG-700090

Refer to Schedule CHR-LA-DRG-700090

PLANTING MIX TYPE 4 - Interior Plants Refer to Schedule CHR-LA-DRG-700090

PLANTING MIX TYPE 3 - Drainage

CARPARK PLANTING BEDS Refer to detail CHR-LA-DRG-900051

Biodiverse Mix

Line Species

Shrubs and Grasses